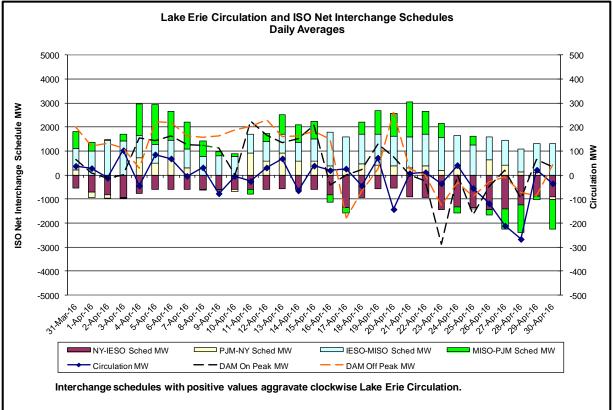

## • Reliability Performance Metrics

- Alert State Declarations
- Major Emergency State Declarations
- IROL Exceedance Times
- Balancing Area Control Performance
- Reserve Activations
- Disturbance Recovery Times
- Load Forecasting Performance
- Wind Forecasting Performance
- Wind Curtailment Performance
- Lake Erie Circulation and ISO Schedules

## Market Performance Metrics

|      |                 | :1,4,5,7,13,17,21,22 | 2                                                                                         |  |  |  |  |  |  |  |  |
|------|-----------------|----------------------|-------------------------------------------------------------------------------------------|--|--|--|--|--|--|--|--|
| vent | Date (yyyymmdd) | Hours                | Description                                                                               |  |  |  |  |  |  |  |  |
|      | 4/1/2016        | 1,2,7-19,21          | Uprate Central East                                                                       |  |  |  |  |  |  |  |  |
|      | 4/1/2016        | 1,2                  | Lake Erie Circulation, DAM-RTM exceeds +/-125MW; Central East                             |  |  |  |  |  |  |  |  |
|      | 4/4/2016        | 12,14-16,22          | Jprate Central East                                                                       |  |  |  |  |  |  |  |  |
|      | 4/4/2016        | 18,20,21             | Derate Dunwoodie-Shore Road 345kV (#Y50) for I/o NEPTUNE HVDC TIE LINE                    |  |  |  |  |  |  |  |  |
|      | 4/4/2016        | 18,20,21             | Derate Packard-Sawyer 230kV (#78) for I/o Niagara-Robinson Road 230kV (#64)               |  |  |  |  |  |  |  |  |
|      | 4/4/2016        | 12,22                | NE_AC-NY Scheduling Limit                                                                 |  |  |  |  |  |  |  |  |
|      | 4/4/2016        | 12,14-16,22          | Lake Erie Circulation, DAM-RTM exceeds +/-125MW; Central East                             |  |  |  |  |  |  |  |  |
|      | 4/4/2016        | 12,22                | Lake Erie Circulation, DAM-RTM exceeds +/-125MW; Packard-Sawyer 230kV (#78)               |  |  |  |  |  |  |  |  |
|      | 4/5/2016        | 8,9                  | Uprate Foxhills-Willowbrook 138kV (#29211) for I/o SCB:GOWANUS(2):41&42231&R4             |  |  |  |  |  |  |  |  |
|      | 4/5/2016        | 6,9                  | Uprate Freshkills-Willowbrook 138kV (#29211)                                              |  |  |  |  |  |  |  |  |
|      | 4/5/2016        | 10,11,19,20,22,23    | Derate Packard-Sawyer 230kV (#78) for I/o Niagara-Robinson Road 230kV (#64)               |  |  |  |  |  |  |  |  |
|      | 4/5/2016        | 6,8                  | NE_AC-NY Scheduling Limit                                                                 |  |  |  |  |  |  |  |  |
|      | 4/5/2016        | 6                    | NE_NNC1385-NY Scheduling Limit                                                            |  |  |  |  |  |  |  |  |
|      | 4/5/2016        | 22                   | PJM_AC DNI Ramp Limit                                                                     |  |  |  |  |  |  |  |  |
|      | 4/5/2016        | 8,9,22               | Lake Erie Circulation, DAM-RTM exceeds +/-125MW; Central East, Packard-Sawyer 230kV (#78) |  |  |  |  |  |  |  |  |
|      | 4/7/2016        | 6-8                  | Uprate Central East                                                                       |  |  |  |  |  |  |  |  |
|      | 4/7/2016        | 14                   | Derate Gowanus-Greenwood 138kV (#42232) for I/o SCB:GOWANUS(2):41&42231&R4                |  |  |  |  |  |  |  |  |
|      | 4/7/2016        | 14                   | Derate Packard-Sawyer 230kV (#78) for I/o Robinson Road-Stolle Road 230kV (#65)           |  |  |  |  |  |  |  |  |
|      | 4/7/2016        | 6,7                  | Lake Erie Circulation, DAM-RTM exceeds +/-125MW; Central East                             |  |  |  |  |  |  |  |  |
|      | 4/13/2016       | 7,8,10-16            | Forced outage Niagara-Gardenville 115kV (#180)                                            |  |  |  |  |  |  |  |  |
|      | 4/13/2016       | 7,8,10-16            | Derate Packard-Sawyer 230kV (#78) for I/o Robinson Road-Stolle Road 230kV (#65)           |  |  |  |  |  |  |  |  |
|      | 4/13/2016       | 16                   | Lake Erie Circulation, DAM-RTM exceeds +/-125MW; Packard-Sawyer 230kV (#78)               |  |  |  |  |  |  |  |  |
|      | 4/17/2016       | 9,10,16,18           | Forced outage of Mainsburg-Homer City 345kV (#47)                                         |  |  |  |  |  |  |  |  |
|      | 4/17/2016       | 9,10,16,18           | Derate Dysinger East                                                                      |  |  |  |  |  |  |  |  |
|      | 4/17/2016       | 16,18,19             | Derate Marcy 765/345kV (#Bk2) for I/o TWR:MOSES MA1 & MA2                                 |  |  |  |  |  |  |  |  |
|      | 4/17/2016       | 17                   | NE_AC ACTIVE DNI                                                                          |  |  |  |  |  |  |  |  |
|      | 4/17/2016       | 9,16,18              | Lake Erie Circulation, DAM-RTM exceeds +/-125MW; Dysinger East                            |  |  |  |  |  |  |  |  |
|      | 4/21/2016       | 20                   | NYCA DNI Ramp Limit                                                                       |  |  |  |  |  |  |  |  |
|      | 4/21/2016       | 9,10,20,21           | HQ_CHAT-NY Scheduling Limit                                                               |  |  |  |  |  |  |  |  |
|      | 4/22/2016       | 19,20                | Early return South Ripley-Dunkirk 230kV (#69)                                             |  |  |  |  |  |  |  |  |
|      | 4/22/2016       | 9,17,19,20,23        | Uprate Central East                                                                       |  |  |  |  |  |  |  |  |
|      | 4/22/2016       | 16                   | HQ_CHAT-NY Scheduling Limit                                                               |  |  |  |  |  |  |  |  |
|      | 4/22/2016       | 16                   | IESO_AC DNI Ramp Limit                                                                    |  |  |  |  |  |  |  |  |
|      | 4/22/2016       | 12                   | NE_AC ACTIVE DNI                                                                          |  |  |  |  |  |  |  |  |
|      | 4/22/2016       | 17,19                | Lake Erie Circulation, DAM-RTM exceeds +/-125MW; Central East                             |  |  |  |  |  |  |  |  |
|      | 4/22/2016       | 19                   | Lake Erie Circulation, DAM-RTM exceeds +/-125MW; Packard-Sawyer 230kV (#78)               |  |  |  |  |  |  |  |  |