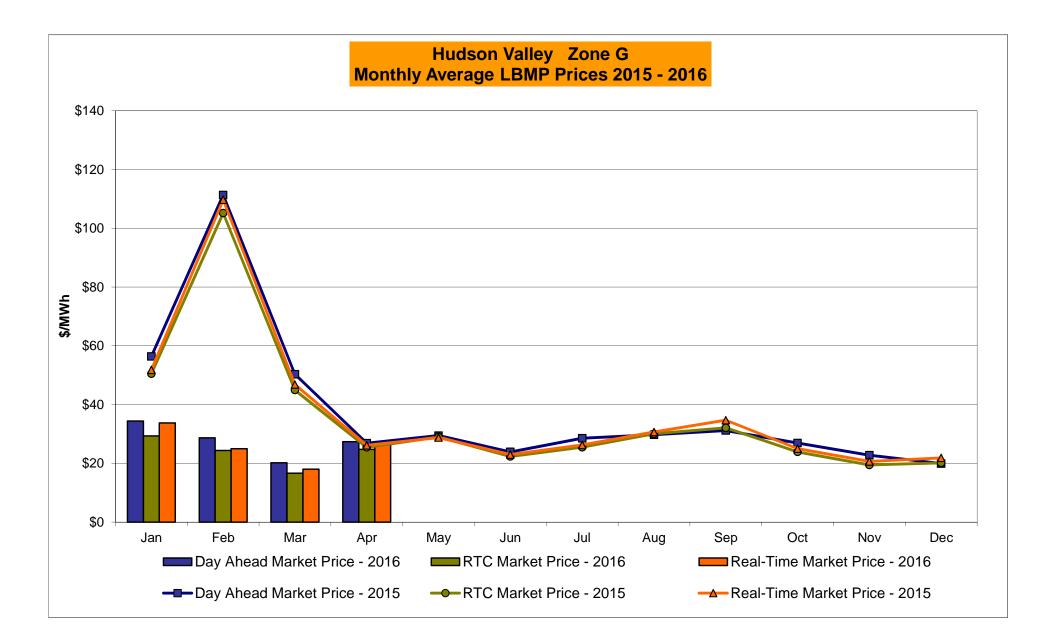

# Market Performance Highlights for April 2016

- LBMP for April is \$27.96/MWh; higher than \$20.66/MWh in March 2016 and lower than \$28.36/MWh in April 2015.
  - Day Ahead and Real Time Load Weighted LBMPs are higher compared to March.
- April 2016 average year-to-date monthly cost of \$30.71/MWh is a 54% decrease from \$66.82/MWh in April 2015.
- Average daily sendout is 385 GWh/day in April; lower than 397 GWh/day in March 2016 and 387 GWh/day in April 2015.
- Natural gas and distillate prices were higher compared to the previous month.
  - Natural Gas (Transco Z6 NY) was \$1.62/MMBtu, up from \$1.30/MMBtu in March.
    - Natural gas prices are down 26% year-over-year
  - Jet Kerosene Gulf Coast was \$8.46/MMBtu, up from \$7.96/MMBtu in March.
  - Ultra Low Sulfur No.2 Diesel NY Harbor was \$8.89/MMBtu, up from \$8.54/MMBtu in March.
    - Distillate prices are down 32% year-over-year
- Uplift per MWh is lower compared to the previous month.
  - Uplift (not including NYISO cost of operations) is (\$0.34)/MWh; lower than (\$0.03)/MWh in March.
    - The Local Reliability Share is \$0.07/MWh, higher than \$0.06 in March.
    - The Statewide Share is (\$0.41)/MWh, lower than (\$0.09)/MWh in March.
  - TSA \$ per NYC MWh is \$0.00/MWh.
- Total uplift costs (Schedule 1 components including NYISO Cost of Operations) are lower than March.

#### <u>NYISO Average Cost/MWh (Energy and Ancillary Services)</u>\* <u>from the LBMP Customer point of view</u>

| 2016                                            | January        | February        | March  | <u>April</u> | May    | June        | July        | August        | September           | October               | November                  | December                |
|-------------------------------------------------|----------------|-----------------|--------|--------------|--------|-------------|-------------|---------------|---------------------|-----------------------|---------------------------|-------------------------|
| LBMP                                            | 34.29          | 28.71           | 20.66  | 27.96        |        |             |             |               |                     |                       |                           |                         |
| NTAC                                            | 0.59           | 0.78            | 0.62   | 1.14         |        |             |             |               |                     |                       |                           |                         |
| Reserve                                         | 0.77           | 0.73            | 0.73   | 0.87         |        |             |             |               |                     |                       |                           |                         |
| Regulation                                      | 0.12           | 0.12            | 0.12   | 0.12         |        |             |             |               |                     |                       |                           |                         |
| NYISO Cost of Operations                        | 0.64           | 0.65            | 0.65   | 0.64         |        |             |             |               |                     |                       |                           |                         |
| FERC Fee Recovery                               | 0.09           | 0.10            | 0.11   | 0.10         |        |             |             |               |                     |                       |                           |                         |
| Uplift                                          | (0.43)         | (0.07)          | (0.03) | (0.34)       |        |             |             |               |                     |                       |                           |                         |
| Uplift: Local Reliability Share                 | 0.09           | 0.11            | 0.06   | 0.07         |        |             |             |               |                     |                       |                           |                         |
| Uplift: Statewide Share                         | (0.52)         | (0.18)          | (0.09) | (0.41)       |        |             |             |               |                     |                       |                           |                         |
| Voltage Support and Black Start                 | 0.35           | 0.36            | 0.36   | 0.35         |        |             |             |               |                     |                       |                           |                         |
| Avg Monthly Cost                                | 36.42          | 31.37           | 23.23  | 30.84        |        |             |             |               |                     |                       |                           |                         |
| Avg Montiny Cost                                | 50.42          | 51.57           | 20.20  | 50.04        |        |             |             |               |                     |                       |                           |                         |
| Avg YTD Cost                                    | 36.42          | 34.02           | 30.68  | 30.71        |        |             |             |               |                     |                       |                           |                         |
| TSA \$ per NYC MWh                              | 0.00           | 0.00            | 0.05   | 0.00         |        |             |             |               |                     |                       |                           |                         |
| 2015                                            | <u>January</u> | <u>February</u> | March  | <u>April</u> | May    | <u>June</u> | <u>July</u> | August        | <u>September</u>    | <u>October</u>        | November                  | December                |
| LBMP                                            | 59.61          | 114.37          | 52.09  | 28.36        | 32.98  | 28.20       | 34.77       | 33.09         | 34.40               | 30.05                 | 24.83                     | 20.91                   |
| NTAC                                            | 0.32           | 0.35            | 0.41   | 0.64         | 0.56   | 0.80        | 0.54        | 0.60          | 0.63                | 0.53                  | 0.68                      | 1.05                    |
| Reserve                                         | 0.27           | 0.37            | 0.56   | 0.36         | 0.38   | 0.24        | 0.27        | 0.20          | 0.28                | 0.28                  | 0.47                      | 0.60                    |
| Regulation                                      | 0.10           | 0.18            | 0.11   | 0.12         | 0.10   | 0.13        | 0.12        | 0.12          | 0.10                | 0.12                  | 0.13                      | 0.13                    |
| NYISO Cost of Operations                        | 0.70           | 0.70            | 0.70   | 0.70         | 0.70   | 0.70        | 0.70        | 0.70          | 0.70                | 0.69                  | 0.70                      | 0.69                    |
| Uplift                                          | (0.48)         | (1.08)          | (0.68) | (0.15)       | 0.26   | 0.33        | 0.04        | 0.03          | (0.15)              | 0.10                  | 0.44                      | (0.07)                  |
| Uplift: Local Reliability Share                 | 0.25           | 0.33            | 0.13   | 0.27         | 0.30   | 0.37        | 0.35        | 0.36          | 0.22                | 0.33                  | 0.20                      | 0.12                    |
| Uplift: Statewide Share                         | (0.73)         | (1.41)          | (0.81) | (0.42)       | (0.05) | (0.04)      | (0.30)      | (0.33)        | (0.37)              | (0.23)                | 0.25                      | (0.18)                  |
| Voltage Support and Black Start                 | 0.39           | 0.39            | 0.39   | 0.39         | 0.39   | 0.39        | 0.39        | 0.39          | 0.39                | 0.39                  | 0.39                      | 0.38                    |
| Avg Monthly Cost                                | 60.91          | 115.27          | 53.58  | 30.41        | 35.37  | 30.79       | 36.84       | 35.14         | 36.35               | 32.18                 | 27.64                     | 23.71                   |
| <b>C</b>                                        |                |                 |        |              |        |             |             |               |                     |                       |                           |                         |
| Avg YTD Cost                                    | 60.91          | 87.74           | 76.64  | 66.82        | 60.96  | 56.02       | 52.77       | 50.20         | 48.59               | 47.17                 | 45.66                     | 44.10                   |
| TSA \$ per NYC MWh                              | 0.00           | 0.00            | 0.00   | 0.00         | 0.17   | 0.50        | 0.07        | 0.06          | 0.01                | 0.00                  | 0.00                      | 0.00                    |
| 2014                                            | January        | February        | March  | April        | May    | June        | July        | August        | September           | October               | November                  | December                |
| LBMP                                            | 183.36         | 123.19          | 109.58 | 46.09        | 40.30  | 43.39       | 43.97       | 34.48         | 37.63               | 35.61                 | 42.89                     | 38.08                   |
| NTAC                                            | 0.56           | 0.64            | 0.39   | 1.18         | 0.69   | 0.78        | 0.43        | 0.41          | 0.50                | 0.57                  | 0.68                      | 0.86                    |
| Reserve                                         | 0.78           | 0.49            | 0.56   | 0.46         | 0.03   | 0.27        | 0.45        | 0.41          | 0.29                | 0.37                  | 0.00                      | 0.23                    |
| Regulation                                      | 0.27           | 0.43            | 0.30   | 0.40         | 0.20   | 0.12        | 0.20        | 0.20          | 0.23                | 0.40                  | 0.07                      | 0.23                    |
| NYISO Cost of Operations                        | 0.69           | 0.21            | 0.22   | 0.13         | 0.12   | 0.69        | 0.69        | 0.13          | 0.69                | 0.12                  | 0.69                      | 0.69                    |
| Uplift                                          | 0.00           | 0.56            | 0.35   | (0.09)       | 0.03   | (0.21)      | (0.26)      | (0.19)        | (0.20)              | (0.24)                | (0.40)                    | (0.20)                  |
| Uplift: Local Reliability Share                 | 1.43           | 0.50            | 0.62   | 0.15         | 0.51   | 0.32        | 0.20)       | 0.27          | 0.26                | 0.24)                 | 0.24                      | 0.13                    |
| Uplift: Statewide Share                         | (1.21)         | (0.19)          | (0.27) | (0.24)       | (0.44) | (0.53)      | (0.55)      | (0.45)        | (0.46)              | (0.50)                | (0.64)                    | (0.33)                  |
| Voltage Support and Black Start                 | 0.36           | 0.36            | 0.36   | 0.36         | 0.36   | 0.36        | 0.36        | 0.36          | 0.36                | 0.36                  | 0.36                      | 0.36                    |
| <b>o</b> 11                                     |                |                 |        |              |        |             |             |               |                     |                       |                           |                         |
| Avg Monthly Cost                                | 186.24         | 126.14          | 112.15 | 48.82        | 42.51  | 45.39       | 45.57       | 36.14         | 39.38               | 37.59                 | 44.71                     | 40.09                   |
| Avg YTD Cost                                    | 186.24         | 157.93          | 142.77 | 121.97       | 108.36 | 97.84       | 89.46       | 82.60         | 78.07               | 74.63                 | 72.06                     | 69.31                   |
| TSA \$ per NYC MWh<br>* Excludes ICAP payments. | 0.00           | 0.00            | 0.00   | 0.00         | 0.00   | 0.03        | 0.35        | 0.00          | 0.42                | 0.00<br>Data reflects | 0.00<br>true-ups thru Dec | <b>0.00</b> ember 2015. |
| Market Mitigation and Analysis                  |                |                 |        |              |        |             |             | As of Jan. 20 | 16, the annual FERC | fee is recovere       | d separately from         | Cost of Ops.            |