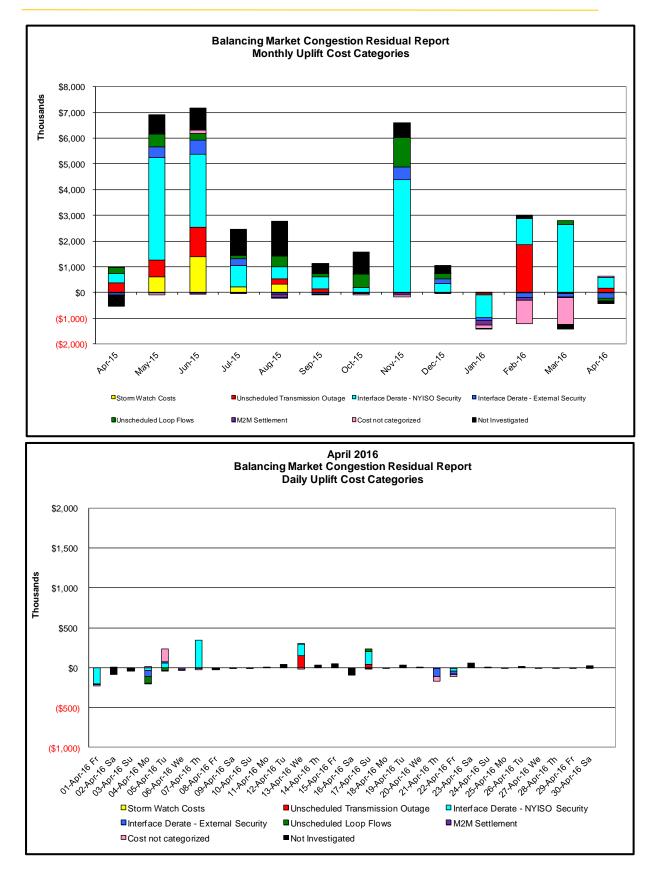

## Market Performance Metrics

- Monthly Statewide Uplift Components and Rate
- RTM Congestion Residuals Monthly Trend
- RTM Congestion Residuals Daily Costs
- RTM Congestion Residuals Event Summary
- RTM Congestion Residuals Cost Categories
- DAM Congestion Residuals Monthly Trend
- DAM Congestion Residuals Daily Costs
- DAM Congestion Residuals Cost Categories
- NYCA Unit Uplift Components Monthly Trend
- NYCA Unit Uplift Components Daily Costs
- Local Reliability Costs Monthly Trend & Commitment Hours
- TCC Monthly Clearing Price with DAM Congestion
- ICAP Spot Market Clearing Price
- UCAP Awards

#### Real-Time Balancing Market Congestion Residual (Uplift Cost) Categories

| <u>Category</u><br>Storm Watch                                                                                                                                                                                                                                                                                                       | <u>Cost Assignment</u><br>Zone J | <u>Events Types</u><br>Thunderstorm Alert (TSA)                                                          | <u>Event Examples</u><br>TSA Activations                   |  |  |  |  |  |  |  |
|--------------------------------------------------------------------------------------------------------------------------------------------------------------------------------------------------------------------------------------------------------------------------------------------------------------------------------------|----------------------------------|----------------------------------------------------------------------------------------------------------|------------------------------------------------------------|--|--|--|--|--|--|--|
| Unscheduled Transmission Outage                                                                                                                                                                                                                                                                                                      | Market-wide                      | Reduction in DAM to RTM transfers<br>related to unscheduled<br>transmission outage                       | Forced Line Outage,<br>Unit AVR Outages                    |  |  |  |  |  |  |  |
| Interface Derate - NYISO Security                                                                                                                                                                                                                                                                                                    | Market-wide                      | Reduction in DAM to RTM transfers not related to transmission outage                                     | Interface Derates due to<br>RTM voltages                   |  |  |  |  |  |  |  |
| Interface Derate - External Security                                                                                                                                                                                                                                                                                                 | Market-wide                      | Reduction in DAM to RTM transfers<br>related to External Control Area<br>Security Events                 | TLR Events,<br>External Transaction<br>Curtailments        |  |  |  |  |  |  |  |
| Unscheduled Loop Flows                                                                                                                                                                                                                                                                                                               | Market-wide                      | Changes in DAM to RTM<br>unscheduled loop flows impacting<br>NYISO Interface transmission<br>constraints | DAM to RTM Lake Erie<br>Loop Flows exceeding +/-<br>125 MW |  |  |  |  |  |  |  |
| M2M Settlement                                                                                                                                                                                                                                                                                                                       | Market-wide                      | Settlement result inclusive of<br>coordinated redispatch and<br>Ramapo flowgates                         |                                                            |  |  |  |  |  |  |  |
| Monthly Balancing Market Congestio                                                                                                                                                                                                                                                                                                   | n Report Assumpti                | ons/Notes                                                                                                |                                                            |  |  |  |  |  |  |  |
| <ol> <li>Storm Watch Costs are identified as daily total uplift costs</li> <li>Days with a value of BMCR less M2M Settlement of \$100K/HR, shortfall of \$200K/Day or more, or surplus of \$100K/Day or more are investigated.</li> <li>Uplift costs associated with multiple event types are apportioned equally by hour</li> </ol> |                                  |                                                                                                          |                                                            |  |  |  |  |  |  |  |