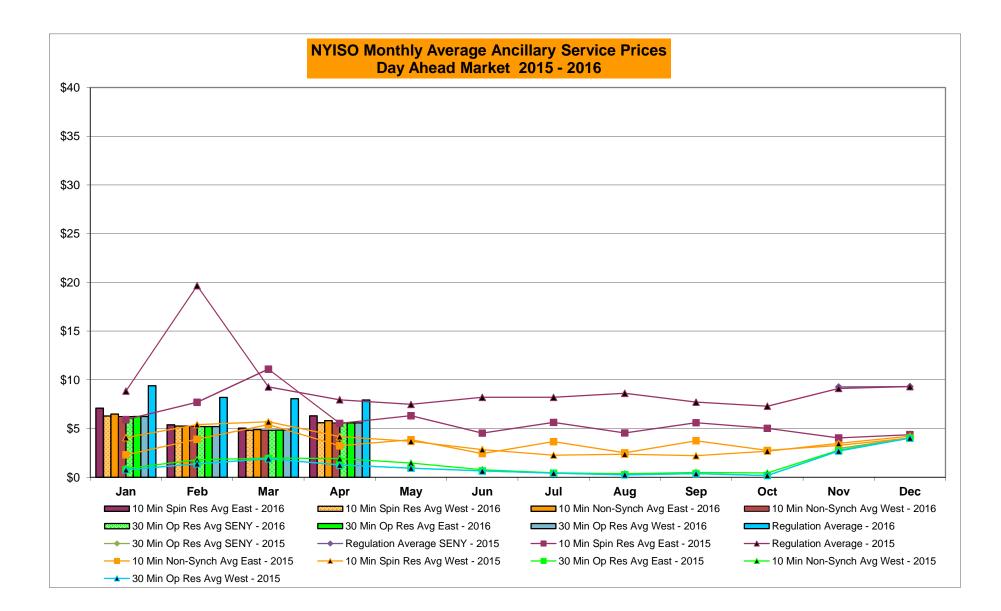

|                  |            |                  |
|        | Oct-16 |           |                  |            |                  |        | Oct-16 |           |                  |            |                  |        | Oct-16 |           |                  |            |                  |
|        | Nov-16 |           |                  |            |                  |        | Nov-16 |           |                  |            |                  |        | Nov-16 |           |                  |            |                  |
|        | Dec-16 |           |                  |            |                  |        | Dec-16 |           |                  |            |                  |        | Dec-16 |           |                  |            |                  |









|                                                                                                                                                                                                                                                                                                                                                                                                                                                                                                                                                                                                                                                                                   | <u>1</u>