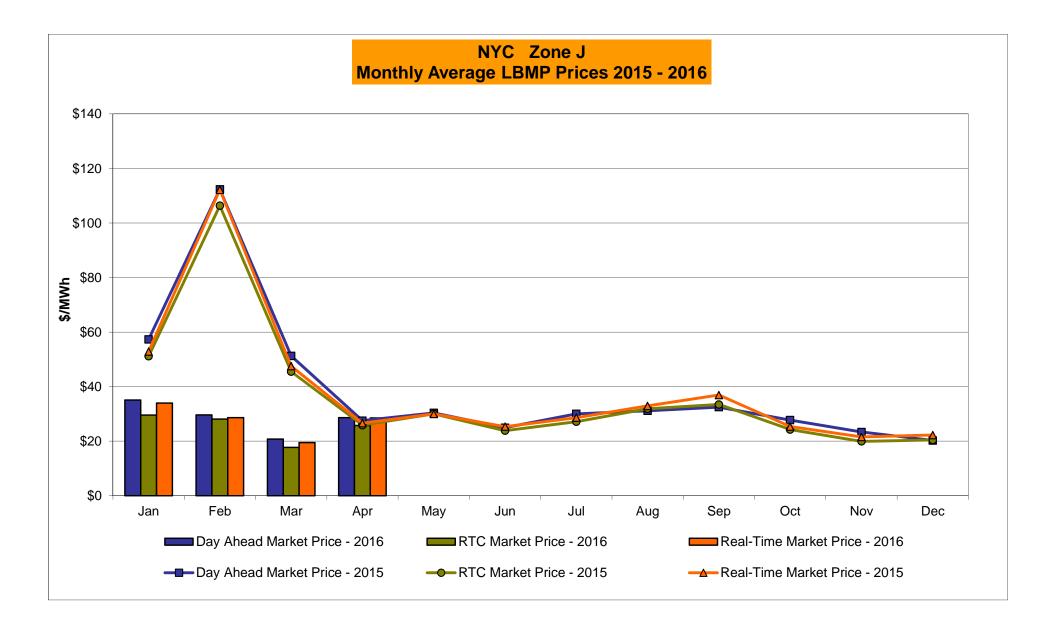

# Market Performance Highlights for April 2016

- LBMP for April is \$27.96/MWh; higher than \$20.66/MWh in March 2016 and lower than \$28.36/MWh in April 2015.
  - Day Ahead and Real Time Load Weighted LBMPs are higher compared to March.
- April 2016 average year-to-date monthly cost of \$30.71/MWh is a 54% decrease from \$66.82/MWh in April 2015.
- Average daily sendout is 385 GWh/day in April; lower than 397 GWh/day in March 2016 and 387 GWh/day in April 2015.
- Natural gas and distillate prices were higher compared to the previous month.
  - Natural Gas (Transco Z6 NY) was \$1.62/MMBtu, up from \$1.30/MMBtu in March.
    - Natural gas prices are down 26% year-over-year
  - Jet Kerosene Gulf Coast was \$8.46/MMBtu, up from \$7.96/MMBtu in March.
  - Ultra Low Sulfur No.2 Diesel NY Harbor was \$8.89/MMBtu, up from \$8.54/MMBtu in March.
    - Distillate prices are down 32% year-over-year
- Uplift per MWh is lower compared to the previous month.
  - Uplift (not including NYISO cost of operations) is (\$0.34)/MWh; lower than (\$0.03)/MWh in March.
    - The Local Reliability Share is \$0.07/MWh, higher than \$0.06 in March.
    - The Statewide Share is (\$0.41)/MWh, lower than (\$0.09)/MWh in March.
  - TSA \$ per NYC MWh is \$0.00/MWh.
- Total uplift costs (Schedule 1 components including NYISO Cost of Operations) are lower than March.

#### <u>NYISO Average Cost/MWh (Energy and Ancillary Services)</u>\* <u>from the LBMP Customer point of view</u>

| 2016                                            | January        | February        | March  | <u>April</u> | May    | June        | July        | August        | September           | October               | November                  | December                |
|-------------------------------------------------|----------------|-----------------|--------|--------------|--------|-------------|-------------|---------------|---------------------|-----------------------|---------------------------|-------------------------|
| LBMP                                            | 34.29          | 28.71           | 20.66  | 27.96        |        |             |             |               |                     |                       |                           |                         |
| NTAC                                            | 0.59           | 0.78            | 0.62   | 1.14         |        |             |             |               |                     |                       |                           |                         |
| Reserve                                         | 0.77           | 0.73            | 0.73   | 0.87         |        |             |             |               |                     |                       |                           |                         |
| Regulation                                      | 0.12           | 0.12            | 0.12   | 0.12         |        |             |             |               |                     |                       |                           |                         |
| NYISO Cost of Operations                        | 0.64           | 0.65            | 0.65   | 0.64         |        |             |             |               |                     |                       |                           |                         |
| FERC Fee Recovery                               | 0.09           | 0.10            | 0.11   | 0.10         |        |             |             |               |                     |                       |                           |                         |
| Uplift                                          | (0.43)         | (0.07)          | (0.03) | (0.34)       |        |             |             |               |                     |                       |                           |                         |
| Uplift: Local Reliability Share                 | 0.09           | 0.11            | 0.06   | 0.07         |        |             |             |               |                     |                       |                           |                         |
| Uplift: Statewide Share                         | (0.52)         | (0.18)          | (0.09) | (0.41)       |        |             |             |               |                     |                       |                           |                         |
| Voltage Support and Black Start                 | 0.35           | 0.36            | 0.36   | 0.35         |        |             |             |               |                     |                       |                           |                         |
| Avg Monthly Cost                                | 36.42          | 31.37           | 23.23  | 30.84        |        |             |             |               |                     |                       |                           |                         |
| Avg Montiny Cost                                | 50.42          | 51.57           | 20.20  | 50.04        |        |             |             |               |                     |                       |                           |                         |
| Avg YTD Cost                                    | 36.42          | 34.02           | 30.68  | 30.71        |        |             |             |               |                     |                       |                           |                         |
| TSA \$ per NYC MWh                              | 0.00           | 0.00            | 0.05   | 0.00         |        |             |             |               |                     |                       |                           |                         |
| 2015                                            | <u>January</u> | <u>February</u> | March  | <u>April</u> | May    | <u>June</u> | <u>July</u> | August        | <u>September</u>    | <u>October</u>        | November                  | December                |
| LBMP                                            | 59.61          | 114.37          | 52.09  | 28.36        | 32.98  | 28.20       | 34.77       | 33.09         | 34.40               | 30.05                 | 24.83                     | 20.91                   |
| NTAC                                            | 0.32           | 0.35            | 0.41   | 0.64         | 0.56   | 0.80        | 0.54        | 0.60          | 0.63                | 0.53                  | 0.68                      | 1.05                    |
| Reserve                                         | 0.27           | 0.37            | 0.56   | 0.36         | 0.38   | 0.24        | 0.27        | 0.20          | 0.28                | 0.28                  | 0.47                      | 0.60                    |
| Regulation                                      | 0.10           | 0.18            | 0.11   | 0.12         | 0.10   | 0.13        | 0.12        | 0.12          | 0.10                | 0.12                  | 0.13                      | 0.13                    |
| NYISO Cost of Operations                        | 0.70           | 0.70            | 0.70   | 0.70         | 0.70   | 0.70        | 0.70        | 0.70          | 0.70                | 0.69                  | 0.70                      | 0.69                    |
| Uplift                                          | (0.48)         | (1.08)          | (0.68) | (0.15)       | 0.26   | 0.33        | 0.04        | 0.03          | (0.15)              | 0.10                  | 0.44                      | (0.07)                  |
| Uplift: Local Reliability Share                 | 0.25           | 0.33            | 0.13   | 0.27         | 0.30   | 0.37        | 0.35        | 0.36          | 0.22                | 0.33                  | 0.20                      | 0.12                    |
| Uplift: Statewide Share                         | (0.73)         | (1.41)          | (0.81) | (0.42)       | (0.05) | (0.04)      | (0.30)      | (0.33)        | (0.37)              | (0.23)                | 0.25                      | (0.18)                  |
| Voltage Support and Black Start                 | 0.39           | 0.39            | 0.39   | 0.39         | 0.39   | 0.39        | 0.39        | 0.39          | 0.39                | 0.39                  | 0.39                      | 0.38                    |
| Avg Monthly Cost                                | 60.91          | 115.27          | 53.58  | 30.41        | 35.37  | 30.79       | 36.84       | 35.14         | 36.35               | 32.18                 | 27.64                     | 23.71                   |
| <b>C</b>                                        |                |                 |        |              |        |             |             |               |                     |                       |                           |                         |
| Avg YTD Cost                                    | 60.91          | 87.74           | 76.64  | 66.82        | 60.96  | 56.02       | 52.77       | 50.20         | 48.59               | 47.17                 | 45.66                     | 44.10                   |
| TSA \$ per NYC MWh                              | 0.00           | 0.00            | 0.00   | 0.00         | 0.17   | 0.50        | 0.07        | 0.06          | 0.01                | 0.00                  | 0.00                      | 0.00                    |
| 2014                                            | January        | February        | March  | April        | May    | June        | July        | August        | September           | October               | November                  | December                |
| LBMP                                            | 183.36         | 123.19          | 109.58 | 46.09        | 40.30  | 43.39       | 43.97       | 34.48         | 37.63               | 35.61                 | 42.89                     | 38.08                   |
| NTAC                                            | 0.56           | 0.64            | 0.39   | 1.18         | 0.69   | 0.78        | 0.43        | 0.41          | 0.50                | 0.57                  | 0.68                      | 0.86                    |
| Reserve                                         | 0.78           | 0.49            | 0.56   | 0.46         | 0.03   | 0.27        | 0.45        | 0.41          | 0.29                | 0.37                  | 0.00                      | 0.23                    |
| Regulation                                      | 0.27           | 0.43            | 0.30   | 0.40         | 0.20   | 0.12        | 0.20        | 0.20          | 0.23                | 0.40                  | 0.07                      | 0.23                    |
| NYISO Cost of Operations                        | 0.69           | 0.21            | 0.22   | 0.13         | 0.12   | 0.69        | 0.69        | 0.13          | 0.69                | 0.12                  | 0.69                      | 0.69                    |
| Uplift                                          | 0.00           | 0.56            | 0.35   | (0.09)       | 0.03   | (0.21)      | (0.26)      | (0.19)        | (0.20)              | (0.24)                | (0.40)                    | (0.20)                  |
| Uplift: Local Reliability Share                 | 1.43           | 0.50            | 0.62   | 0.15         | 0.51   | 0.32        | 0.20)       | 0.27          | 0.26                | 0.24)                 | 0.24                      | 0.13                    |
| Uplift: Statewide Share                         | (1.21)         | (0.19)          | (0.27) | (0.24)       | (0.44) | (0.53)      | (0.55)      | (0.45)        | (0.46)              | (0.50)                | (0.64)                    | (0.33)                  |
| Voltage Support and Black Start                 | 0.36           | 0.36            | 0.36   | 0.36         | 0.36   | 0.36        | 0.36        | 0.36          | 0.36                | 0.36                  | 0.36                      | 0.36                    |
| <b>o</b> 11                                     |                |                 |        |              |        |             |             |               |                     |                       |                           |                         |
| Avg Monthly Cost                                | 186.24         | 126.14          | 112.15 | 48.82        | 42.51  | 45.39       | 45.57       | 36.14         | 39.38               | 37.59                 | 44.71                     | 40.09                   |
| Avg YTD Cost                                    | 186.24         | 157.93          | 142.77 | 121.97       | 108.36 | 97.84       | 89.46       | 82.60         | 78.07               | 74.63                 | 72.06                     | 69.31                   |
| TSA \$ per NYC MWh<br>* Excludes ICAP payments. | 0.00           | 0.00            | 0.00   | 0.00         | 0.00   | 0.03        | 0.35        | 0.00          | 0.42                | 0.00<br>Data reflects | 0.00<br>true-ups thru Dec | <b>0.00</b> ember 2015. |
| Market Mitigation and Analysis                  |                |                 |        |              |        |             |             | As of Jan. 20 | 16, the annual FERC | fee is recovere       | d separately from         | Cost of Ops.            |