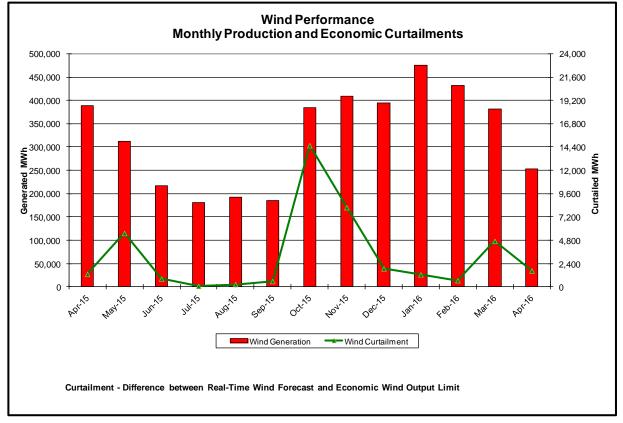

## • Reliability Performance Metrics

- Alert State Declarations
- Major Emergency State Declarations
- IROL Exceedance Times
- Balancing Area Control Performance
- Reserve Activations
- Disturbance Recovery Times
- Load Forecasting Performance
- Wind Forecasting Performance
- Wind Curtailment Performance
- Lake Erie Circulation and ISO Schedules