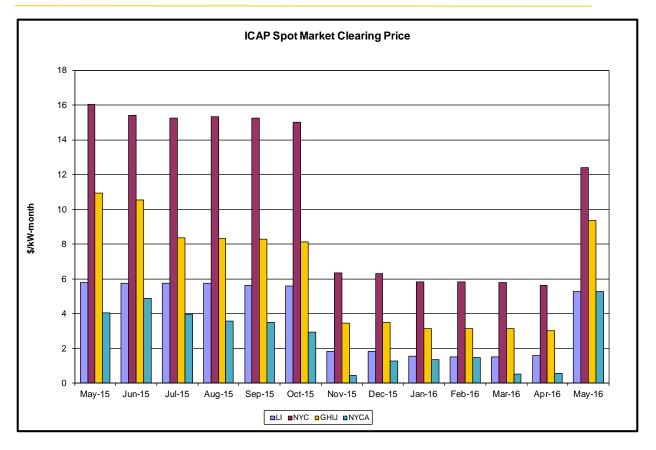

## Market Performance Metrics

- Monthly Statewide Uplift Components and Rate
- RTM Congestion Residuals Monthly Trend
- RTM Congestion Residuals Daily Costs
- RTM Congestion Residuals Event Summary
- RTM Congestion Residuals Cost Categories
- DAM Congestion Residuals Monthly Trend
- DAM Congestion Residuals Daily Costs
- DAM Congestion Residuals Cost Categories
- NYCA Unit Uplift Components Monthly Trend
- NYCA Unit Uplift Components Daily Costs
- Local Reliability Costs Monthly Trend & Commitment Hours
- TCC Monthly Clearing Price with DAM Congestion
- ICAP Spot Market Clearing Price
- UCAP Awards

- Statewide uplift cost monthly average was (\$0.41)/MWh
- The following table identifies the Monthly ICAP spot market prices by locality

and changes from the end of the prior Summer Capability period.

| Spot Auction Price Results | NYCA   | Lower Hudson Valley Zones | New York City Zone | Long Island Zone |
|----------------------------|--------|---------------------------|--------------------|------------------|
| May 2016 Spot Price        | \$5.27 | \$9.36                    | \$12.41            | \$5.27           |
| October 2015 Spot Price    | \$2.96 | \$8.13                    | \$15.01            | \$5.61           |
| Delta                      | \$2.31 | \$1.23                    | (\$2.60)           | (\$0.34)         |

• Price changes from October 2015 to May 2016 are driven by changes in supply as well as Capability Year inputs such as Demand Curve Parameters, Locational Capacity Requirements, the Installed Reserve Margin and the Load Forecast.