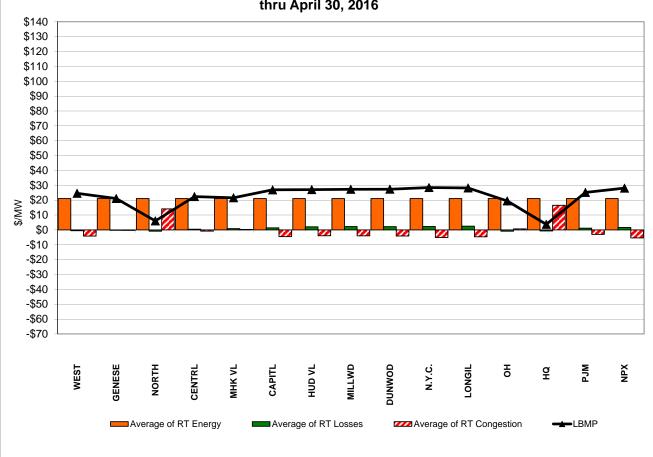

#### Real-Time Balancing Market Congestion Residual (Uplift Cost) Categories

| <u>Category</u><br>Storm Watch                                                                                                                                                                                                                                                                                                       | <u>Cost Assignment</u><br>Zone J | <u>Events Types</u><br>Thunderstorm Alert (TSA)                                                          | <u>Event Examples</u><br>TSA Activations                   |  |  |  |  |  |  |  |
|--------------------------------------------------------------------------------------------------------------------------------------------------------------------------------------------------------------------------------------------------------------------------------------------------------------------------------------|----------------------------------|----------------------------------------------------------------------------------------------------------|------------------------------------------------------------|--|--|--|--|--|--|--|
| Unscheduled Transmission Outage                                                                                                                                                                                                                                                                                                      | Market-wide                      | Reduction in DAM to RTM transfers<br>related to unscheduled<br>transmission outage                       | Forced Line Outage,<br>Unit AVR Outages                    |  |  |  |  |  |  |  |
| Interface Derate - NYISO Security                                                                                                                                                                                                                                                                                                    | Market-wide                      | Reduction in DAM to RTM transfers not related to transmission outage                                     | Interface Derates due to<br>RTM voltages                   |  |  |  |  |  |  |  |
| Interface Derate - External Security                                                                                                                                                                                                                                                                                                 | Market-wide                      | Reduction in DAM to RTM transfers<br>related to External Control Area<br>Security Events                 | TLR Events,<br>External Transaction<br>Curtailments        |  |  |  |  |  |  |  |
| Unscheduled Loop Flows                                                                                                                                                                                                                                                                                                               | Market-wide                      | Changes in DAM to RTM<br>unscheduled loop flows impacting<br>NYISO Interface transmission<br>constraints | DAM to RTM Lake Erie<br>Loop Flows exceeding +/-<br>125 MW |  |  |  |  |  |  |  |
| M2M Settlement                                                                                                                                                                                                                                                                                                                       | Market-wide                      | Settlement result inclusive of<br>coordinated redispatch and<br>Ramapo flowgates                         |                                                            |  |  |  |  |  |  |  |
| Monthly Balancing Market Congestio                                                                                                                                                                                                                                                                                                   | n Report Assumpti                | ons/Notes                                                                                                |                                                            |  |  |  |  |  |  |  |
| <ol> <li>Storm Watch Costs are identified as daily total uplift costs</li> <li>Days with a value of BMCR less M2M Settlement of \$100K/HR, shortfall of \$200K/Day or more, or surplus of \$100K/Day or more are investigated.</li> <li>Uplift costs associated with multiple event types are apportioned equally by hour</li> </ol> |                                  |                                                                                                          |                                                            |  |  |  |  |  |  |  |