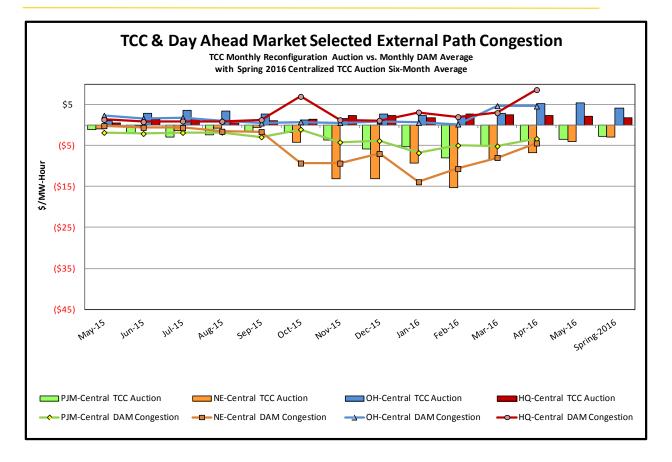

## Market Performance Metrics

- Monthly Statewide Uplift Components and Rate
- RTM Congestion Residuals Monthly Trend
- RTM Congestion Residuals Daily Costs
- RTM Congestion Residuals Event Summary
- RTM Congestion Residuals Cost Categories
- DAM Congestion Residuals Monthly Trend
- DAM Congestion Residuals Daily Costs
- DAM Congestion Residuals Cost Categories
- NYCA Unit Uplift Components Monthly Trend
- NYCA Unit Uplift Components Daily Costs
- Local Reliability Costs Monthly Trend & Commitment Hours
- TCC Monthly Clearing Price with DAM Congestion
- ICAP Spot Market Clearing Price
- UCAP Awards