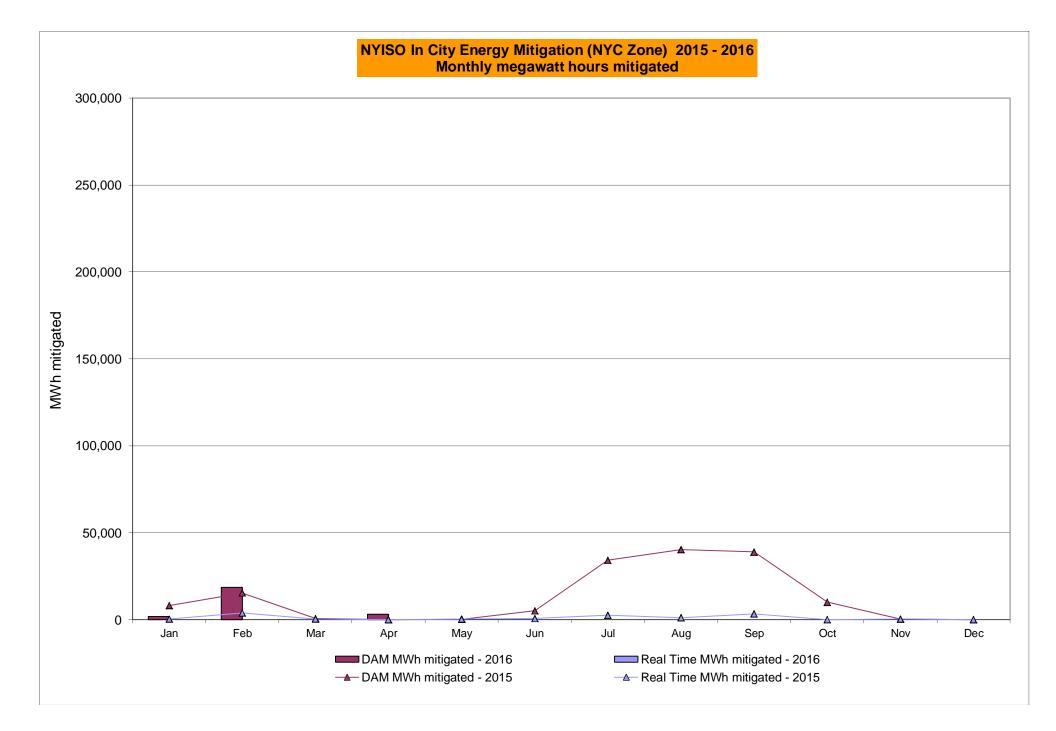

## Market Performance Metrics

- Monthly Statewide Uplift Components and Rate
- RTM Congestion Residuals Monthly Trend
- RTM Congestion Residuals Daily Costs
- RTM Congestion Residuals Event Summary
- RTM Congestion Residuals Cost Categories
- DAM Congestion Residuals Monthly Trend
- DAM Congestion Residuals Daily Costs
- DAM Congestion Residuals Cost Categories
- NYCA Unit Uplift Components Monthly Trend
- NYCA Unit Uplift Components Daily Costs
- Local Reliability Costs Monthly Trend & Commitment Hours
- TCC Monthly Clearing Price with DAM Congestion
- ICAP Spot Market Clearing Price
- UCAP Awards