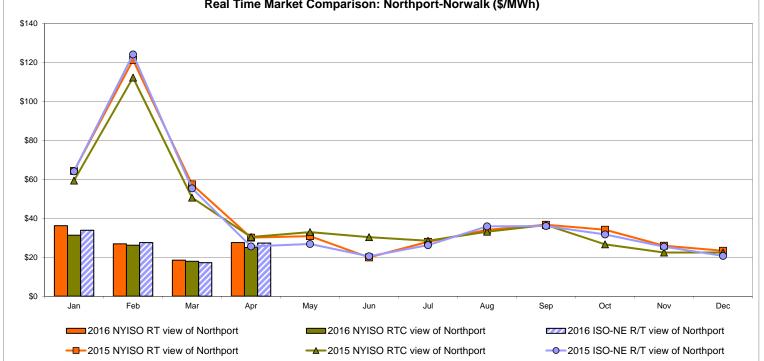

## Broader Regional Market Performance Metrics

- Ramapo Interconnection Congestion Coordination Monthly Value
- Ramapo Interconnection Congestion Coordination Daily Value
- Regional Generation Congestion Coordination Monthly Value
- Regional Generation Congestion Coordination Daily Value
- Regional RT Scheduling PJM Monthly Value
- Regional RT Scheduling PJM Daily Value

# **April 2016 Operations Performance Highlights**

- Peak load of 20,173 MW occurred on 04/04/2016 HB 19
- All-time winter capability period peak load of 25,738 MW occurred on 1/7/2014 HB 18
- 0 hours of Thunder Storm Alerts were declared
- 0 hours of NERC TLR level 3 curtailment
- Real-time Markets began initializing the Lake Success and Valley Stream PARs to each PAR's telemetered control schedule on 04/20/2016.
- The following table identifies the estimated production cost savings associated with the Broader Regional Market initiatives.

|                                                                 | Current Month<br>Value (\$M) | Year-to-Date<br>Value (\$M) |
|-----------------------------------------------------------------|------------------------------|-----------------------------|
| NY Savings from PJM-NY Congestion Coordination                  | \$0.72                       | \$13.43                     |
| NY Savings from PJM-NY Coordinated Transaction Scheduling       | \$0.09                       | \$0.18                      |
| NY Savings from NE-NY Coordinated Transaction Scheduling        | (\$0.14)                     | (\$0.80)                    |
| Total NY Savings                                                | \$0.67                       | \$12.81                     |
| Regional Savings from PJM-NY Coordinated Transaction Scheduling | \$0.06                       | \$0.80                      |
| Regional Savings from NE-NY Coordinated Transaction Scheduling  | \$0.06                       | \$0.45                      |
| Total Regional Savings                                          | \$0.12                       | \$1.25                      |