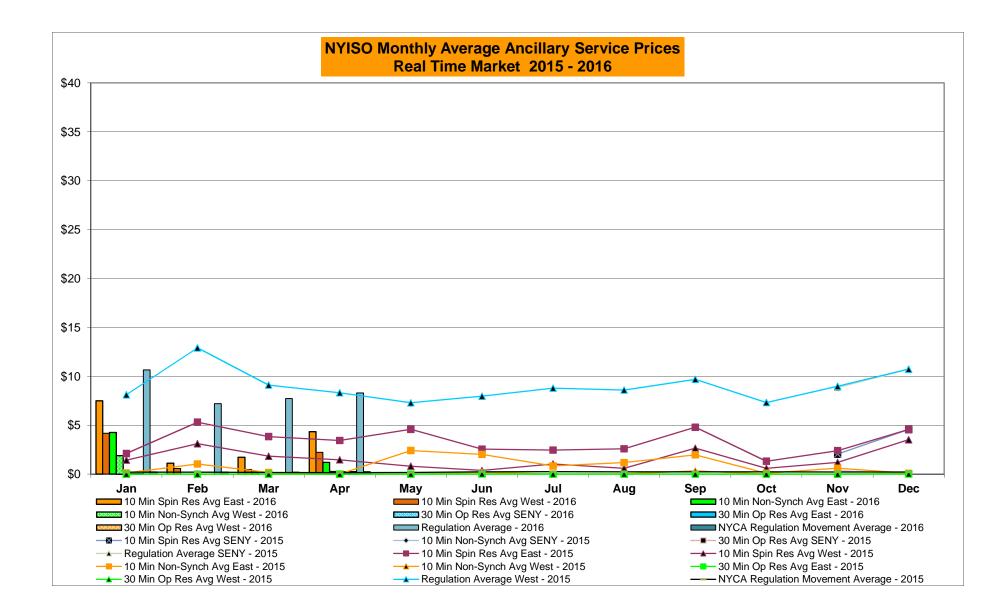

## Market Performance Metrics

- Monthly Statewide Uplift Components and Rate
- RTM Congestion Residuals Monthly Trend
- RTM Congestion Residuals Daily Costs
- RTM Congestion Residuals Event Summary
- RTM Congestion Residuals Cost Categories
- DAM Congestion Residuals Monthly Trend
- DAM Congestion Residuals Daily Costs
- DAM Congestion Residuals Cost Categories
- NYCA Unit Uplift Components Monthly Trend
- NYCA Unit Uplift Components Daily Costs
- Local Reliability Costs Monthly Trend & Commitment Hours
- TCC Monthly Clearing Price with DAM Congestion
- ICAP Spot Market Clearing Price
- UCAP Awards