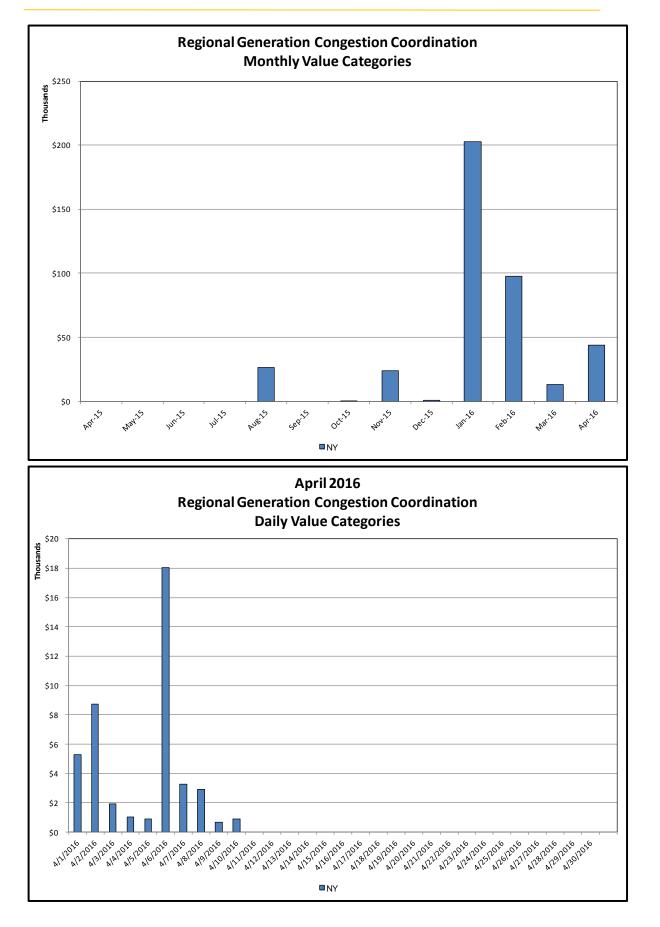

## Broader Regional Market Performance Metrics

- Ramapo Interconnection Congestion Coordination Monthly Value
- Ramapo Interconnection Congestion Coordination Daily Value
- Regional Generation Congestion Coordination Monthly Value
- Regional Generation Congestion Coordination Daily Value
- Regional RT Scheduling PJM Monthly Value
- Regional RT Scheduling PJM Daily Value

#### **Regional Generation Congestion Coordination**

<u>Category</u> NY

#### **Description**

NYISO savings that result from PJM payments to NYISO when PJM's transmission use (PJM's market flow) is greater than PJM's entitlement of the NY transmission system and NYISO is incurring Western or Central NY congestion. Additionally, NYISO savings may result from the more efficient regional utilization of PJM's generation resources to directly address Western or Central NY transmission congestion.