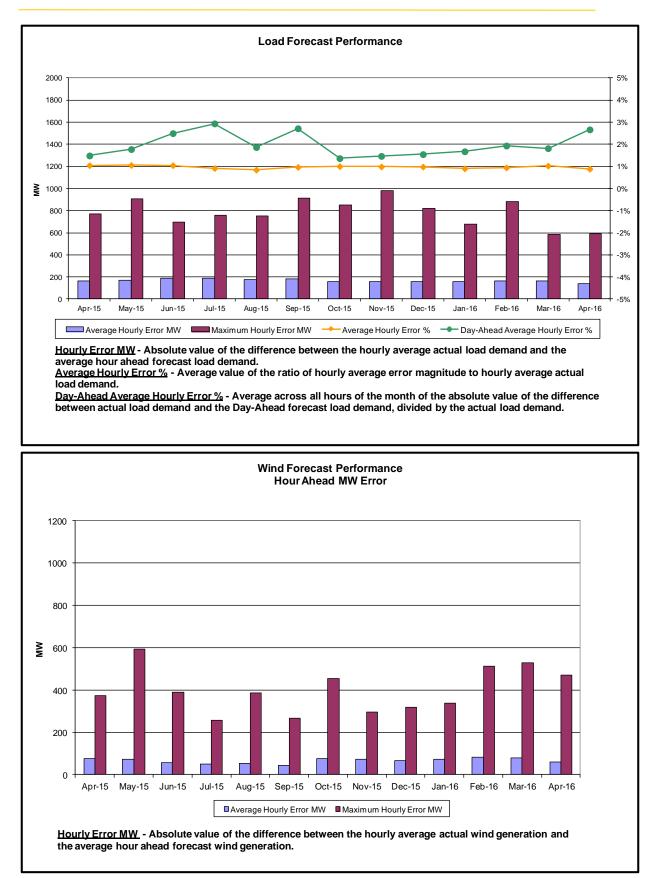

## • Reliability Performance Metrics

- Alert State Declarations
- Major Emergency State Declarations
- IROL Exceedance Times
- Balancing Area Control Performance
- Reserve Activations
- Disturbance Recovery Times
- Load Forecasting Performance
- Wind Forecasting Performance
- Wind Curtailment Performance
- Lake Erie Circulation and ISO Schedules