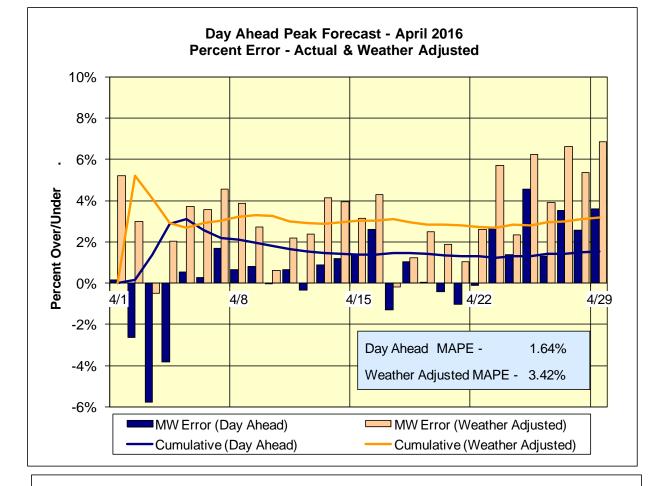

urchases                                                         |
| Residuals Balancing                       | 81314        | Emergency Energy Sales                                                             |
| Residuals DAM                             | 81301        | Day Ahead Market Energy Residual                                                   |
| Residuals DAM                             | 81303        | Day Ahead Market Loss Residual                                                     |
| Residuals DAM                             | 81308        | Day Ahead Market Energy Residual                                                   |
| Residuals DAM                             | 81310        | Day Ahead Market Loss Residual                                                     |









#### Summary Description of Regulatory Filings, Investigations, Rulemakings and Related Orders in NYISO Matters – April 2016

| Filing<br>Date | Filing Summary                                                                                                                                                                                                                                                      | Docket                      | Order<br>Date | Order Summary                                                                                                                                                                                         |
|----------------|---------------------------------------------------------------------------------------------------------------------------