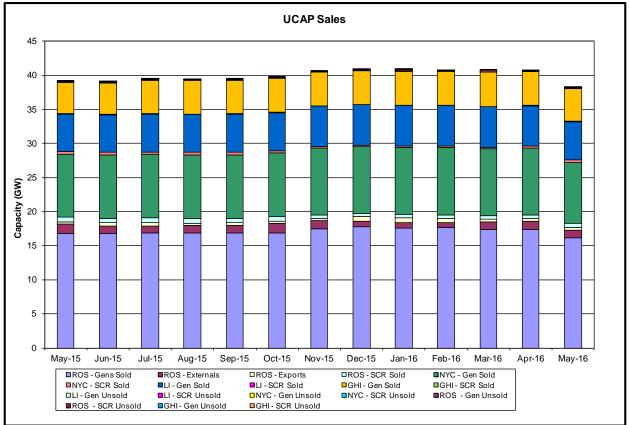

- Statewide uplift cost monthly average was (\$0.41)/MWh
- The following table identifies the Monthly ICAP spot market prices by locality

and changes from the end of the prior Summer Capability period.

| Spot Auction Price Results | NYCA   | Lower Hudson Valley Zones | New York City Zone | Long Island Zone |
|----------------------------|--------|---------------------------|--------------------|------------------|
| May 2016 Spot Price        | \$5.27 | \$9.36                    | \$12.41            | \$5.27           |
| October 2015 Spot Price    | \$2.96 | \$8.13                    | \$15.01            | \$5.61           |
| Delta                      | \$2.31 | \$1.23                    | (\$2.60)           | (\$0.34)         |

• Price changes from October 2015 to May 2016 are driven by changes in supply as well as Capability Year inputs such as Demand Curve Parameters, Locational Capacity Requirements, the Installed Reserve Margin and the Load Forecast.