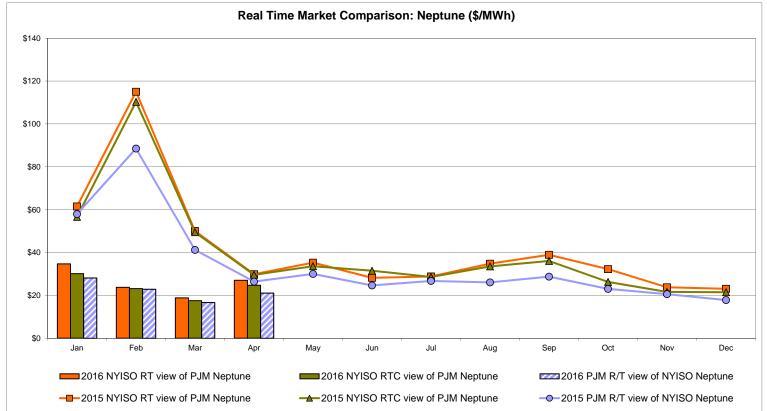

## Broader Regional Market Performance Metrics

- Ramapo Interconnection Congestion Coordination Monthly Value
- Ramapo Interconnection Congestion Coordination Daily Value
- Regional Generation Congestion Coordination Monthly Value
- Regional Generation Congestion Coordination Daily Value
- Regional RT Scheduling PJM Monthly Value
- Regional RT Scheduling PJM Daily Value

# **April 2016 Operations Performance Highlights**

- Peak load of 20,173 MW occurred on 04/04/2016 HB 19
- All-time winter capability period peak load of 25,738 MW occurred on 1/7/2014 HB 18
- 0 hours of Thunder Storm Alerts were declared
- 0 hours of NERC TLR level 3 curtailment
- Real-time Markets began initializing the Lake Success and Valley Stream PARs to each PAR's telemetered control schedule on 04/20/2016.
- The following table identifies the estimated production cost savings associated with the Broader Regional Market initiatives.

|                                                                 | Current Month<br>Value (\$M) | Year-to-Date<br>Value (\$M) |
|-----------------------------------------------------------------|------------------------------|-----------------------------|
| NY Savings from PJM-NY Congestion Coordination                  | \$0.72                       | \$13.43                     |
| NY Savings from PJM-NY Coordinated Transaction Scheduling       | \$0.09                       | \$0.18                      |
| NY Savings from NE-NY Coordinated Transaction Scheduling        | (\$0.14)                     | (\$0.80)                    |
| Total NY Savings                                                | \$0.67                       | \$12.81                     |
| Regional Savings from PJM-NY Coordinated Transaction Scheduling | \$0.06                       | \$0.80                      |
| Regional Savings from NE-NY Coordinated Transaction Scheduling  | \$0.06                       | \$0.45                      |
| Total Regional Savings                                          | \$0.12                       | \$1.25                      |