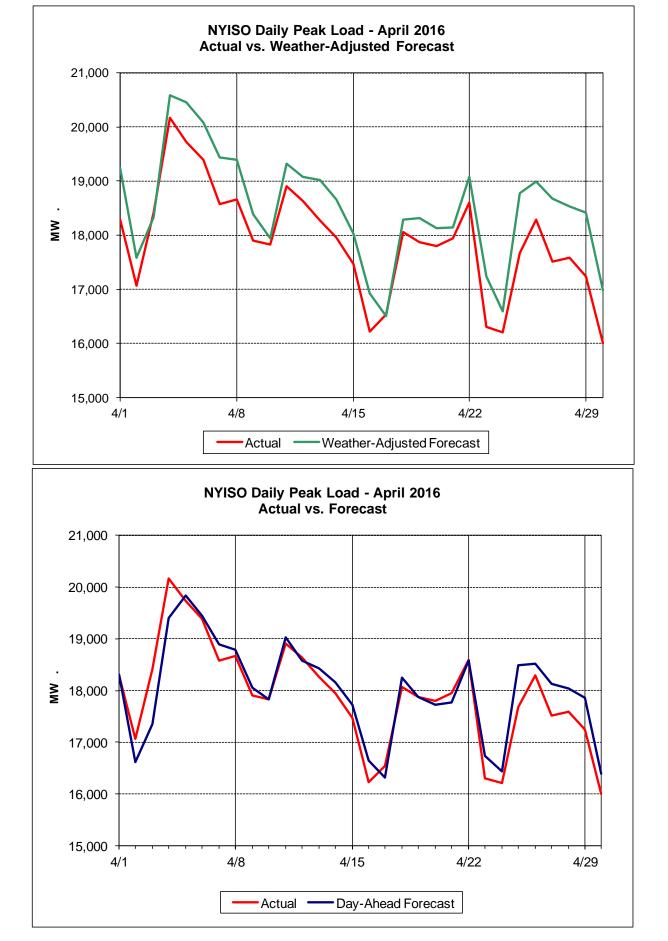

Purchases                                                         |
| Residuals Balancing                       | 81314        | Emergency Energy Sales                                                             |
| Residuals DAM                             | 81301        | Day Ahead Market Energy Residual                                                   |
| Residuals DAM                             | 81303        | Day Ahead Market Loss Residual                                                     |
| Residuals DAM                             | 81308        | Day Ahead Market Energy Residual                                                   |
| Residuals DAM                             | 81310        | Day Ahead Market Loss Residual                                                     |









#### Summary Description of Regulatory Filings, Investigations, Rulemakings and Related Orders in NYISO Matters – April 2016

| Filing<br>Date | Filing Summary                                                                                                                                                                                                                                                      | Docket                      | Order<br>Date | Order Summary                                                                                                                                                                                         |
|----------------|-------------------------------------------------------------------------------------------------------------------------