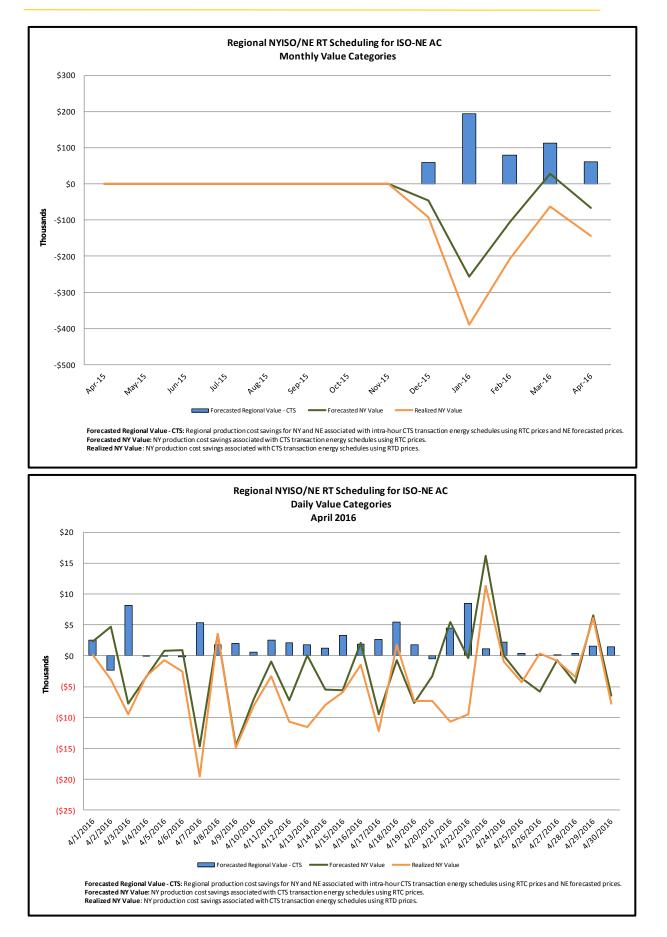

## Broader Regional Market Performance Metrics

- Ramapo Interconnection Congestion Coordination Monthly Value
- Ramapo Interconnection Congestion Coordination Daily Value
- Regional Generation Congestion Coordination Monthly Value
- Regional Generation Congestion Coordination Daily Value
- Regional RT Scheduling PJM Monthly Value
- Regional RT Scheduling PJM Daily Value

# **April 2016 Operations Performance Highlights**

- Peak load of 20,173 MW occurred on 04/04/2016 HB 19
- All-time winter capability period peak load of 25,738 MW occurred on 1/7/2014 HB 18
- 0 hours of Thunder Storm Alerts were declared
- 0 hours of NERC TLR level 3 curtailment
- Real-time Markets began initializing the Lake Success and Valley Stream PARs to each PAR's telemetered control schedule on 04/20/2016.
- The following table identifies the estimated production cost savings associated with the Broader Regional Market initiatives.

|                                                                 | Current Month<br>Value (\$M) | Year-to-Date<br>Value (\$M) |
|-----------------------------------------------------------------|------------------------------|-----------------------------|
| NY Savings from PJM-NY Congestion Coordination                  | \$0.72                       | \$13.43                     |
| NY Savings from PJM-NY Coordinated Transaction Scheduling       | \$0.09                       | \$0.18                      |
| NY Savings from NE-NY Coordinated Transaction Scheduling        | (\$0.14)                     | (\$0.80)                    |
| Total NY Savings                                                | \$0.67                       | \$12.81                     |
| Regional Savings from PJM-NY Coordinated Transaction Scheduling | \$0.06                       | \$0.80                      |
| Regional Savings from NE-NY Coordinated Transaction Scheduling  | \$0.06                       | \$0.45                      |
| Total Regional Savings                                          | \$0.12                       | \$1.25                      |