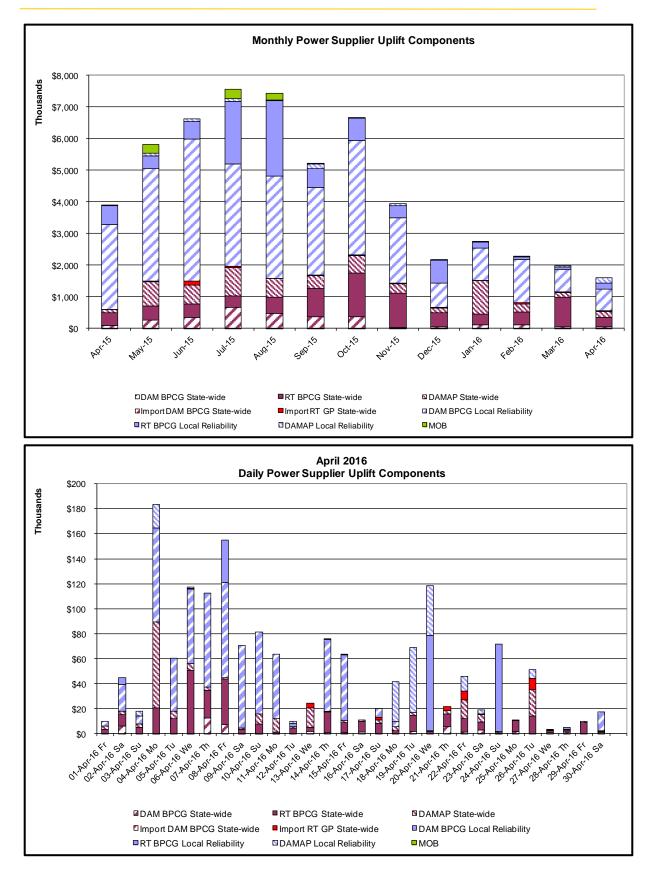

## Market Performance Metrics

- Monthly Statewide Uplift Components and Rate
- RTM Congestion Residuals Monthly Trend
- RTM Congestion Residuals Daily Costs
- RTM Congestion Residuals Event Summary
- RTM Congestion Residuals Cost Categories
- DAM Congestion Residuals Monthly Trend
- DAM Congestion Residuals Daily Costs
- DAM Congestion Residuals Cost Categories
- NYCA Unit Uplift Components Monthly Trend
- NYCA Unit Uplift Components Daily Costs
- Local Reliability Costs Monthly Trend & Commitment Hours
- TCC Monthly Clearing Price with DAM Congestion
- ICAP Spot Market Clearing Price
- UCAP Awards

- Statewide uplift cost monthly average was (\$0.41)/MWh
- The following table identifies the Monthly ICAP spot market prices by locality

and changes from the end of the prior Summer Capability period.

# Market Performance Highlights for April 2016

- LBMP for April is \$27.96/MWh; higher than \$20.66/MWh in March 2016 and lower than \$28.36/MWh in April 2015.
  - Day Ahead and Real Time Load Weighted LBMPs are higher compared to March.
- April 2016 average year-to-date monthly cost of \$30.71/MWh is a 54% decrease from \$66.82/MWh in April 2015.
- Average daily sendout is 385 GWh/day in April; lower than 397 GWh/day in March 2016 and 387 GWh/day in April 2015.
- Natural gas and distillate prices were higher compared to the previous month.
  - Natural Gas (Transco Z6 NY) was \$1.62/MMBtu, up from \$1.30/MMBtu in March.
    - Natural gas prices are down 26% year-over-year
  - Jet Kerosene Gulf Coast was \$8.46/MMBtu, up from \$7.96/MMBtu in March.
  - Ultra Low Sulfur No.2 Diesel NY Harbor was \$8.89/MMBtu, up from \$8.54/MMBtu in March.
    - Distillate prices are down 32% year-over-year
- Uplift per MWh is lower compared to the previous month.
  - Uplift (not including NYISO cost of operations) is (\$0.34)/MWh; lower than (\$0.03)/MWh in March.
    - The Local Reliability Share is \$0.07/MWh, higher than \$0.06 in March.
    - The Statewide Share is (\$0.41)/MWh, lower than (\$0.09)/MWh in March.
  - TSA \$ per NYC MWh is \$0.00/MWh.
- Total uplift costs (Schedule 1 components including NYISO Cost of Operations) are lower than March.