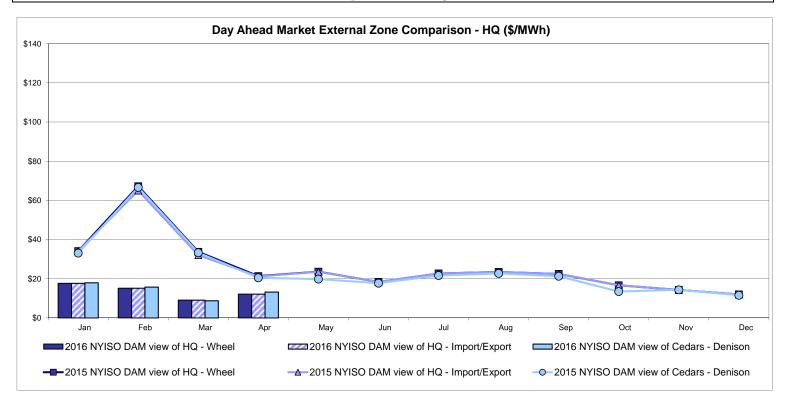

io IESO**



Notes: Exchange factor used for April 2016 was 0.7802 to US HOEP: Hourly Ontario Energy Price Pre-Dispatch: Projected Energy Price



#### External Controllable Line: Cross Sound Cable (New England)



Note:

ISO-NE Forecast is an advisory posting @ 18:00 day before.

The DAM and R/T prices at the Shorham 13899 interface are used for ISO-NE.

The DAM and R/T prices at the CSC interface are used for NYISO.



#### External Controllable Line: Northport - Norwalk (New England)



#### Note:

ISO-NE Forecast is an advisory posting @ 18:00 day before.

The DAM and R/T prices at the Northport 138 interface are used for ISO-NE.

The DAM and R/T prices at the 1385 interface are used for NYISO.



## External Controllable Line: Neptune (PJM)



## **External Comparison Hydro-Quebec**





Note:

Hydro-Quebec Prices are unavailable.



## External Controllable Line: Linden VFT (PJM)





## External Controllable Line: Hudson (PJM)



#### **NYISO Real Time Price Correction Statistics**

| <u>2016</u>