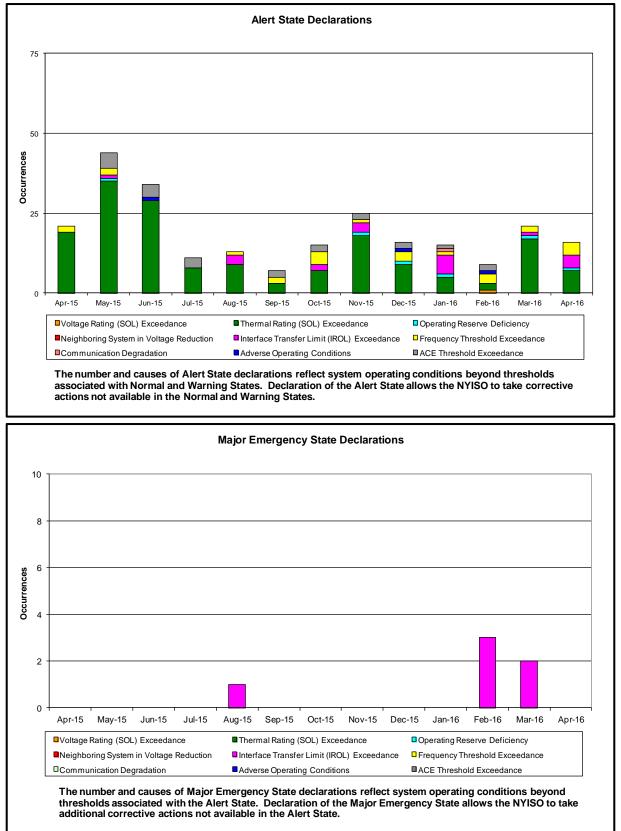

## • Reliability Performance Metrics

- Alert State Declarations
- Major Emergency State Declarations
- IROL Exceedance Times
- Balancing Area Control Performance
- Reserve Activations
- Disturbance Recovery Times
- Load Forecasting Performance
- Wind Forecasting Performance
- Wind Curtailment Performance
- Lake Erie Circulation and ISO Schedules