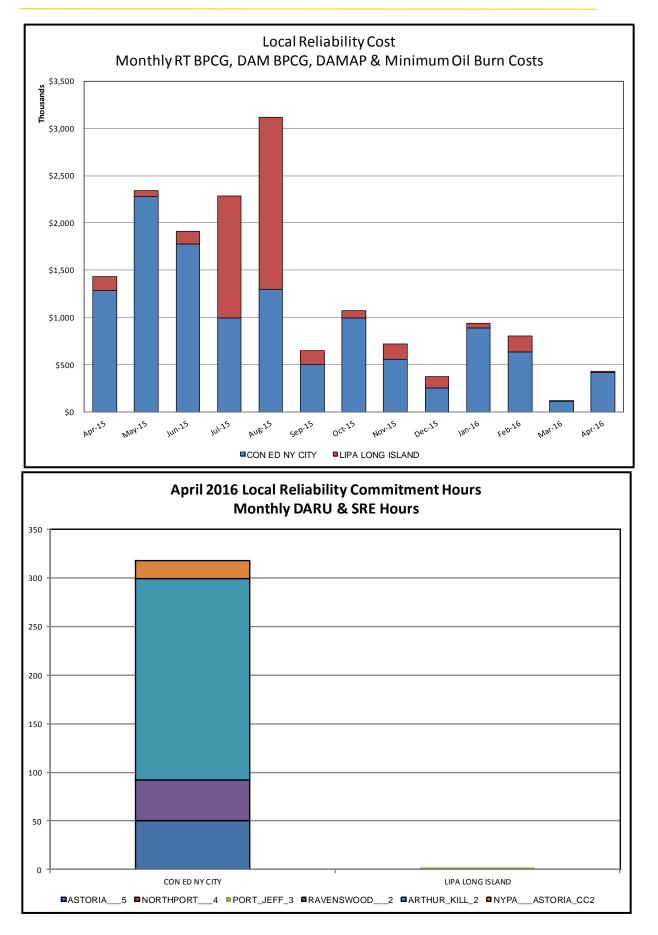

## Market Performance Metrics

- Monthly Statewide Uplift Components and Rate
- RTM Congestion Residuals Monthly Trend
- RTM Congestion Residuals Daily Costs
- RTM Congestion Residuals Event Summary
- RTM Congestion Residuals Cost Categories
- DAM Congestion Residuals Monthly Trend
- DAM Congestion Residuals Daily Costs
- DAM Congestion Residuals Cost Categories
- NYCA Unit Uplift Components Monthly Trend
- NYCA Unit Uplift Components Daily Costs
- Local Reliability Costs Monthly Trend & Commitment Hours
- TCC Monthly Clearing Price with DAM Congestion
- ICAP Spot Market Clearing Price
- UCAP Awards

# Market Performance Highlights for April 2016

- LBMP for April is \$27.96/MWh; higher than \$20.66/MWh in March 2016 and lower than \$28.36/MWh in April 2015.
  - Day Ahead and Real Time Load Weighted LBMPs are higher compared to March.
- April 2016 average year-to-date monthly cost of \$30.71/MWh is a 54% decrease from \$66.82/MWh in April 2015.
- Average daily sendout is 385 GWh/day in April; lower than 397 GWh/day in March 2016 and 387 GWh/day in April 2015.
- Natural gas and distillate prices were higher compared to the previous month.
  - Natural Gas (Transco Z6 NY) was \$1.62/MMBtu, up from \$1.30/MMBtu in March.
    - Natural gas prices are down 26% year-over-year
  - Jet Kerosene Gulf Coast was \$8.46/MMBtu, up from \$7.96/MMBtu in March.
  - Ultra Low Sulfur No.2 Diesel NY Harbor was \$8.89/MMBtu, up from \$8.54/MMBtu in March.
    - Distillate prices are down 32% year-over-year
- Uplift per MWh is lower compared to the previous month.
  - Uplift (not including NYISO cost of operations) is (\$0.34)/MWh; lower than (\$0.03)/MWh in March.
    - The Local Reliability Share is \$0.07/MWh, higher than \$0.06 in March.
    - The Statewide Share is (\$0.41)/MWh, lower than (\$0.09)/MWh in March.
  - TSA \$ per NYC MWh is \$0.00/MWh.
- Total uplift costs (Schedule 1 components including NYISO Cost of Operations) are lower than March.