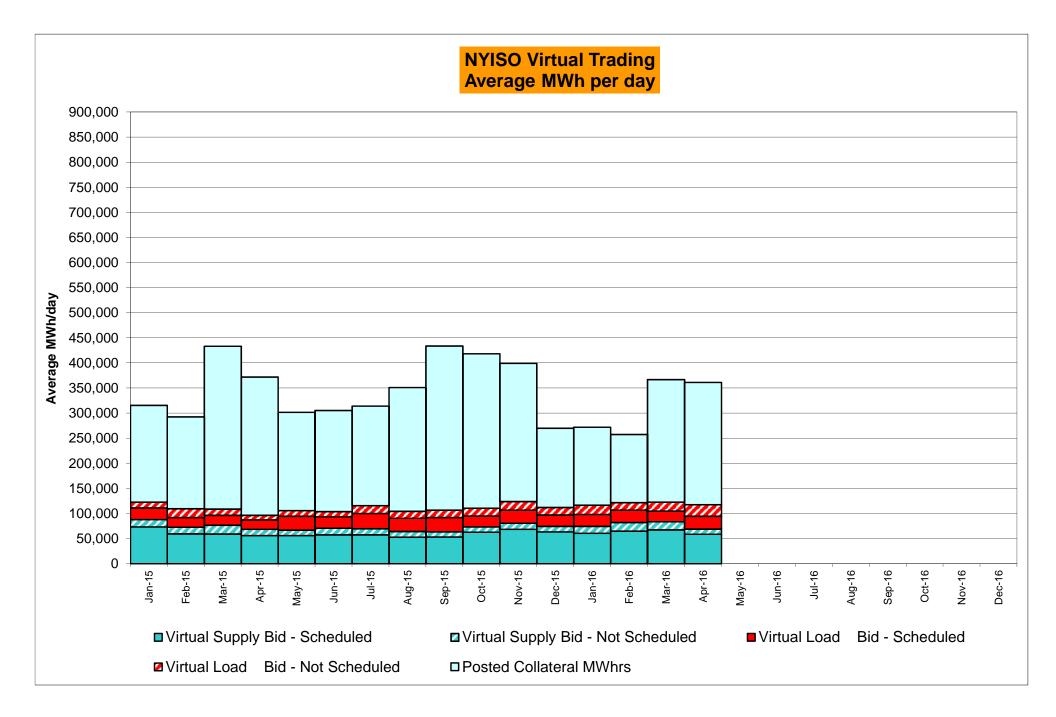

731<br>0.07%<br>0.07%<br>5<br>720<br>0.69%<br>1.27%<br>1.50         | 0<br>744<br>0.00%<br>0.20%<br>9,025<br>0.00%<br>0.06%<br>0<br>744<br>0.00%<br>1.08%<br>0.00              | 2<br>744<br>0.27%<br>0.21%<br>5<br>8,987<br>0.06%<br>0.06%<br>9<br>744<br>1.21%<br>1.10%<br>1.00         | 1<br>720<br>0.14%<br>0.20%<br>1<br>8,728<br>0.01%<br>0.05%<br>2<br>720<br>0.28%<br>1.01%<br>1.00         | 2<br>744<br>0.27%<br>0.21%<br>7<br>9,008<br>0.08%<br>0.08%<br>0.06%<br>13<br>744<br>1.75%<br>1.08%<br>1.00 | 3<br>721<br>0.42%<br>0.22%<br>4<br>8,743<br>0.05%<br>0.06%<br>21<br>721<br>2.91%<br>1.25%<br>2.00         | 0<br>744<br>0.00%<br>0.21%<br>0<br>8,975<br>0.00%<br>0.05%<br>7<br>744<br>0.94%<br>1.22%<br>0.00         |

\* Calendar days from reservation date.



\* Calendar days from reservation date.





#### Virtual Load and Supply Zonal Statistics (Average MWh/day) - 2016

|        |        | Virtual L |                  | Virtual St |                  |        |        | Virtual L |                  | Virtual St |                  |        |        | Virtual L | oad Bid          | Virtual Su |                  |
|--------|--------|-----------|------------------|------------|------------------|--------|--------|-----------|------------------|------------|------------------|--------|--------|-----------|------------------|------------|------------------|
| Zone   | Date   | Scheduled | Not<br>Scheduled | Scheduled  | Not<br>Scheduled | Zone   | Date   | Scheduled | Not<br>Scheduled | Scheduled  | Not<br>Scheduled | Zone   | Date   | Scheduled | Not<br>Scheduled | Scheduled  | Not<br>S