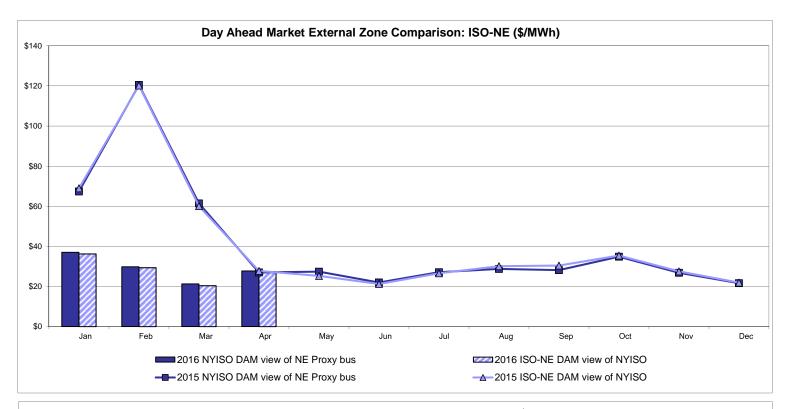

# Market Performance Highlights for April 2016

- LBMP for April is \$27.96/MWh; higher than \$20.66/MWh in March 2016 and lower than \$28.36/MWh in April 2015.
  - Day Ahead and Real Time Load Weighted LBMPs are higher compared to March.
- April 2016 average year-to-date monthly cost of \$30.71/MWh is a 54% decrease from \$66.82/MWh in April 2015.
- Average daily sendout is 385 GWh/day in April; lower than 397 GWh/day in March 2016 and 387 GWh/day in April 2015.
- Natural gas and distillate prices were higher compared to the previous month.
  - Natural Gas (Transco Z6 NY) was \$1.62/MMBtu, up from \$1.30/MMBtu in March.
    - Natural gas prices are down 26% year-over-year
  - Jet Kerosene Gulf Coast was \$8.46/MMBtu, up from \$7.96/MMBtu in March.
  - Ultra Low Sulfur No.2 Diesel NY Harbor was \$8.89/MMBtu, up from \$8.54/MMBtu in March.
    - Distillate prices are down 32% year-over-year
- Uplift per MWh is lower compared to the previous month.
  - Uplift (not including NYISO cost of operations) is (\$0.34)/MWh; lower than (\$0.03)/MWh in March.
    - The Local Reliability Share is \$0.07/MWh, higher than \$0.06 in March.
    - The Statewide Share is (\$0.41)/MWh, lower than (\$0.09)/MWh in March.
  - TSA \$ per NYC MWh is \$0.00/MWh.
- Total uplift costs (Schedule 1 components including NYISO Cost of Operations) are lower than March.