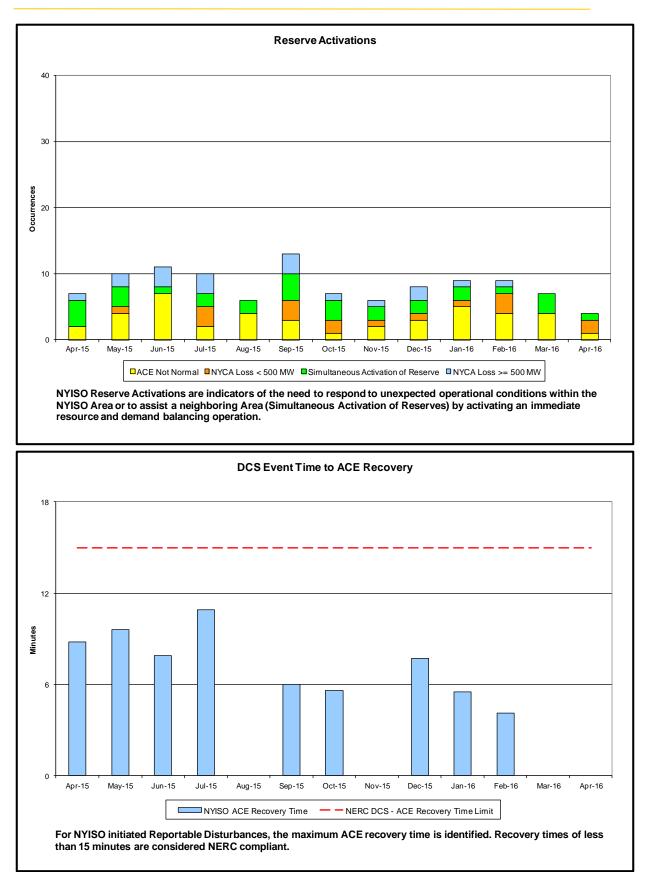

## • Reliability Performance Metrics

- Alert State Declarations
- Major Emergency State Declarations
- IROL Exceedance Times
- Balancing Area Control Performance
- Reserve Activations
- Disturbance Recovery Times
- Load Forecasting Performance
- Wind Forecasting Performance
- Wind Curtailment Performance
- Lake Erie Circulation and ISO Schedules