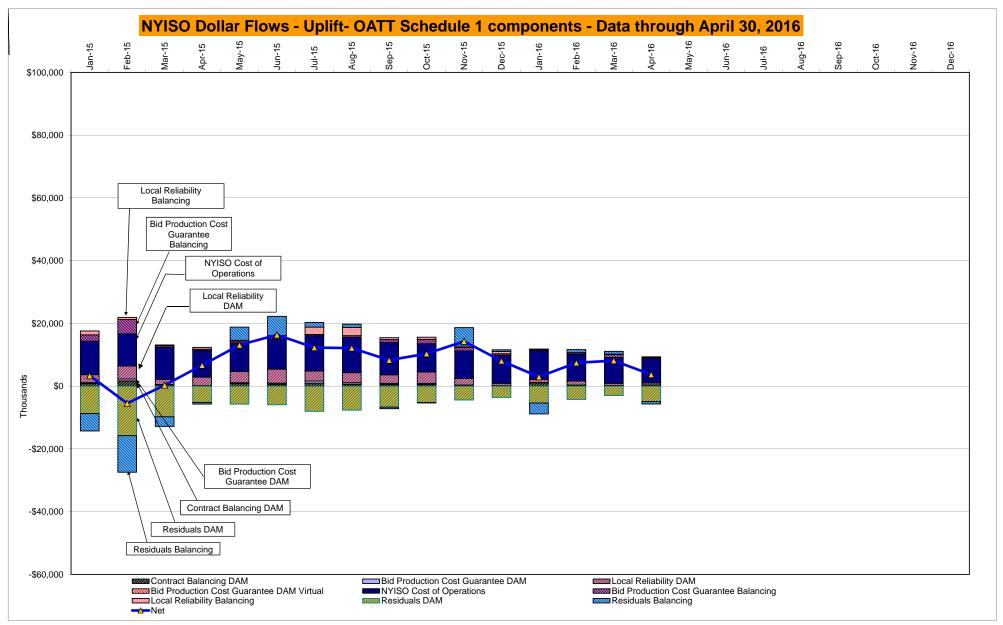

Market Mitigation and Analysis Prepared: 5/5/2016 8:59 AM

DAM Contract Balancing amounts are for payments made to generating units to make them whole for being dispatched below their Day-Ahead schedule, as a result of out-of-merit dispatches. DAM Bid Production Cost Guarantees for Virtual Transactions are included in the chart and are shown from the inception of Virtual Transactions. These values are small and cannot be identified on the chart. DAM residuals consist of both energy and loss revenue collections and payments. By design, there is a net over collection of revenues due to the difference between the marginal losses paid to generation and the average losses charged to loads.