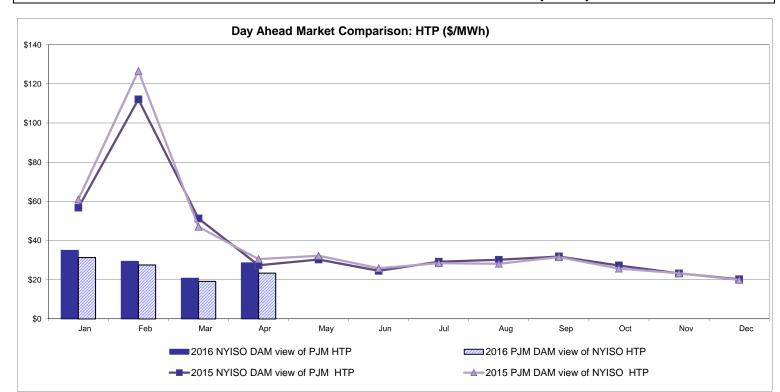

## Broader Regional Market Performance Metrics

- Ramapo Interconnection Congestion Coordination Monthly Value
- Ramapo Interconnection Congestion Coordination Daily Value
- Regional Generation Congestion Coordination Monthly Value
- Regional Generation Congestion Coordination Daily Value
- Regional RT Scheduling PJM Monthly Value
- Regional RT Scheduling PJM Daily Value