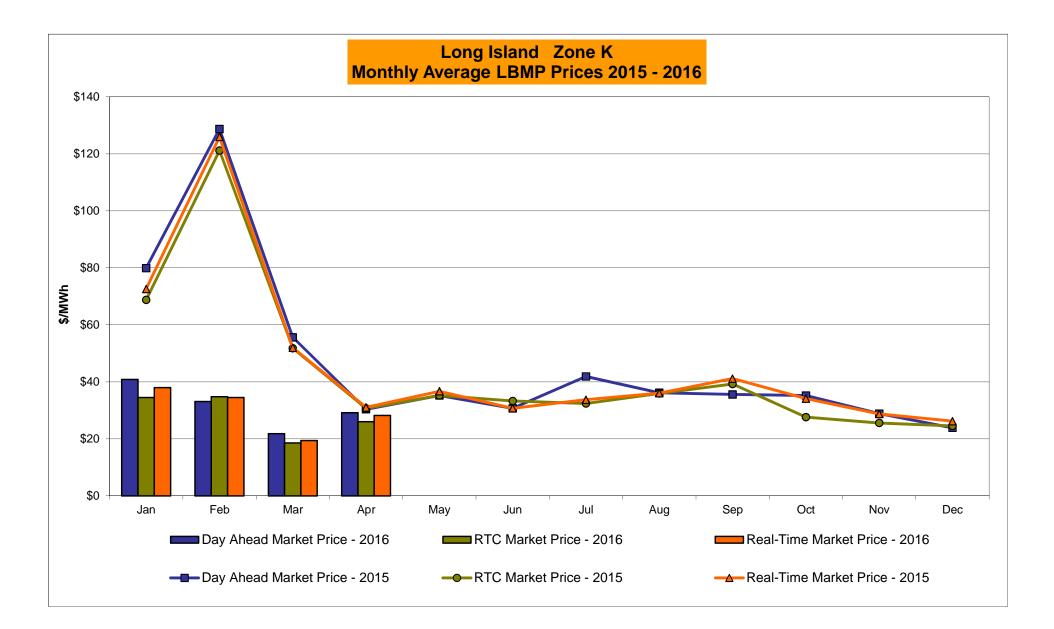

# Market Performance Highlights for April 2016

- LBMP for April is \$27.96/MWh; higher than \$20.66/MWh in March 2016 and lower than \$28.36/MWh in April 2015.
  - Day Ahead and Real Time Load Weighted LBMPs are higher compared to March.
- April 2016 average year-to-date monthly cost of \$30.71/MWh is a 54% decrease from \$66.82/MWh in April 2015.
- Average daily sendout is 385 GWh/day in April; lower than 397 GWh/day in March 2016 and 387 GWh/day in April 2015.
- Natural gas and distillate prices were higher compared to the previous month.
  - Natural Gas (Transco Z6 NY) was \$1.62/MMBtu, up from \$1.30/MMBtu in March.
    - Natural gas prices are down 26% year-over-year
  - Jet Kerosene Gulf Coast was \$8.46/MMBtu, up from \$7.96/MMBtu in March.
  - Ultra Low Sulfur No.2 Diesel NY Harbor was \$8.89/MMBtu, up from \$8.54/MMBtu in March.
    - Distillate prices are down 32% year-over-year
- Uplift per MWh is lower compared to the previous month.
  - Uplift (not including NYISO cost of operations) is (\$0.34)/MWh; lower than (\$0.03)/MWh in March.
    - The Local Reliability Share is \$0.07/MWh, higher than \$0.06 in March.
    - The Statewide Share is (\$0.41)/MWh, lower than (\$0.09)/MWh in March.
  - TSA \$ per NYC MWh is \$0.00/MWh.
- Total uplift costs (Schedule 1 components including NYISO Cost of Operations) are lower than March.