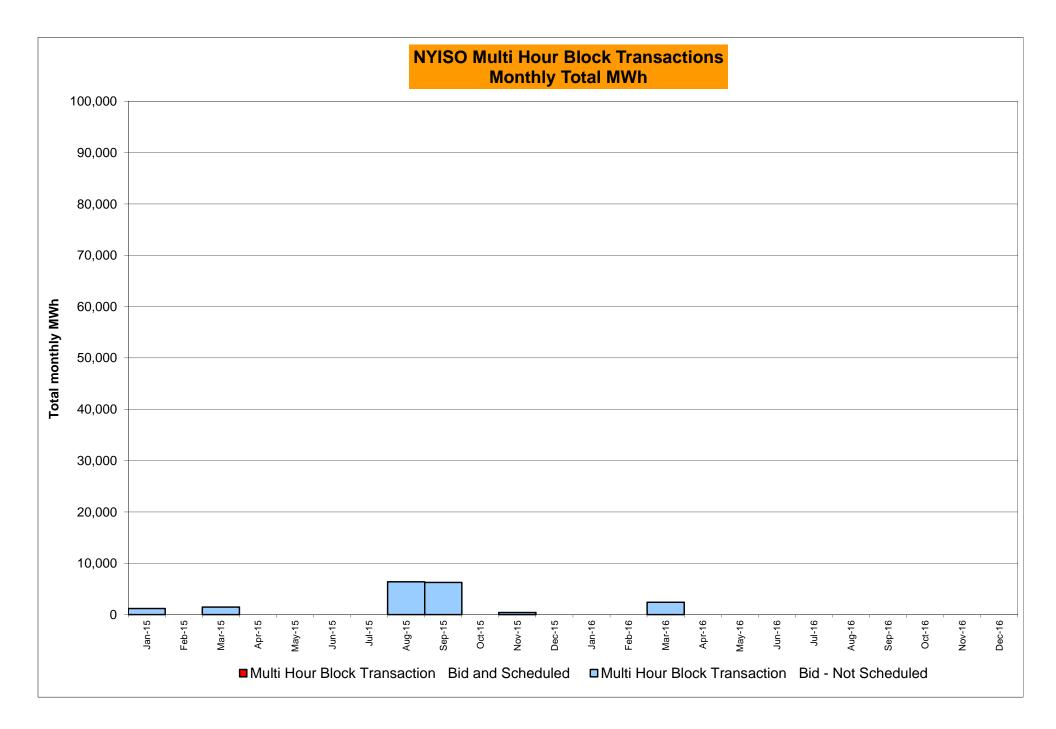

|                  |            |                  |
|        | Oct-16 |           |                  |            |                  |        | Oct-16 |           |                  |            |                  |        | Oct-16 |           |                  |            |                  |
|        | Nov-16 |           |                  |            |                  |        | Nov-16 |           |                  |            |                  |        | Nov-16 |           |                  |            |                  |
|        | Dec-16 |           |                  |            |                  |        | Dec-16 |           |                  |            |                  |        | Dec-16 |           |                  |            |                  |









|                                                                                                                                                                                                                                                                                                                                                                                                                                                                                                                                                                                                                                                                                   | <u>1</u>