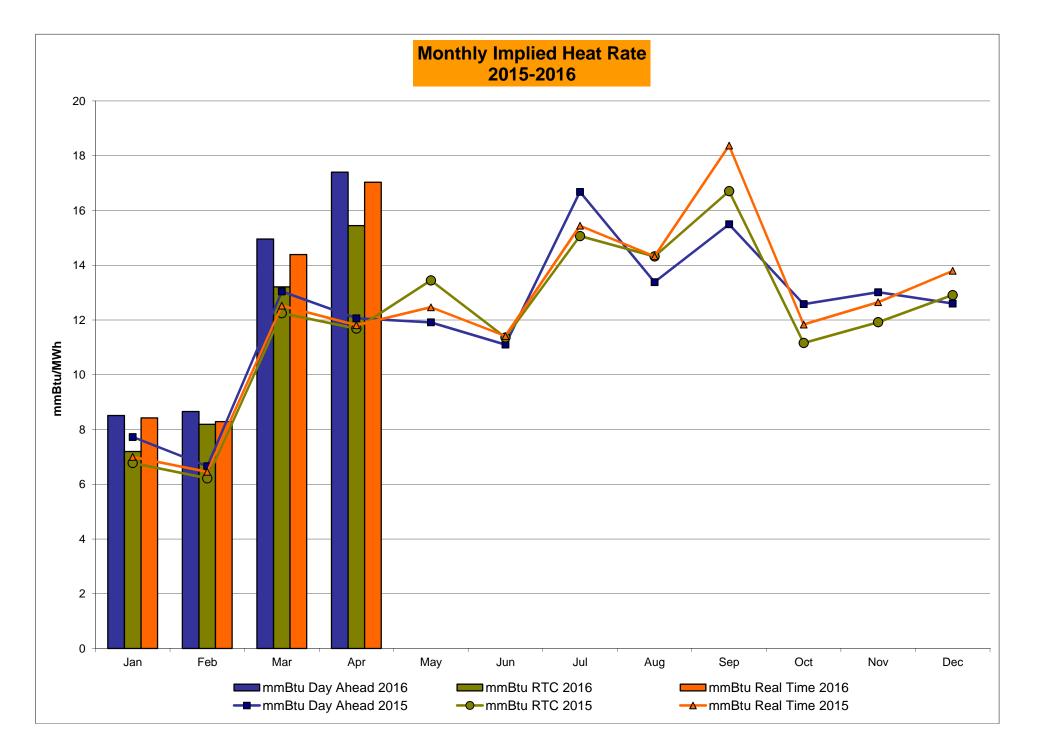

>0.37<br>7.71<br>2.76<br>1.53<br>0.84<br>0.02<br>N/A<br>0.02<br>0.02<br>8.49<br>0.24<br>4.79<br>2.65<br>1.97<br>0.33<br>N/A<br>0.00         | 5.02<br>2.68<br>2.75<br>0.45<br>N/A<br>0.18<br>0.18<br>7.29<br>0.67<br>0.20<br>0.01<br>0.00<br>0.01<br>0.00<br>N/A<br>0.00<br>0.00<br>6.73<br>0.23<br>1.32<br>0.59<br>0.09<br>0.00<br>N/A<br>0.00 | $\begin{array}{c} 4.03\\ 3.47\\ 3.27\\ 2.77\\ 2.95\\ 2.69\\ 2.69\\ 9.10\\ \end{array}$                                                                                                                                                                                                                                | $\begin{array}{c} 4.36\\ 4.22\\ 4.03\\ 4.02\\ 4.02\\ 4.02\\ 4.02\\ 9.30\\ \hline \end{array}$                                                |









# NYISO LBMP ZONES



Market Mitigation and Analysis Prepared: 5/5/2016 2:27 PM

#### Billing Codes for Chart C

| Chart - C Category Name                   | Billing Code | Billing Category Name                                                              |
|-------------------------------------------|--------------|------------------------------------------------------------------------------------|
| Bid Production Cost Guarantee Balancing   | 81203        | Balancing NYISO Bid Production Cost Guarantee - Internal Units                     |
| Bid Production Cost Guarantee Balancing   | 81204        | Balancing NYISO Bid Production Cost Guarantee - External Units                     |
| Bid Production Cost Guarantee Balancing   | 81205        | Balancing NYISO Bid Production Cost Guar