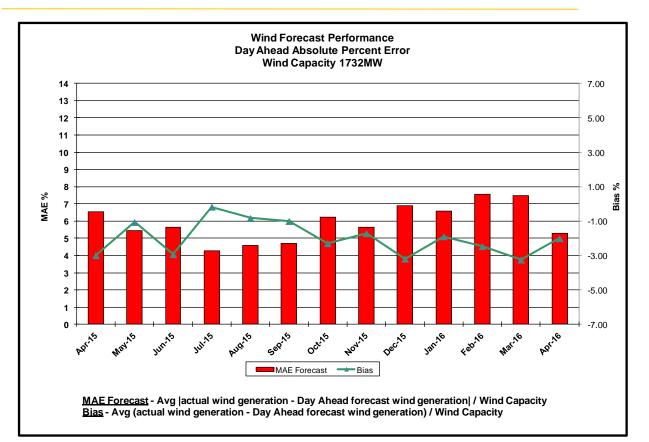

## • Reliability Performance Metrics

- Alert State Declarations
- Major Emergency State Declarations
- IROL Exceedance Times
- Balancing Area Control Performance
- Reserve Activations
- Disturbance Recovery Times
- Load Forecasting Performance
- Wind Forecasting Performance
- Wind Curtailment Performance
- Lake Erie Circulation and ISO Schedules