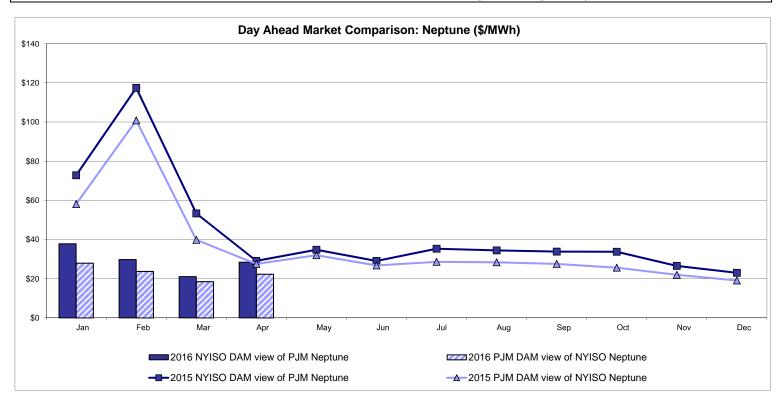

## Broader Regional Market Performance Metrics

- Ramapo Interconnection Congestion Coordination Monthly Value
- Ramapo Interconnection Congestion Coordination Daily Value
- Regional Generation Congestion Coordination Monthly Value
- Regional Generation Congestion Coordination Daily Value
- Regional RT Scheduling PJM Monthly Value
- Regional RT Scheduling PJM Daily Value

# **April 2016 Operations Performance Highlights**

- Peak load of 20,173 MW occurred on 04/04/2016 HB 19
- All-time winter capability period peak load of 25,738 MW occurred on 1/7/2014 HB 18
- 0 hours of Thunder Storm Alerts were declared
- 0 hours of NERC TLR level 3 curtailment
- Real-time Markets began initializing the Lake Success and Valley Stream PARs to each PAR's telemetered control schedule on 04/20/2016.
- The following table identifies the estimated production cost savings associated with the Broader Regional Market initiatives.

|                                                                 | Current Month<br>Value (\$M) | Year-to-Date<br>Value (\$M) |
|-----------------------------------------------------------------|------------------------------|-----------------------------|
| NY Savings from PJM-NY Congestion Coordination                  | \$0.72                       | \$13.43                     |
| NY Savings from PJM-NY Coordinated Transaction Scheduling       | \$0.09                       | \$0.18                      |
| NY Savings from NE-NY Coordinated Transaction Scheduling        | (\$0.14)                     | (\$0.80)                    |
| Total NY Savings                                                | \$0.67                       | \$12.81                     |
| Regional Savings from PJM-NY Coordinated Transaction Scheduling | \$0.06                       | \$0.80                      |
| Regional Savings from NE-NY Coordinated Transaction Scheduling  | \$0.06                       | \$0.45                      |
| Total Regional Savings                                          | \$0.12                       | \$1.25                      |