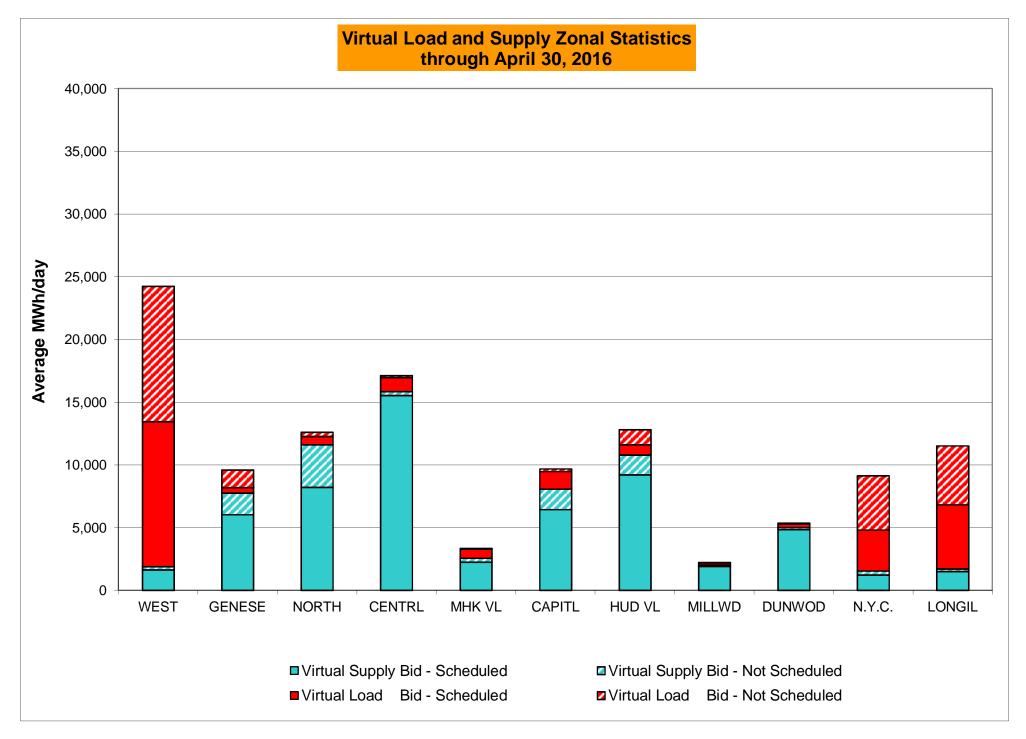

1<br>0.07%<br>0.07%<br>5<br>720<br>0.69%<br>1.27%<br>1.50         | 0<br>744<br>0.00%<br>0.20%<br>9,025<br>0.00%<br>0.06%<br>0<br>744<br>0.00%<br>1.08%<br>0.00              | 2<br>744<br>0.27%<br>0.21%<br>5<br>8,987<br>0.06%<br>0.06%<br>9<br>744<br>1.21%<br>1.10%<br>1.00         | 1<br>720<br>0.14%<br>0.20%<br>1<br>8,728<br>0.01%<br>0.05%<br>2<br>720<br>0.28%<br>1.01%<br>1.00         | 2<br>744<br>0.27%<br>0.21%<br>7<br>9,008<br>0.08%<br>0.08%<br>0.06%<br>13<br>744<br>1.75%<br>1.08%<br>1.00 | 3<br>721<br>0.42%<br>0.22%<br>4<br>8,743<br>0.05%<br>0.06%<br>21<br>721<br>2.91%<br>1.25%<br>2.00         | 0<br>744<br>0.00%<br>0.21%<br>0<br>8,975<br>0.00%<br>0.05%<br>7<br>744<br>0.94%<br>1.22%<br>0.00         |

\* Calendar days from reservation date.



\* Calendar days from reservation date.





#### Virtual Load and Supply Zonal Statistics (Average MWh/day) - 2016

|        |        | Virtual L |                  | Virtual St |                  |        |        | Virtual L |                  | Virtual St |                  |        |        | Virtual L | oad Bid          | Virtual Su |                  |
|--------|--------|-----------|------------------|------------|------------------|--------|--------|-----------|------------------|------------|------------------|--------|--------|-----------|------------------|------------|------------------|
| Zone   | Date   | Scheduled | Not<br>Scheduled | Scheduled  | Not<br>Scheduled | Zone   | Date   | Scheduled | Not<br>Scheduled | Scheduled  | Not<br>Scheduled | Zone   | Date   | Scheduled | Not<br>Scheduled | Scheduled  | Not<br>Sch