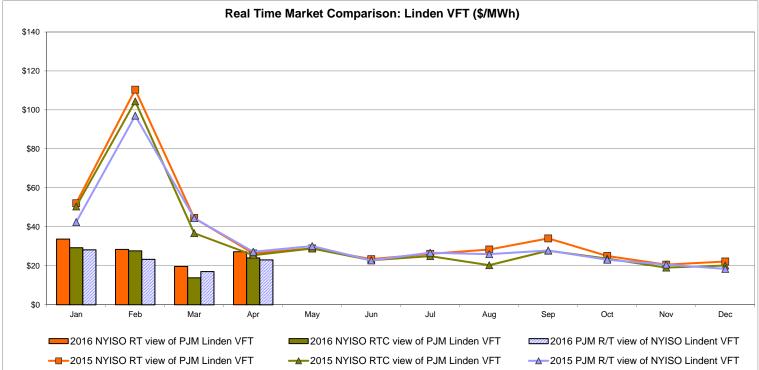

Price Pre-Dispatch: Projected Energy Price



#### External Controllable Line: Cross Sound Cable (New England)



Note:

ISO-NE Forecast is an advisory posting @ 18:00 day before.

The DAM and R/T prices at the Shorham 13899 interface are used for ISO-NE.

The DAM and R/T prices at the CSC interface are used for NYISO.



#### External Controllable Line: Northport - Norwalk (New England)



#### Note:

ISO-NE Forecast is an advisory posting @ 18:00 day before.

The DAM and R/T prices at the Northport 138 interface are used for ISO-NE.

The DAM and R/T prices at the 1385 interface are used for NYISO.



## External Controllable Line: Neptune (PJM)



## **External Comparison Hydro-Quebec**





Note:

Hydro-Quebec Prices are unavailable.



## External Controllable Line: Linden VFT (PJM)





## External Controllable Line: Hudson (PJM)



#### **NYISO Real Time Price Correction Statistics**

| <u>2016</u>