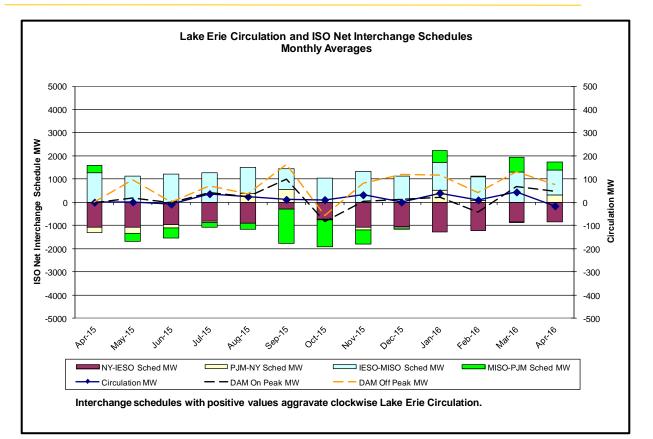

## • Reliability Performance Metrics

- Alert State Declarations
- Major Emergency State Declarations
- IROL Exceedance Times
- Balancing Area Control Performance
- Reserve Activations
- Disturbance Recovery Times
- Load Forecasting Performance
- Wind Forecasting Performance
- Wind Curtailment Performance
- Lake Erie Circulation and ISO Schedules