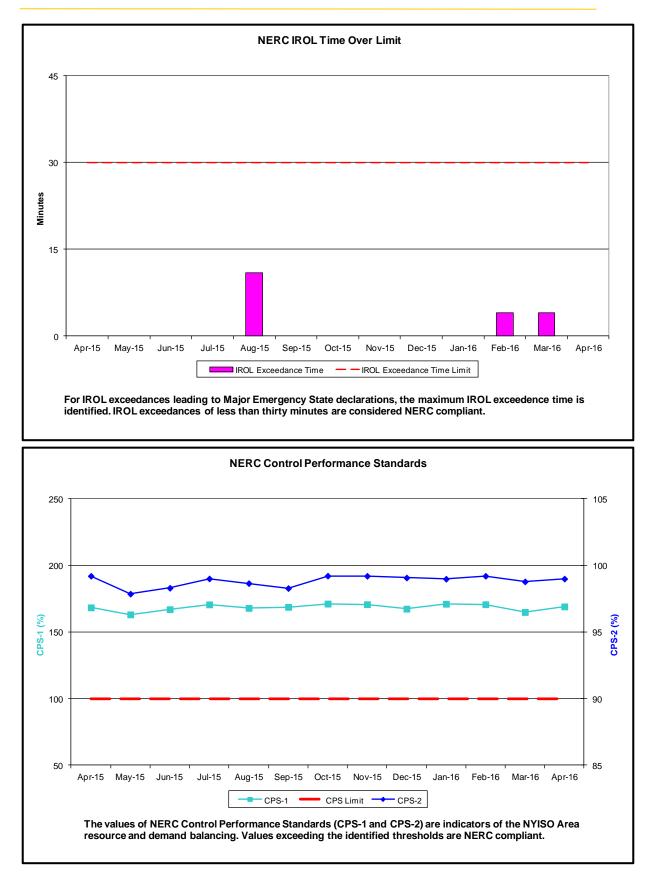

## • Reliability Performance Metrics

- Alert State Declarations
- Major Emergency State Declarations
- IROL Exceedance Times
- Balancing Area Control Performance
- Reserve Activations
- Disturbance Recovery Times
- Load Forecasting Performance
- Wind Forecasting Performance
- Wind Curtailment Performance
- Lake Erie Circulation and ISO Schedules