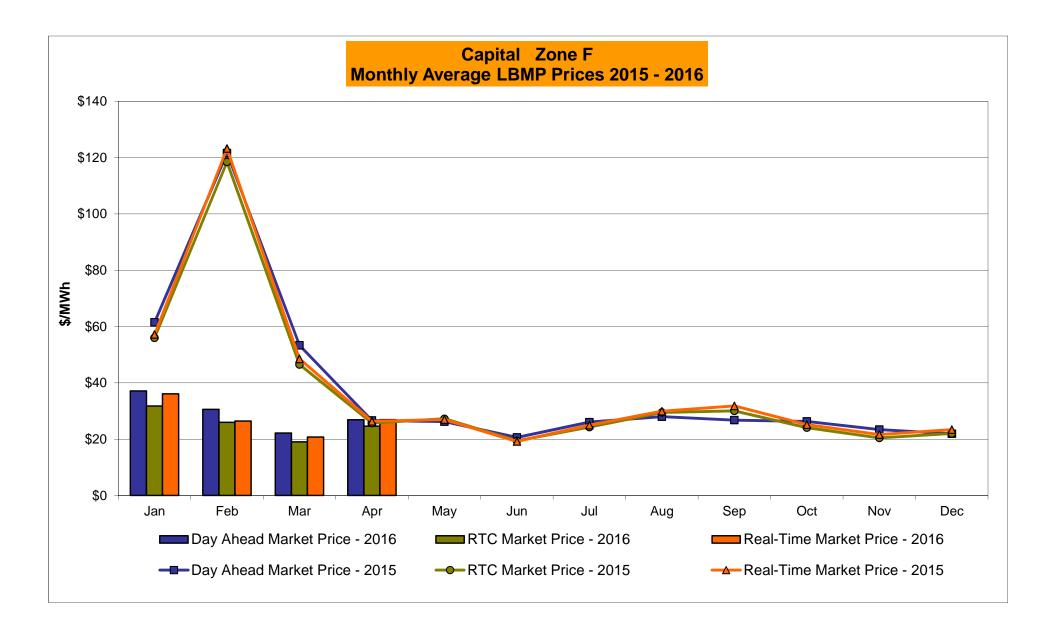

# Market Performance Highlights for April 2016

- LBMP for April is \$27.96/MWh; higher than \$20.66/MWh in March 2016 and lower than \$28.36/MWh in April 2015.
  - Day Ahead and Real Time Load Weighted LBMPs are higher compared to March.
- April 2016 average year-to-date monthly cost of \$30.71/MWh is a 54% decrease from \$66.82/MWh in April 2015.
- Average daily sendout is 385 GWh/day in April; lower than 397 GWh/day in March 2016 and 387 GWh/day in April 2015.
- Natural gas and distillate prices were higher compared to the previous month.
  - Natural Gas (Transco Z6 NY) was \$1.62/MMBtu, up from \$1.30/MMBtu in March.
    - Natural gas prices are down 26% year-over-year
  - Jet Kerosene Gulf Coast was \$8.46/MMBtu, up from \$7.96/MMBtu in March.
  - Ultra Low Sulfur No.2 Diesel NY Harbor was \$8.89/MMBtu, up from \$8.54/MMBtu in March.
    - Distillate prices are down 32% year-over-year
- Uplift per MWh is lower compared to the previous month.
  - Uplift (not including NYISO cost of operations) is (\$0.34)/MWh; lower than (\$0.03)/MWh in March.
    - The Local Reliability Share is \$0.07/MWh, higher than \$0.06 in March.
    - The Statewide Share is (\$0.41)/MWh, lower than (\$0.09)/MWh in March.
  - TSA \$ per NYC MWh is \$0.00/MWh.
- Total uplift costs (Schedule 1 components including NYISO Cost of Operations) are lower than March.

#### <u>NYISO Average Cost/MWh (Energy and Ancillary Services)</u>\* <u>from the LBMP Customer point of view</u>

| 2016                                            | January        | February        | March  | <u>April</u> | May    | June        | July        | August        | September           | October               | November                  | December                |
|-------------------------------------------------|----------------|-----------------|--------|--------------|--------|-------------|-------------|---------------|---------------------|-----------------------|---------------------------|-------------------------|
| LBMP                                            | 34.29          | 28.71           | 20.66  | 27.96        |        |             |             |               |                     |                       |                           |                         |
| NTAC                                            | 0.59           | 0.78            | 0.62   | 1.14         |        |             |             |               |                     |                       |                           |                         |
| Reserve                                         | 0.77           | 0.73            | 0.73   | 0.87         |        |             |             |               |                     |                       |                           |                         |
| Regulation                                      | 0.12           | 0.12            | 0.12   | 0.12         |        |             |             |               |                     |                       |                           |                         |
| NYISO Cost of Operations                        | 0.64           | 0.65            | 0.65   | 0.64         |        |             |             |               |                     |                       |                           |                         |
| FERC Fee Recovery                               | 0.09           | 0.10            | 0.11   | 0.10         |        |             |             |               |                     |                       |                           |                         |
| Uplift                                          | (0.43)         | (0.07)          | (0.03) | (0.34)       |        |             |             |               |                     |                       |                           |                         |
| Uplift: Local Reliability Share                 | 0.09           | 0.11            | 0.06   | 0.07         |        |             |             |               |                     |                       |                           |                         |
| Uplift: Statewide Share                         | (0.52)         | (0.18)          | (0.09) | (0.41)       |        |             |             |               |                     |                       |                           |                         |
| Voltage Support and Black Start                 | 0.35           | 0.36            | 0.36   | 0.35         |        |             |             |               |                     |                       |                           |                         |
| Avg Monthly Cost                                | 36.42          | 31.37           | 23.23  | 30.84        |        |             |             |               |                     |                       |                           |                         |
| Avg Montiny Cost                                | 50.42          | 51.57           | 20.20  | 50.04        |        |             |             |               |                     |                       |                           |                         |
| Avg YTD Cost                                    | 36.42          | 34.02           | 30.68  | 30.71        |        |             |             |               |                     |                       |                           |                         |
| TSA \$ per NYC MWh                              | 0.00           | 0.00            | 0.05   | 0.00         |        |             |             |               |                     |                       |                           |                         |
| 2015                                            | <u>January</u> | <u>February</u> | March  | <u>April</u> | May    | <u>June</u> | <u>July</u> | August        | <u>September</u>    | <u>October</u>        | November                  | December                |
| LBMP                                            | 59.61          | 114.37          | 52.09  | 28.36        | 32.98  | 28.20       | 34.77       | 33.09         | 34.40               | 30.05                 | 24.83                     | 20.91                   |
| NTAC                                            | 0.32           | 0.35            | 0.41   | 0.64         | 0.56   | 0.80        | 0.54        | 0.60          | 0.63                | 0.53                  | 0.68                      | 1.05                    |
| Reserve                                         | 0.27           | 0.37            | 0.56   | 0.36         | 0.38   | 0.24        | 0.27        | 0.20          | 0.28                | 0.28                  | 0.47                      | 0.60                    |
| Regulation                                      | 0.10           | 0.18            | 0.11   | 0.12         | 0.10   | 0.13        | 0.12        | 0.12          | 0.10                | 0.12                  | 0.13                      | 0.13                    |
| NYISO Cost of Operations                        | 0.70           | 0.70            | 0.70   | 0.70         | 0.70   | 0.70        | 0.70        | 0.70          | 0.70                | 0.69                  | 0.70                      | 0.69                    |
| Uplift                                          | (0.48)         | (1.08)          | (0.68) | (0.15)       | 0.26   | 0.33        | 0.04        | 0.03          | (0.15)              | 0.10                  | 0.44                      | (0.07)                  |
| Uplift: Local Reliability Share                 | 0.25           | 0.33            | 0.13   | 0.27         | 0.30   | 0.37        | 0.35        | 0.36          | 0.22                | 0.33                  | 0.20                      | 0.12                    |
| Uplift: Statewide Share                         | (0.73)         | (1.41)          | (0.81) | (0.42)       | (0.05) | (0.04)      | (0.30)      | (0.33)        | (0.37)              | (0.23)                | 0.25                      | (0.18)                  |
| Voltage Support and Black Start                 | 0.39           | 0.39            | 0.39   | 0.39         | 0.39   | 0.39        | 0.39        | 0.39          | 0.39                | 0.39                  | 0.39                      | 0.38                    |
| Avg Monthly Cost                                | 60.91          | 115.27          | 53.58  | 30.41        | 35.37  | 30.79       | 36.84       | 35.14         | 36.35               | 32.18                 | 27.64                     | 23.71                   |
| <b>C</b>                                        |                |                 |        |              |        |             |             |               |                     |                       |                           |                         |
| Avg YTD Cost                                    | 60.91          | 87.74           | 76.64  | 66.82        | 60.96  | 56.02       | 52.77       | 50.20         | 48.59               | 47.17                 | 45.66                     | 44.10                   |
| TSA \$ per NYC MWh                              | 0.00           | 0.00            | 0.00   | 0.00         | 0.17   | 0.50        | 0.07        | 0.06          | 0.01                | 0.00                  | 0.00                      | 0.00                    |
| 2014                                            | January        | February        | March  | April        | May    | June        | July        | August        | September           | October               | November                  | December                |
| LBMP                                            | 183.36         | 123.19          | 109.58 | 46.09        | 40.30  | 43.39       | 43.97       | 34.48         | 37.63               | 35.61                 | 42.89                     | 38.08                   |
| NTAC                                            | 0.56           | 0.64            | 0.39   | 1.18         | 0.69   | 0.78        | 0.43        | 0.41          | 0.50                | 0.57                  | 0.68                      | 0.86                    |
| Reserve                                         | 0.78           | 0.49            | 0.56   | 0.46         | 0.03   | 0.27        | 0.45        | 0.41          | 0.29                | 0.37                  | 0.00                      | 0.23                    |
| Regulation                                      | 0.27           | 0.43            | 0.30   | 0.40         | 0.20   | 0.12        | 0.20        | 0.20          | 0.23                | 0.40                  | 0.07                      | 0.23                    |
| NYISO Cost of Operations                        | 0.69           | 0.21            | 0.22   | 0.13         | 0.12   | 0.69        | 0.69        | 0.13          | 0.69                | 0.12                  | 0.69                      | 0.69                    |
| Uplift                                          | 0.00           | 0.56            | 0.35   | (0.09)       | 0.03   | (0.21)      | (0.26)      | (0.19)        | (0.20)              | (0.24)                | (0.40)                    | (0.20)                  |
| Uplift: Local Reliability Share                 | 1.43           | 0.50            | 0.62   | 0.15         | 0.51   | 0.32        | 0.20)       | 0.27          | 0.26                | 0.24)                 | 0.24                      | 0.13                    |
| Uplift: Statewide Share                         | (1.21)         | (0.19)          | (0.27) | (0.24)       | (0.44) | (0.53)      | (0.55)      | (0.45)        | (0.46)              | (0.50)                | (0.64)                    | (0.33)                  |
| Voltage Support and Black Start                 | 0.36           | 0.36            | 0.36   | 0.36         | 0.36   | 0.36        | 0.36        | 0.36          | 0.36                | 0.36                  | 0.36                      | 0.36                    |
| <b>o</b> 11                                     |                |                 |        |              |        |             |             |               |                     |                       |                           |                         |
| Avg Monthly Cost                                | 186.24         | 126.14          | 112.15 | 48.82        | 42.51  | 45.39       | 45.57       | 36.14         | 39.38               | 37.59                 | 44.71                     | 40.09                   |
| Avg YTD Cost                                    | 186.24         | 157.93          | 142.77 | 121.97       | 108.36 | 97.84       | 89.46       | 82.60         | 78.07               | 74.63                 | 72.06                     | 69.31                   |
| TSA \$ per NYC MWh<br>* Excludes ICAP payments. | 0.00           | 0.00            | 0.00   | 0.00         | 0.00   | 0.03        | 0.35        | 0.00          | 0.42                | 0.00<br>Data reflects | 0.00<br>true-ups thru Dec | <b>0.00</b> ember 2015. |
| Market Mitigation and Analysis                  |                |                 |        |              |        |             |             | As of Jan. 20 | 16, the annual FERC | fee is recovere       | d separately from         | Cost of Ops.            |