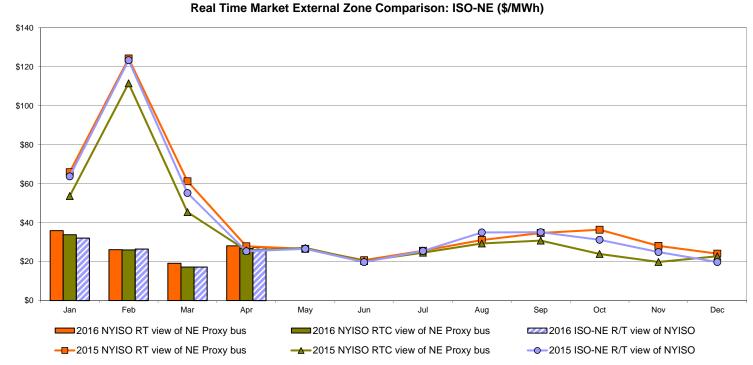

## Broader Regional Market Performance Metrics

- Ramapo Interconnection Congestion Coordination Monthly Value
- Ramapo Interconnection Congestion Coordination Daily Value
- Regional Generation Congestion Coordination Monthly Value
- Regional Generation Congestion Coordination Daily Value
- Regional RT Scheduling PJM Monthly Value
- Regional RT Scheduling PJM Daily Value