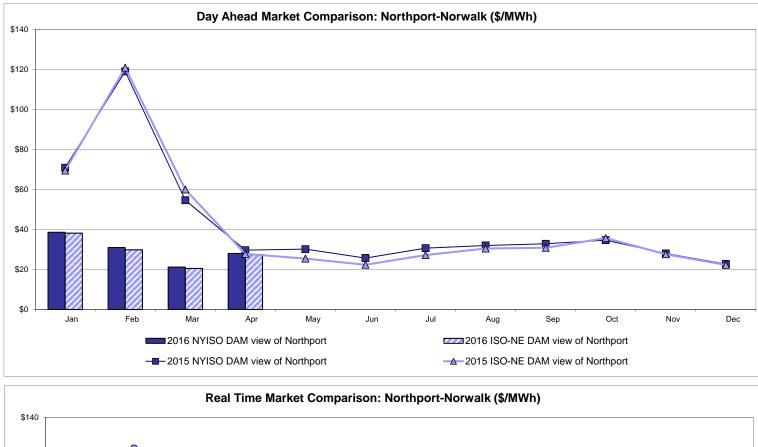

## Broader Regional Market Performance Metrics

- Ramapo Interconnection Congestion Coordination Monthly Value
- Ramapo Interconnection Congestion Coordination Daily Value
- Regional Generation Congestion Coordination Monthly Value
- Regional Generation Congestion Coordination Daily Value
- Regional RT Scheduling PJM Monthly Value
- Regional RT Scheduling PJM Daily Value

# **April 2016 Operations Performance Highlights**

- Peak load of 20,173 MW occurred on 04/04/2016 HB 19
- All-time winter capability period peak load of 25,738 MW occurred on 1/7/2014 HB 18
- 0 hours of Thunder Storm Alerts were declared
- 0 hours of NERC TLR level 3 curtailment
- Real-time Markets began initializing the Lake Success and Valley Stream PARs to each PAR's telemetered control schedule on 04/20/2016.
- The following table identifies the estimated production cost savings associated with the Broader Regional Market initiatives.

|                                                                 | Current Month<br>Value (\$M) | Year-to-Date<br>Value (\$M) |
|-----------------------------------------------------------------|------------------------------|-----------------------------|
| NY Savings from PJM-NY Congestion Coordination                  | \$0.72                       | \$13.43                     |
| NY Savings from PJM-NY Coordinated Transaction Scheduling       | \$0.09                       | \$0.18                      |
| NY Savings from NE-NY Coordinated Transaction Scheduling        | (\$0.14)                     | (\$0.80)                    |
| Total NY Savings                                                | \$0.67                       | \$12.81                     |
| Regional Savings from PJM-NY Coordinated Transaction Scheduling | \$0.06                       | \$0.80                      |
| Regional Savings from NE-NY Coordinated Transaction Scheduling  | \$0.06                       | \$0.45                      |
| Total Regional Savings                                          | \$0.12                       | \$1.25                      |