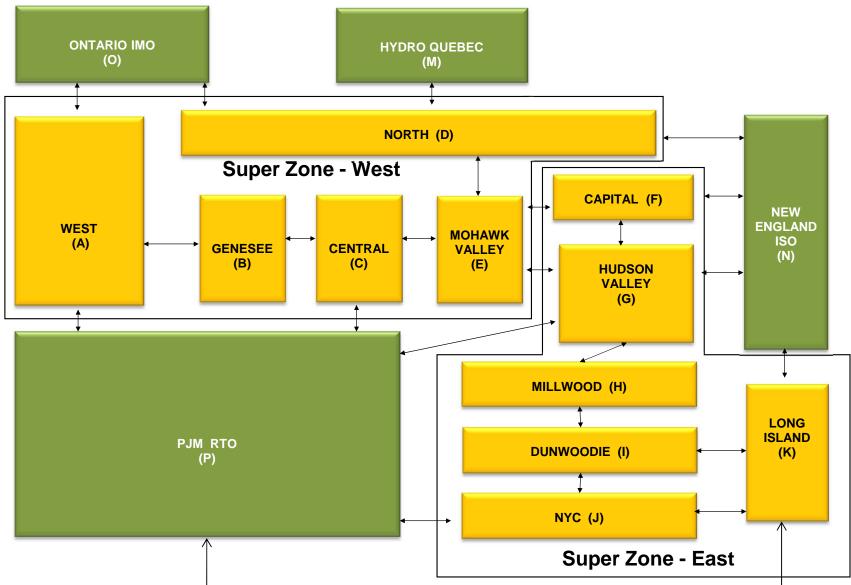

br>1.53<br>0.84<br>0.02<br>N/A<br>0.02<br>0.02<br>8.49<br>0.24<br>4.79<br>2.65<br>1.97<br>0.33<br>N/A<br>0.00         | 5.02<br>2.68<br>2.75<br>0.45<br>N/A<br>0.18<br>0.18<br>7.29<br>0.67<br>0.20<br>0.01<br>0.00<br>0.01<br>0.00<br>N/A<br>0.00<br>0.00<br>6.73<br>0.23<br>1.32<br>0.59<br>0.09<br>0.00<br>N/A<br>0.00 | $\begin{array}{c} 4.03\\ 3.47\\ 3.27\\ 2.77\\ 2.95\\ 2.69\\ 2.69\\ 9.10\\ \end{array}$                                                                                                                                                                                                                                | $\begin{array}{c} 4.36\\ 4.22\\ 4.03\\ 4.02\\ 4.02\\ 4.02\\ 4.02\\ 9.30\\ \hline \end{array}$                                                |









# NYISO LBMP ZONES



Market Mitigation and Analysis Prepared: 5/5/2016 2:27 PM

#### Billing Codes for Chart C

| Chart - C Category Name                   | Billing Code | Billing Category Name                                                              |
|-------------------------------------------|--------------|------------------------------------------------------------------------------------|
| Bid Production Cost Guarantee Balancing   | 81203        | Balancing NYISO Bid Production Cost Guarantee - Internal Units                     |
| Bid Production Cost Guarantee Balancing   | 81204        | Balancing NYISO Bid Production Cost Guarantee - External Units                     |
| Bid Production Cost Guarantee Balancing   | 81205        | Balancing NYISO Bid Production Cost Guarantee Expenditure due