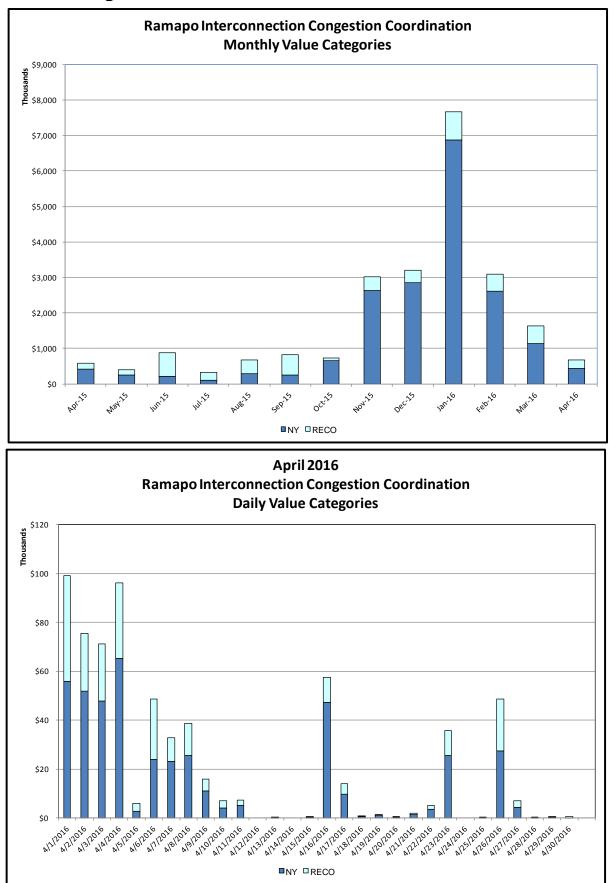

## Broader Regional Market Performance Metrics

- Ramapo Interconnection Congestion Coordination Monthly Value
- Ramapo Interconnection Congestion Coordination Daily Value
- Regional Generation Congestion Coordination Monthly Value
- Regional Generation Congestion Coordination Daily Value
- Regional RT Scheduling PJM Monthly Value
- Regional RT Scheduling PJM Daily Value

#### Ramapo Interconnection Congestion Coordination

<u>Category</u> NY

RECO

#### **Description**

Represents the value NY realizes from Market-to-Market Ramapo Coordination. When experiencing congestion, this includes (1) the estimated savings to NY for additional deliveries into NY, plus (2) PJM compensation to NY for additional deliveries into PJM (as compared to the Ramapo Target level, excluding RECO). This is net of any settlements to PJM when they are congested.

Represents the value of PJM's obligation to deliver 80% of service to RECO load over Ramapo 5018. This includes (1) the estimated reduction in NYCA congestion due to the PJM delivery of RECO over Ramapo 5018, plus (2) PJM compensation to NY for NYCA congestion for the under-delivery or inability to deliver service to RECO load over Ramapo 5018.