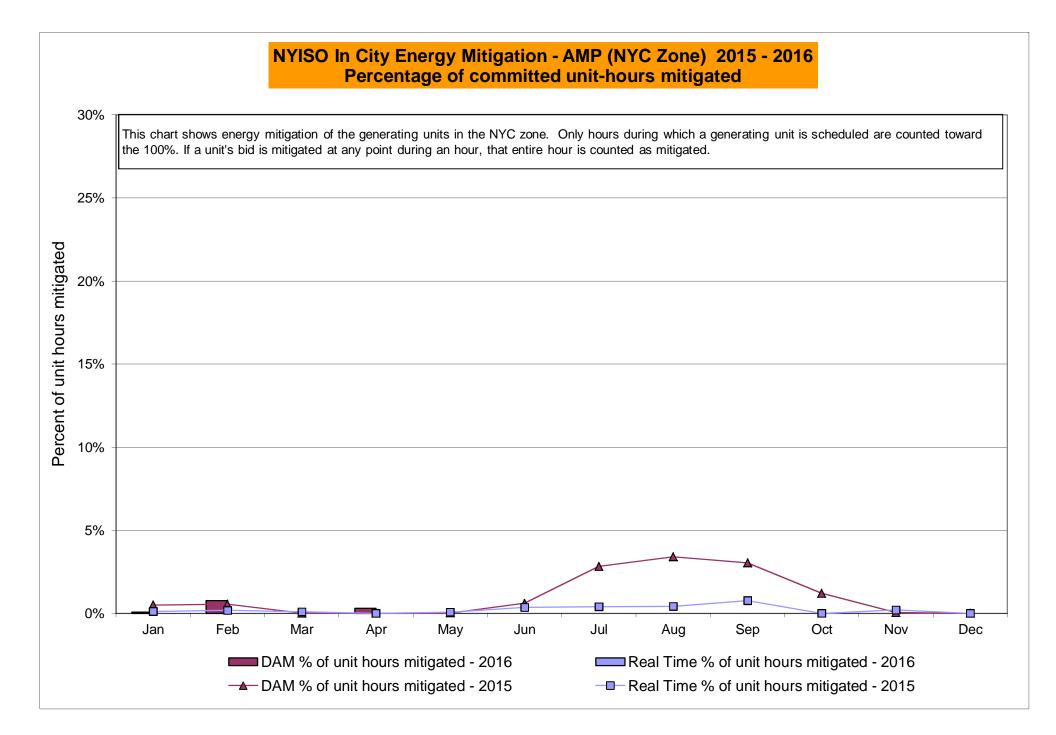

## Market Performance Metrics

- Monthly Statewide Uplift Components and Rate
- RTM Congestion Residuals Monthly Trend
- RTM Congestion Residuals Daily Costs
- RTM Congestion Residuals Event Summary
- RTM Congestion Residuals Cost Categories
- DAM Congestion Residuals Monthly Trend
- DAM Congestion Residuals Daily Costs
- DAM Congestion Residuals Cost Categories
- NYCA Unit Uplift Components Monthly Trend
- NYCA Unit Uplift Components Daily Costs
- Local Reliability Costs Monthly Trend & Commitment Hours
- TCC Monthly Clearing Price with DAM Congestion
- ICAP Spot Market Clearing Price
- UCAP Awards