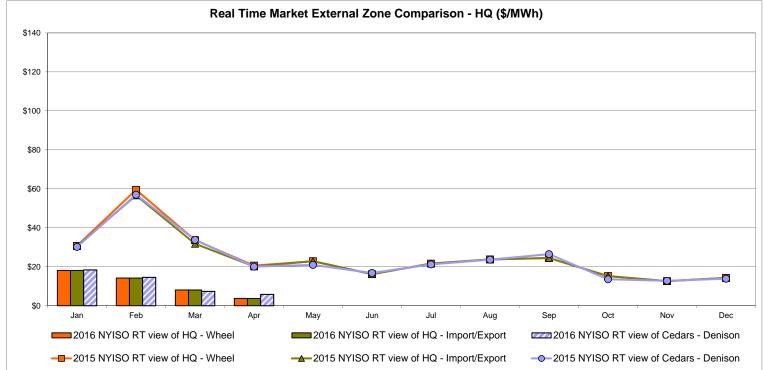

IESO**



Notes: Exchange factor used for April 2016 was 0.7802 to US HOEP: Hourly Ontario Energy Price Pre-Dispatch: Projected Energy Price



#### External Controllable Line: Cross Sound Cable (New England)



Note:

ISO-NE Forecast is an advisory posting @ 18:00 day before.

The DAM and R/T prices at the Shorham 13899 interface are used for ISO-NE.

The DAM and R/T prices at the CSC interface are used for NYISO.



#### External Controllable Line: Northport - Norwalk (New England)



#### Note:

ISO-NE Forecast is an advisory posting @ 18:00 day before.

The DAM and R/T prices at the Northport 138 interface are used for ISO-NE.

The DAM and R/T prices at the 1385 interface are used for NYISO.



## External Controllable Line: Neptune (PJM)



## **External Comparison Hydro-Quebec**





Note:

Hydro-Quebec Prices are unavailable.



## External Controllable Line: Linden VFT (PJM)





## External Controllable Line: Hudson (PJM)



#### **NYISO Real Time Price Correction Statistics**

| <u>2016</u>