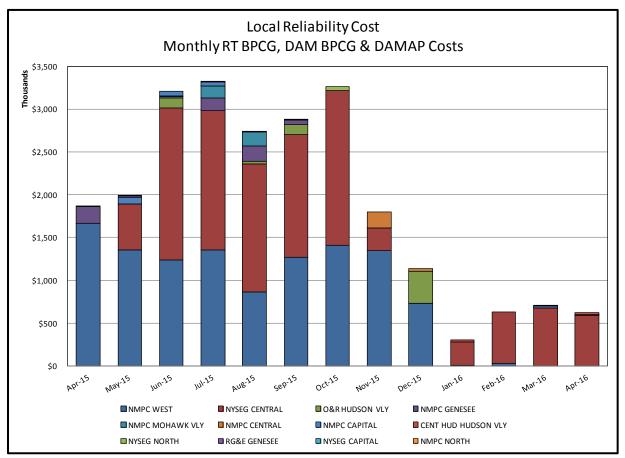

## Market Performance Metrics

- Monthly Statewide Uplift Components and Rate
- RTM Congestion Residuals Monthly Trend
- RTM Congestion Residuals Daily Costs
- RTM Congestion Residuals Event Summary
- RTM Congestion Residuals Cost Categories
- DAM Congestion Residuals Monthly Trend
- DAM Congestion Residuals Daily Costs
- DAM Congestion Residuals Cost Categories
- NYCA Unit Uplift Components Monthly Trend
- NYCA Unit Uplift Components Daily Costs
- Local Reliability Costs Monthly Trend & Commitment Hours
- TCC Monthly Clearing Price with DAM Congestion
- ICAP Spot Market Clearing Price
- UCAP Awards