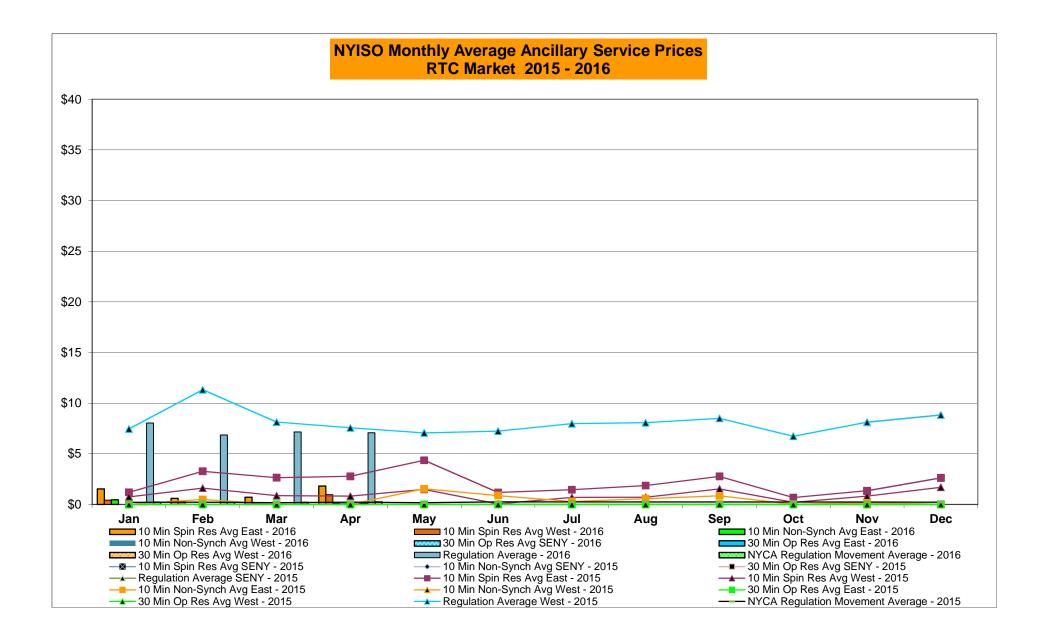

|                  |            |                  |
|        | Oct-16 |           |                  |            |                  |        | Oct-16 |           |                  |            |                  |        | Oct-16 |           |                  |            |                  |
|        | Nov-16 |           |                  |            |                  |        | Nov-16 |           |                  |            |                  |        | Nov-16 |           |                  |            |                  |
|        | Dec-16 |           |                  |            |                  |        | Dec-16 |           |                  |            |                  |        | Dec-16 |           |                  |            |                  |









|                                                                                                                                                                                                                                                                                                                                                                                                                                                                                                                                                                                                                                                                                   | <u>1</u>