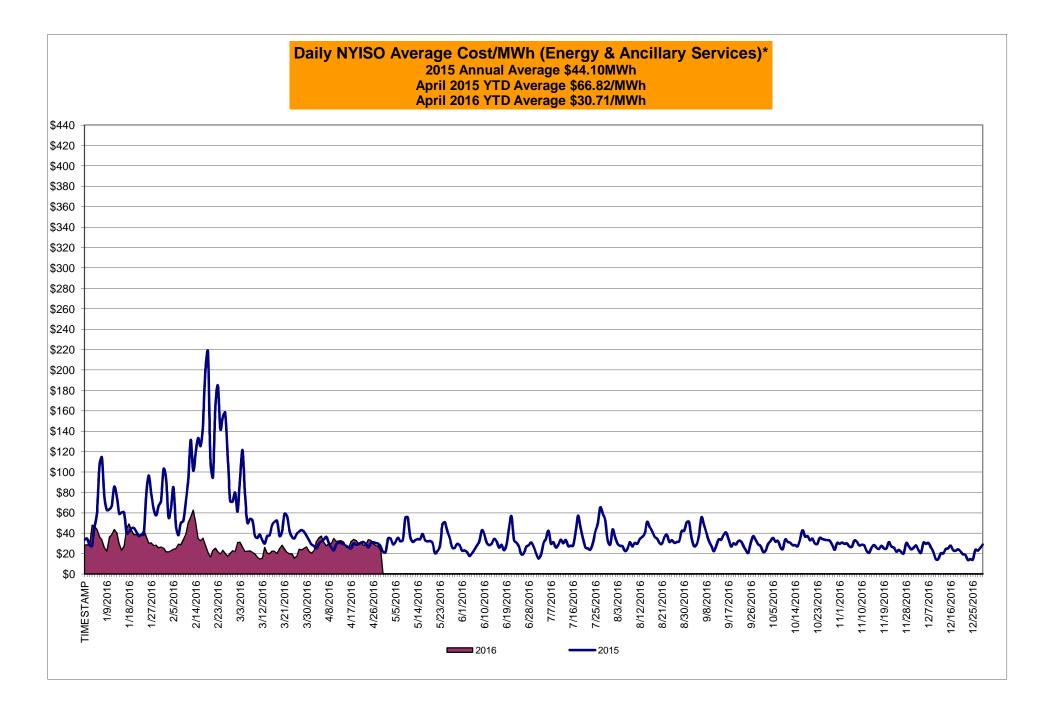

# Market Performance Highlights for April 2016

- LBMP for April is \$27.96/MWh; higher than \$20.66/MWh in March 2016 and lower than \$28.36/MWh in April 2015.
  - Day Ahead and Real Time Load Weighted LBMPs are higher compared to March.
- April 2016 average year-to-date monthly cost of \$30.71/MWh is a 54% decrease from \$66.82/MWh in April 2015.
- Average daily sendout is 385 GWh/day in April; lower than 397 GWh/day in March 2016 and 387 GWh/day in April 2015.
- Natural gas and distillate prices were higher compared to the previous month.
  - Natural Gas (Transco Z6 NY) was \$1.62/MMBtu, up from \$1.30/MMBtu in March.
    - Natural gas prices are down 26% year-over-year
  - Jet Kerosene Gulf Coast was \$8.46/MMBtu, up from \$7.96/MMBtu in March.
  - Ultra Low Sulfur No.2 Diesel NY Harbor was \$8.89/MMBtu, up from \$8.54/MMBtu in March.
    - Distillate prices are down 32% year-over-year
- Uplift per MWh is lower compared to the previous month.
  - Uplift (not including NYISO cost of operations) is (\$0.34)/MWh; lower than (\$0.03)/MWh in March.
    - The Local Reliability Share is \$0.07/MWh, higher than \$0.06 in March.
    - The Statewide Share is (\$0.41)/MWh, lower than (\$0.09)/MWh in March.
  - TSA \$ per NYC MWh is \$0.00/MWh.
- Total uplift costs (Schedule 1 components including NYISO Cost of Operations) are lower than March.

#### <u>NYISO Average Cost/MWh (Energy and Ancillary Services)</u>\* <u>from the LBMP Customer point of view</u>

| 2016                                            | January        | February        | March  | <u>April</u> | May    | June        | July        | August        | September           | October               | November                  | December                |
|-------------------------------------------------|----------------|-----------------|--------|--------------|--------|-------------|-------------|---------------|---------------------|-----------------------|---------------------------|-------------------------|
| LBMP                                            | 34.29          | 28.71           | 20.66  | 27.96        |        |             |             |               |                     |                       |                           |                         |
| NTAC                                            | 0.59           | 0.78            | 0.62   | 1.14         |        |             |             |               |                     |                       |                           |                         |
| Reserve                                         | 0.77           | 0.73            | 0.73   | 0.87         |        |             |             |               |                     |                       |                           |                         |
| Regulation                                      | 0.12           | 0.12            | 0.12   | 0.12         |        |             |             |               |                     |                       |                           |                         |
| NYISO Cost of Operations                        | 0.64           | 0.65            | 0.65   | 0.64         |        |             |             |               |                     |                       |                           |                         |
| FERC Fee Recovery                               | 0.09           | 0.10            | 0.11   | 0.10         |        |             |             |               |                     |                       |                           |                         |
| Uplift                                          | (0.43)         | (0.07)          | (0.03) | (0.34)       |        |             |             |               |                     |                       |                           |                         |
| Uplift: Local Reliability Share                 | 0.09           | 0.11            | 0.06   | 0.07         |        |             |             |               |                     |                       |                           |                         |
| Uplift: Statewide Share                         | (0.52)         | (0.18)          | (0.09) | (0.41)       |        |             |             |               |                     |                       |                           |                         |
| Voltage Support and Black Start                 | 0.35           | 0.36            | 0.36   | 0.35         |        |             |             |               |                     |                       |                           |                         |
| Avg Monthly Cost                                | 36.42          | 31.37           | 23.23  | 30.84        |        |             |             |               |                     |                       |                           |                         |
| Avg Montiny Cost                                | 50.42          | 51.57           | 20.20  | 50.04        |        |             |             |               |                     |                       |                           |                         |
| Avg YTD Cost                                    | 36.42          | 34.02           | 30.68  | 30.71        |        |             |             |               |                     |                       |                           |                         |
| TSA \$ per NYC MWh                              | 0.00           | 0.00            | 0.05   | 0.00         |        |             |             |               |                     |                       |                           |                         |
| 2015                                            | <u>January</u> | <u>February</u> | March  | <u>April</u> | May    | <u>June</u> | <u>July</u> | August        | <u>September</u>    | <u>October</u>        | November                  | December                |
| LBMP                                            | 59.61          | 114.37          | 52.09  | 28.36        | 32.98  | 28.20       | 34.77       | 33.09         | 34.40               | 30.05                 | 24.83                     | 20.91                   |
| NTAC                                            | 0.32           | 0.35            | 0.41   | 0.64         | 0.56   | 0.80        | 0.54        | 0.60          | 0.63                | 0.53                  | 0.68                      | 1.05                    |
| Reserve                                         | 0.27           | 0.37            | 0.56   | 0.36         | 0.38   | 0.24        | 0.27        | 0.20          | 0.28                | 0.28                  | 0.47                      | 0.60                    |
| Regulation                                      | 0.10           | 0.18            | 0.11   | 0.12         | 0.10   | 0.13        | 0.12        | 0.12          | 0.10                | 0.12                  | 0.13                      | 0.13                    |
| NYISO Cost of Operations                        | 0.70           | 0.70            | 0.70   | 0.70         | 0.70   | 0.70        | 0.70        | 0.70          | 0.70                | 0.69                  | 0.70                      | 0.69                    |
| Uplift                                          | (0.48)         | (1.08)          | (0.68) | (0.15)       | 0.26   | 0.33        | 0.04        | 0.03          | (0.15)              | 0.10                  | 0.44                      | (0.07)                  |
| Uplift: Local Reliability Share                 | 0.25           | 0.33            | 0.13   | 0.27         | 0.30   | 0.37        | 0.35        | 0.36          | 0.22                | 0.33                  | 0.20                      | 0.12                    |
| Uplift: Statewide Share                         | (0.73)         | (1.41)          | (0.81) | (0.42)       | (0.05) | (0.04)      | (0.30)      | (0.33)        | (0.37)              | (0.23)                | 0.25                      | (0.18)                  |
| Voltage Support and Black Start                 | 0.39           | 0.39            | 0.39   | 0.39         | 0.39   | 0.39        | 0.39        | 0.39          | 0.39                | 0.39                  | 0.39                      | 0.38                    |
| Avg Monthly Cost                                | 60.91          | 115.27          | 53.58  | 30.41        | 35.37  | 30.79       | 36.84       | 35.14         | 36.35               | 32.18                 | 27.64                     | 23.71                   |
| <b>C</b>                                        |                |                 |        |              |        |             |             |               |                     |                       |                           |                         |
| Avg YTD Cost                                    | 60.91          | 87.74           | 76.64  | 66.82        | 60.96  | 56.02       | 52.77       | 50.20         | 48.59               | 47.17                 | 45.66                     | 44.10                   |
| TSA \$ per NYC MWh                              | 0.00           | 0.00            | 0.00   | 0.00         | 0.17   | 0.50        | 0.07        | 0.06          | 0.01                | 0.00                  | 0.00                      | 0.00                    |
| 2014                                            | January        | February        | March  | April        | May    | June        | July        | August        | September           | October               | November                  | December                |
| LBMP                                            | 183.36         | 123.19          | 109.58 | 46.09        | 40.30  | 43.39       | 43.97       | 34.48         | 37.63               | 35.61                 | 42.89                     | 38.08                   |
| NTAC                                            | 0.56           | 0.64            | 0.39   | 1.18         | 0.69   | 0.78        | 0.43        | 0.41          | 0.50                | 0.57                  | 0.68                      | 0.86                    |
| Reserve                                         | 0.78           | 0.49            | 0.56   | 0.46         | 0.03   | 0.27        | 0.45        | 0.41          | 0.29                | 0.37                  | 0.00                      | 0.23                    |
| Regulation                                      | 0.27           | 0.43            | 0.30   | 0.40         | 0.20   | 0.12        | 0.20        | 0.20          | 0.23                | 0.40                  | 0.07                      | 0.23                    |
| NYISO Cost of Operations                        | 0.69           | 0.21            | 0.22   | 0.13         | 0.12   | 0.69        | 0.69        | 0.13          | 0.69                | 0.12                  | 0.69                      | 0.69                    |
| Uplift                                          | 0.00           | 0.56            | 0.35   | (0.09)       | 0.03   | (0.21)      | (0.26)      | (0.19)        | (0.20)              | (0.24)                | (0.40)                    | (0.20)                  |
| Uplift: Local Reliability Share                 | 1.43           | 0.50            | 0.62   | 0.15         | 0.51   | 0.32        | 0.20)       | 0.27          | 0.26                | 0.24)                 | 0.24                      | 0.13                    |
| Uplift: Statewide Share                         | (1.21)         | (0.19)          | (0.27) | (0.24)       | (0.44) | (0.53)      | (0.55)      | (0.45)        | (0.46)              | (0.50)                | (0.64)                    | (0.33)                  |
| Voltage Support and Black Start                 | 0.36           | 0.36            | 0.36   | 0.36         | 0.36   | 0.36        | 0.36        | 0.36          | 0.36                | 0.36                  | 0.36                      | 0.36                    |
| <b>o</b> 11                                     |                |                 |        |              |        |             |             |               |                     |                       |                           |                         |
| Avg Monthly Cost                                | 186.24         | 126.14          | 112.15 | 48.82        | 42.51  | 45.39       | 45.57       | 36.14         | 39.38               | 37.59                 | 44.71                     | 40.09                   |
| Avg YTD Cost                                    | 186.24         | 157.93          | 142.77 | 121.97       | 108.36 | 97.84       | 89.46       | 82.60         | 78.07               | 74.63                 | 72.06                     | 69.31                   |
| TSA \$ per NYC MWh<br>* Excludes ICAP payments. | 0.00           | 0.00            | 0.00   | 0.00         | 0.00   | 0.03        | 0.35        | 0.00          | 0.42                | 0.00<br>Data reflects | 0.00<br>true-ups thru Dec | <b>0.00</b> ember 2015. |
| Market Mitigation and Analysis                  |                |                 |        |              |        |             |             | As of Jan. 20 | 16, the annual FERC | fee is recovere       | d separately from         | Cost of Ops.            |