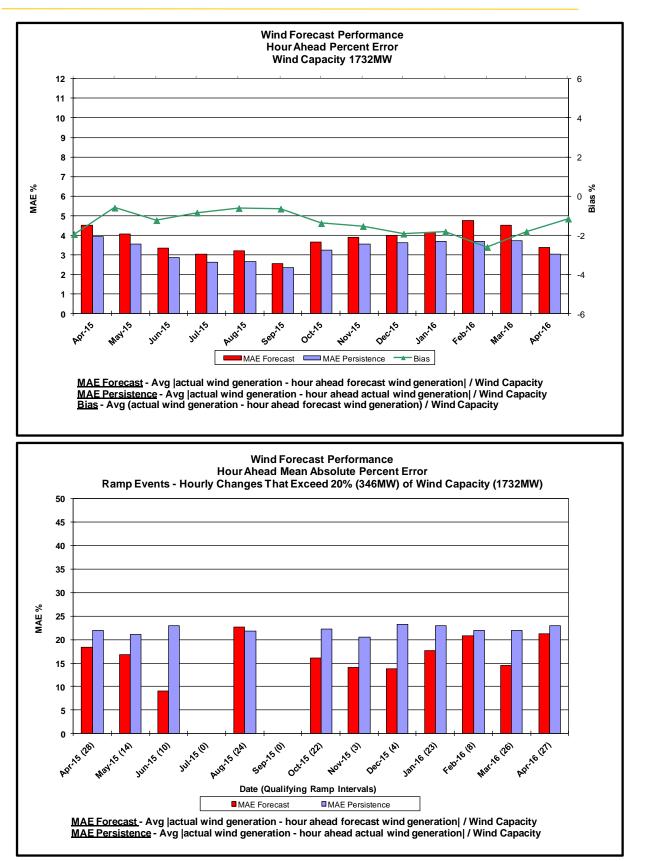

## • Reliability Performance Metrics

- Alert State Declarations
- Major Emergency State Declarations
- IROL Exceedance Times
- Balancing Area Control Performance
- Reserve Activations
- Disturbance Recovery Times
- Load Forecasting Performance
- Wind Forecasting Performance
- Wind Curtailment Performance
- Lake Erie Circulation and ISO Schedules