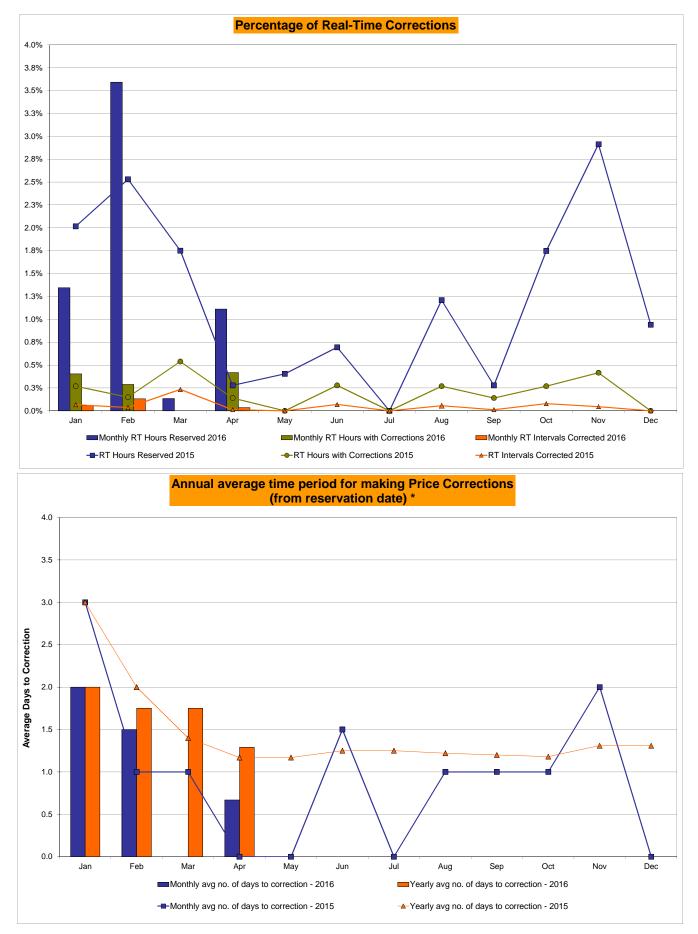

| 2<br>720<br>0.28%<br>0.23%<br>6<br>8,731<br>0.07%<br>0.07%<br>5<br>720<br>0.69%<br>1.27%<br>1.50         | 0<br>744<br>0.00%<br>0.20%<br>9,025<br>0.00%<br>0.06%<br>0<br>744<br>0.00%<br>1.08%<br>0.00              | 2<br>744<br>0.27%<br>0.21%<br>5<br>8,987<br>0.06%<br>0.06%<br>9<br>744<br>1.21%<br>1.10%<br>1.00         | 1<br>720<br>0.14%<br>0.20%<br>1<br>8,728<br>0.01%<br>0.05%<br>2<br>720<br>0.28%<br>1.01%<br>1.00         | 2<br>744<br>0.27%<br>0.21%<br>7<br>9,008<br>0.08%<br>0.08%<br>0.06%<br>13<br>744<br>1.75%<br>1.08%<br>1.00 | 3<br>721<br>0.42%<br>0.22%<br>4<br>8,743<br>0.05%<br>0.06%<br>21<br>721<br>2.91%<br>1.25%<br>2.00         | 0<br>744<br>0.00%<br>0.21%<br>0<br>8,975<br>0.00%<br>0.05%<br>7<br>744<br>0.94%<br>1.22%<br>0.00         |

\* Calendar days from reservation date.



\* Calendar days from reservation date.





#### Virtual Load and Supply Zonal Statistics (Average MWh/day) - 2016

|        |        | Virtual L |                  | Virtual St |                  |        |        | Virtual L |                  | Virtual St |                  |        |        | Virtual L | oad Bid          | Virtual Su |                  |
|--------|--------|-----------|------------------|------------|------------------|--------|--------|-----------|------------------|------------|------------------|--------|--------|-----------|------------------|------------|------------------|
| Zone   | Date   | Scheduled | Not<br>Scheduled | Scheduled  | Not<br>Scheduled | Zone   | Date   | Scheduled | Not<br>Scheduled | Scheduled  | Not<br>Scheduled | Zone   | Date   | Scheduled