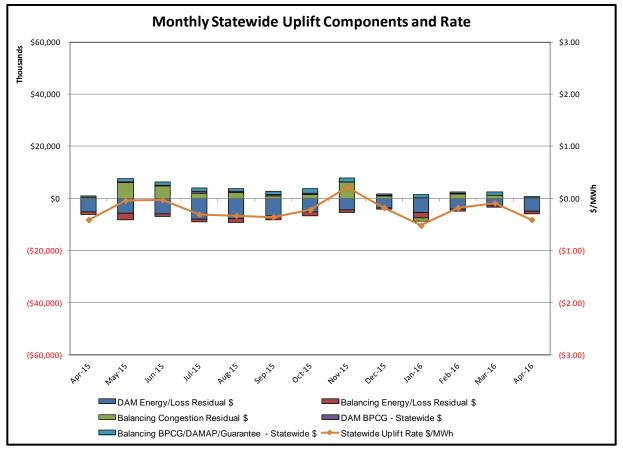

## Market Performance Metrics

- Monthly Statewide Uplift Components and Rate
- RTM Congestion Residuals Monthly Trend
- RTM Congestion Residuals Daily Costs
- RTM Congestion Residuals Event Summary
- RTM Congestion Residuals Cost Categories
- DAM Congestion Residuals Monthly Trend
- DAM Congestion Residuals Daily Costs
- DAM Congestion Residuals Cost Categories
- NYCA Unit Uplift Components Monthly Trend
- NYCA Unit Uplift Components Daily Costs
- Local Reliability Costs Monthly Trend & Commitment Hours
- TCC Monthly Clearing Price with DAM Congestion
- ICAP Spot Market Clearing Price
- UCAP Awards

- Statewide uplift cost monthly average was (\$0.41)/MWh
- The following table identifies the Monthly ICAP spot market prices by locality

and changes from the end of the prior Summer Capability period.

# Market Performance Highlights for April 2016

- LBMP for April is \$27.96/MWh; higher than \$20.66/MWh in March 2016 and lower than \$28.36/MWh in April 2015.
  - Day Ahead and Real Time Load Weighted LBMPs are higher compared to March.
- April 2016 average year-to-date monthly cost of \$30.71/MWh is a 54% decrease from \$66.82/MWh in April 2015.
- Average daily sendout is 385 GWh/day in April; lower than 397 GWh/day in March 2016 and 387 GWh/day in April 2015.
- Natural gas and distillate prices were higher compared to the previous month.
  - Natural Gas (Transco Z6 NY) was \$1.62/MMBtu, up from \$1.30/MMBtu in March.
    - Natural gas prices are down 26% year-over-year
  - Jet Kerosene Gulf Coast was \$8.46/MMBtu, up from \$7.96/MMBtu in March.
  - Ultra Low Sulfur No.2 Diesel NY Harbor was \$8.89/MMBtu, up from \$8.54/MMBtu in March.
    - Distillate prices are down 32% year-over-year
- Uplift per MWh is lower compared to the previous month.
  - Uplift (not including NYISO cost of operations) is (\$0.34)/MWh; lower than (\$0.03)/MWh in March.
    - The Local Reliability Share is \$0.07/MWh, higher than \$0.06 in March.
    - The Statewide Share is (\$0.41)/MWh, lower than (\$0.09)/MWh in March.
  - TSA \$ per NYC MWh is \$0.00/MWh.
- Total uplift costs (Schedule 1 components including NYISO Cost of Operations) are lower than March.

#### <u>NYISO Average Cost/MWh (Energy and Ancillary Services)</u>\* <u>from the LBMP Customer point of view</u>

| 2016                                            | January        | February        | March  | <u>April</u> | May    | June        | July        | August        | September           | October               | November                  | December                |
|-------------------------------------------------|----------------|-----------------|--------|--------------|--------|-------------|-------------|---------------|---------------------|-----------------------|---------------------------|-------------------------|
| LBMP                                            | 34.29          | 28.71           | 20.66  | 27.96        |        |             |             |               |                     |                       |                           |                         |
| NTAC                                            | 0.59           | 0.78            | 0.62   | 1.14         |        |             |             |               |                     |                       |                           |                         |
| Reserve                                         | 0.77           | 0.73            | 0.73   | 0.87         |        |             |             |               |                     |                       |                           |                         |
| Regulation                                      | 0.12           | 0.12            | 0.12   | 0.12         |        |             |             |               |                     |                       |                           |                         |
| NYISO Cost of Operations                        | 0.64           | 0.65            | 0.65   | 0.64         |        |             |             |               |                     |                       |                           |                         |
| FERC Fee Recovery                               | 0.09           | 0.10            | 0.11   | 0.10         |        |             |             |               |                     |                       |                           |                         |
| Uplift                                          | (0.43)         | (0.07)          | (0.03) | (0.34)       |        |             |             |               |                     |                       |                           |                         |
| Uplift: Local Reliability Share                 | 0.09           | 0.11            | 0.06   | 0.07         |        |             |             |               |                     |                       |                           |                         |
| Uplift: Statewide Share                         | (0.52)         | (0.18)          | (0.09) | (0.41)       |        |             |             |               |                     |                       |                           |                         |
| Voltage Support and Black Start                 | 0.35           | 0.36            | 0.36   | 0.35         |        |             |             |               |                     |                       |                           |                         |
| Avg Monthly Cost                                | 36.42          | 31.37           | 23.23  | 30.84        |        |             |             |               |                     |                       |                           |                         |
| Avg Montiny Cost                                | 50.42          | 51.57           | 20.20  | 50.04        |        |             |             |               |                     |                       |                           |                         |
| Avg YTD Cost                                    | 36.42          | 34.02           | 30.68  | 30.71        |        |             |             |               |                     |                       |                           |                         |
| TSA \$ per NYC MWh                              | 0.00           | 0.00            | 0.05   | 0.00         |        |             |             |               |                     |                       |                           |                         |
| 2015                                            | <u>January</u> | <u>February</u> | March  | <u>April</u> | May    | <u>June</u> | <u>July</u> | August        | <u>September</u>    | <u>October</u>        | November                  | December                |
| LBMP                                            | 59.61          | 114.37          | 52.09  | 28.36        | 32.98  | 28.20       | 34.77       | 33.09         | 34.40               | 30.05                 | 24.83                     | 20.91                   |
| NTAC                                            | 0.32           | 0.35            | 0.41   | 0.64         | 0.56   | 0.80        | 0.54        | 0.60          | 0.63                | 0.53                  | 0.68                      | 1.05                    |
| Reserve                                         | 0.27           | 0.37            | 0.56   | 0.36         | 0.38   | 0.24        | 0.27        | 0.20          | 0.28                | 0.28                  | 0.47                      | 0.60                    |
| Regulation                                      | 0.10           | 0.18            | 0.11   | 0.12         | 0.10   | 0.13        | 0.12        | 0.12          | 0.10                | 0.12                  | 0.13                      | 0.13                    |
| NYISO Cost of Operations                        | 0.70           | 0.70            | 0.70   | 0.70         | 0.70   | 0.70        | 0.70        | 0.70          | 0.70                | 0.69                  | 0.70                      | 0.69                    |
| Uplift                                          | (0.48)         | (1.08)          | (0.68) | (0.15)       | 0.26   | 0.33        | 0.04        | 0.03          | (0.15)              | 0.10                  | 0.44                      | (0.07)                  |
| Uplift: Local Reliability Share                 | 0.25           | 0.33            | 0.13   | 0.27         | 0.30   | 0.37        | 0.35        | 0.36          | 0.22                | 0.33                  | 0.20                      | 0.12                    |
| Uplift: Statewide Share                         | (0.73)         | (1.41)          | (0.81) | (0.42)       | (0.05) | (0.04)      | (0.30)      | (0.33)        | (0.37)              | (0.23)                | 0.25                      | (0.18)                  |
| Voltage Support and Black Start                 | 0.39           | 0.39            | 0.39   | 0.39         | 0.39   | 0.39        | 0.39        | 0.39          | 0.39                | 0.39                  | 0.39                      | 0.38                    |
| Avg Monthly Cost                                | 60.91          | 115.27          | 53.58  | 30.41        | 35.37  | 30.79       | 36.84       | 35.14         | 36.35               | 32.18                 | 27.64                     | 23.71                   |
| <b>C</b>                                        |                |                 |        |              |        |             |             |               |                     |                       |                           |                         |
| Avg YTD Cost                                    | 60.91          | 87.74           | 76.64  | 66.82        | 60.96  | 56.02       | 52.77       | 50.20         | 48.59               | 47.17                 | 45.66                     | 44.10                   |
| TSA \$ per NYC MWh                              | 0.00           | 0.00            | 0.00   | 0.00         | 0.17   | 0.50        | 0.07        | 0.06          | 0.01                | 0.00                  | 0.00                      | 0.00                    |
| 2014                                            | January        | February        | March  | April        | May    | June        | July        | August        | September           | October               | November                  | December                |
| LBMP                                            | 183.36         | 123.19          | 109.58 | 46.09        | 40.30  | 43.39       | 43.97       | 34.48         | 37.63               | 35.61                 | 42.89                     | 38.08                   |
| NTAC                                            | 0.56           | 0.64            | 0.39   | 1.18         | 0.69   | 0.78        | 0.43        | 0.41          | 0.50                | 0.57                  | 0.68                      | 0.86                    |
| Reserve                                         | 0.78           | 0.49            | 0.56   | 0.46         | 0.03   | 0.27        | 0.45        | 0.41          | 0.29                | 0.37                  | 0.00                      | 0.23                    |
| Regulation                                      | 0.27           | 0.43            | 0.30   | 0.40         | 0.20   | 0.12        | 0.20        | 0.20          | 0.23                | 0.40                  | 0.07                      | 0.23                    |
| NYISO Cost of Operations                        | 0.69           | 0.21            | 0.22   | 0.13         | 0.12   | 0.69        | 0.69        | 0.13          | 0.69                | 0.12                  | 0.69                      | 0.69                    |
| Uplift                                          | 0.00           | 0.56            | 0.35   | (0.09)       | 0.03   | (0.21)      | (0.26)      | (0.19)        | (0.20)              | (0.24)                | (0.40)                    | (0.20)                  |
| Uplift: Local Reliability Share                 | 1.43           | 0.50            | 0.62   | 0.15         | 0.51   | 0.32        | 0.20)       | 0.27          | 0.26                | 0.24)                 | 0.24                      | 0.13                    |
| Uplift: Statewide Share                         | (1.21)         | (0.19)          | (0.27) | (0.24)       | (0.44) | (0.53)      | (0.55)      | (0.45)        | (0.46)              | (0.50)                | (0.64)                    | (0.33)                  |
| Voltage Support and Black Start                 | 0.36           | 0.36            | 0.36   | 0.36         | 0.36   | 0.36        | 0.36        | 0.36          | 0.36                | 0.36                  | 0.36                      | 0.36                    |
| <b>o</b> 11                                     |                |                 |        |              |        |             |             |               |                     |                       |                           |                         |
| Avg Monthly Cost                                | 186.24         | 126.14          | 112.15 | 48.82        | 42.51  | 45.39       | 45.57       | 36.14         | 39.38               | 37.59                 | 44.71                     | 40.09                   |
| Avg YTD Cost                                    | 186.24         | 157.93          | 142.77 | 121.97       | 108.36 | 97.84       | 89.46       | 82.60         | 78.07               | 74.63                 | 72.06                     | 69.31                   |
| TSA \$ per NYC MWh<br>* Excludes ICAP payments. | 0.00           | 0.00            | 0.00   | 0.00         | 0.00   | 0.03        | 0.35        | 0.00          | 0.42                | 0.00<br>Data reflects | 0.00<br>true-ups thru Dec | <b>0.00</b> ember 2015. |
| Market Mitigation and Analysis                  |                |                 |        |              |        |             |             | As of Jan. 20 | 16, the annual FERC | fee is recovere       | d separately from         | Cost of Ops.            |