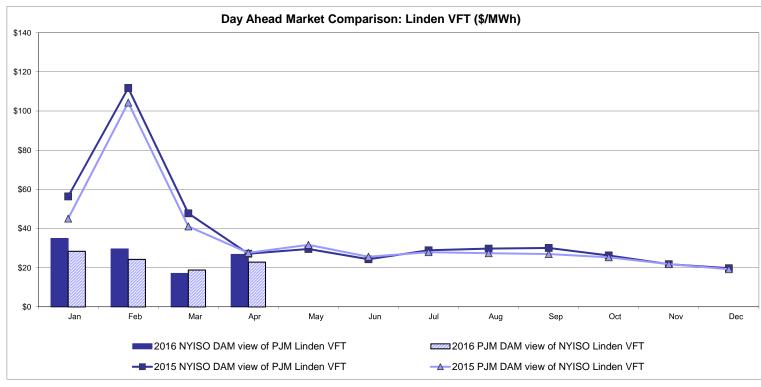

l 2016 was 0.7802 to US HOEP: Hourly Ontario Energy Price Pre-Dispatch: Projected Energy Price



#### External Controllable Line: Cross Sound Cable (New England)



Note:

ISO-NE Forecast is an advisory posting @ 18:00 day before.

The DAM and R/T prices at the Shorham 13899 interface are used for ISO-NE.

The DAM and R/T prices at the CSC interface are used for NYISO.



#### External Controllable Line: Northport - Norwalk (New England)



#### Note:

ISO-NE Forecast is an advisory posting @ 18:00 day before.

The DAM and R/T prices at the Northport 138 interface are used for ISO-NE.

The DAM and R/T prices at the 1385 interface are used for NYISO.



## External Controllable Line: Neptune (PJM)



## **External Comparison Hydro-Quebec**





Note:

Hydro-Quebec Prices are unavailable.



## External Controllable Line: Linden VFT (PJM)





## External Controllable Line: Hudson (PJM)



#### **NYISO Real Time Price Correction Statistics**

| <u>2016</u>