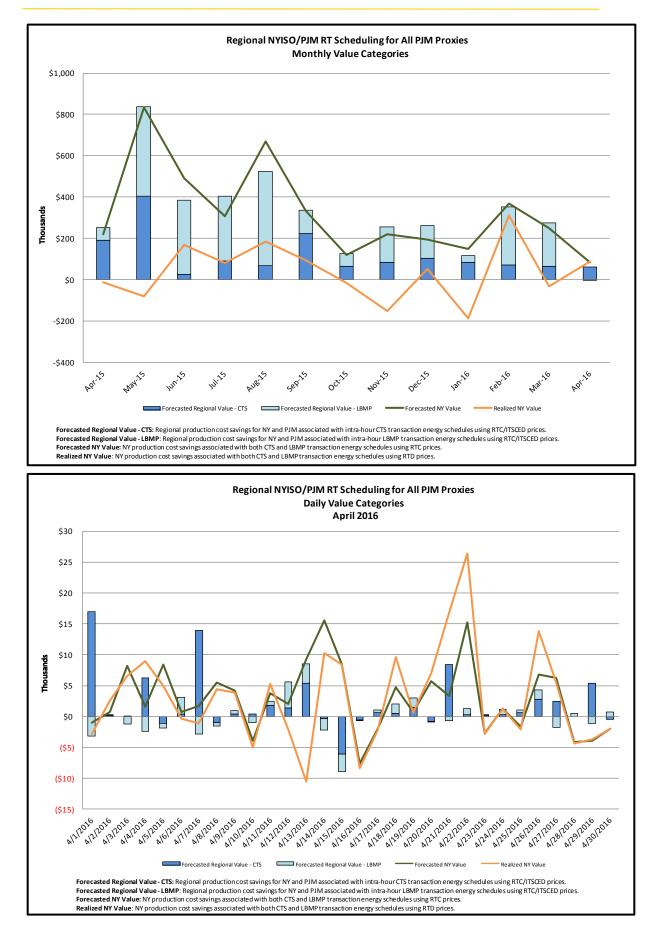

## Broader Regional Market Performance Metrics

- Ramapo Interconnection Congestion Coordination Monthly Value
- Ramapo Interconnection Congestion Coordination Daily Value
- Regional Generation Congestion Coordination Monthly Value
- Regional Generation Congestion Coordination Daily Value
- Regional RT Scheduling PJM Monthly Value
- Regional RT Scheduling PJM Daily Value

# **April 2016 Operations Performance Highlights**

- Peak load of 20,173 MW occurred on 04/04/2016 HB 19
- All-time winter capability period peak load of 25,738 MW occurred on 1/7/2014 HB 18
- 0 hours of Thunder Storm Alerts were declared
- 0 hours of NERC TLR level 3 curtailment
- Real-time Markets began initializing the Lake Success and Valley Stream PARs to each PAR's telemetered control schedule on 04/20/2016.
- The following table identifies the estimated production cost savings associated with the Broader Regional Market initiatives.

|                                                                 | Current Month<br>Value (\$M) | Year-to-Date<br>Value (\$M) |
|-----------------------------------------------------------------|------------------------------|-----------------------------|
| NY Savings from PJM-NY Congestion Coordination                  | \$0.72                       | \$13.43                     |
| NY Savings from PJM-NY Coordinated Transaction Scheduling       | \$0.09                       | \$0.18                      |
| NY Savings from NE-NY Coordinated Transaction Scheduling        | (\$0.14)                     | (\$0.80)                    |
| Total NY Savings                                                | \$0.67                       | \$12.81                     |
| Regional Savings from PJM-NY Coordinated Transaction Scheduling | \$0.06                       | \$0.80                      |
| Regional Savings from NE-NY Coordinated Transaction Scheduling  | \$0.06                       | \$0.45                      |
| Total Regional Savings                                          | \$0.12                       | \$1.25                      |