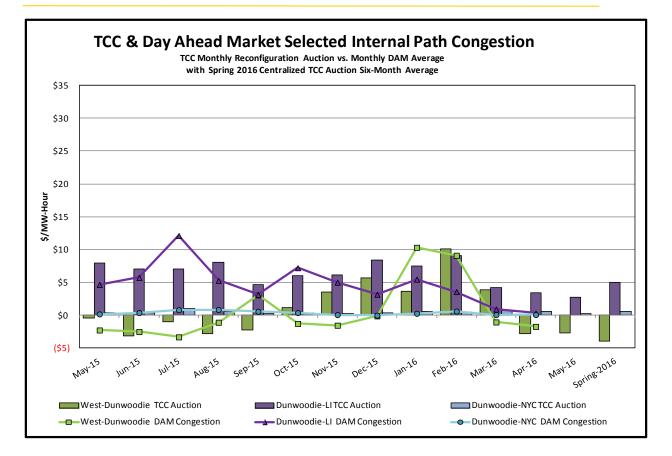

## Market Performance Metrics

- Monthly Statewide Uplift Components and Rate
- RTM Congestion Residuals Monthly Trend
- RTM Congestion Residuals Daily Costs
- RTM Congestion Residuals Event Summary
- RTM Congestion Residuals Cost Categories
- DAM Congestion Residuals Monthly Trend
- DAM Congestion Residuals Daily Costs
- DAM Congestion Residuals Cost Categories
- NYCA Unit Uplift Components Monthly Trend
- NYCA Unit Uplift Components Daily Costs
- Local Reliability Costs Monthly Trend & Commitment Hours
- TCC Monthly Clearing Price with DAM Congestion
- ICAP Spot Market Clearing Price
- UCAP Awards