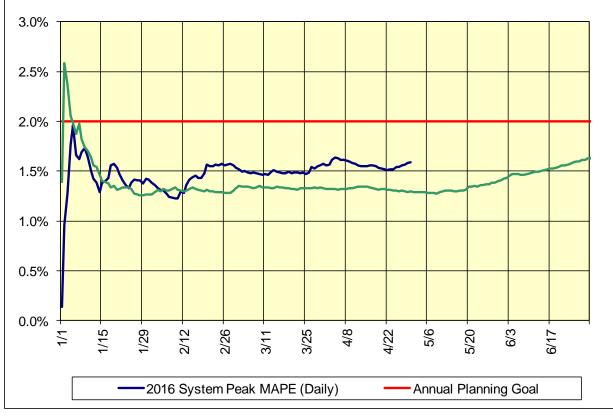

## • Reliability Performance Metrics

- Alert State Declarations
- Major Emergency State Declarations
- IROL Exceedance Times
- Balancing Area Control Performance
- Reserve Activations
- Disturbance Recovery Times
- Load Forecasting Performance
- Wind Forecasting Performance
- Wind Curtailment Performance
- Lake Erie Circulation and ISO Schedules