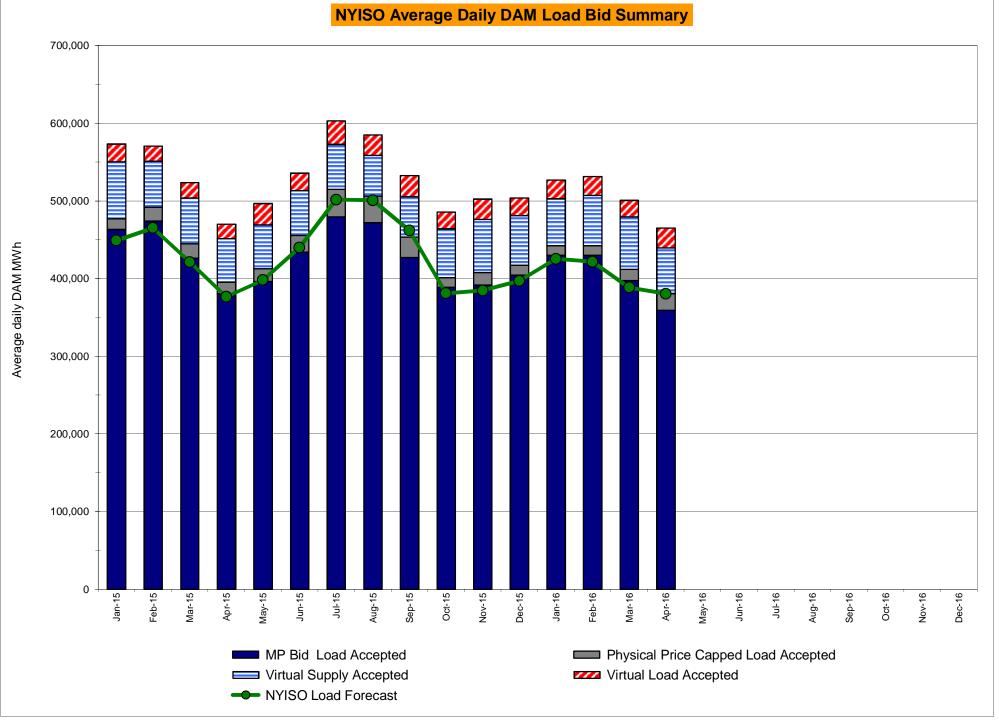

br>0.37<br>7.71<br>2.76<br>1.53<br>0.84<br>0.02<br>N/A<br>0.02<br>0.02<br>8.49<br>0.24<br>4.79<br>2.65<br>1.97<br>0.33<br>N/A<br>0.00         | 5.02<br>2.68<br>2.75<br>0.45<br>N/A<br>0.18<br>0.18<br>7.29<br>0.67<br>0.20<br>0.01<br>0.00<br>0.01<br>0.00<br>N/A<br>0.00<br>0.00<br>6.73<br>0.23<br>1.32<br>0.59<br>0.09<br>0.00<br>N/A<br>0.00 | $\begin{array}{c} 4.03\\ 3.47\\ 3.27\\ 2.77\\ 2.95\\ 2.69\\ 2.69\\ 9.10\\ \end{array}$                                                                                                                                                                                                                                | $\begin{array}{c} 4.36\\ 4.22\\ 4.03\\ 4.02\\ 4.02\\ 4.02\\ 4.02\\ 9.30\\ \hline \end{array}$                                                |









# NYISO LBMP ZONES



Market Mitigation and Analysis Prepared: 5/5/2016 2:27 PM

#### Billing Codes for Chart C

| Chart - C Category Name                   | Billing Code | Billing Category Name                                                              |
|-------------------------------------------|--------------|------------------------------------------------------------------------------------|
| Bid Production Cost Guarantee Balancing   | 81203        | Balancing NYISO Bid Production Cost Guarantee - Internal Units                     |
| Bid Production Cost Guarantee Balancing   | 81204        | Balancing NYISO Bid Production Cost Guarantee - External Units                     |
| Bid Production Cost Guarantee Balancing   | 81205        | Balancing NYISO Bid Production Cost Gu