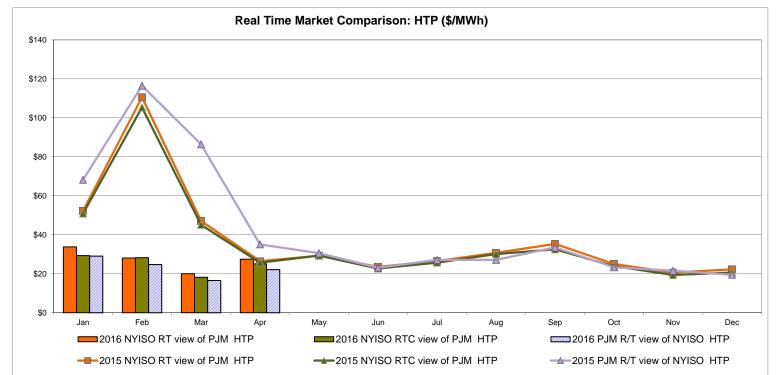

## Broader Regional Market Performance Metrics

- Ramapo Interconnection Congestion Coordination Monthly Value
- Ramapo Interconnection Congestion Coordination Daily Value
- Regional Generation Congestion Coordination Monthly Value
- Regional Generation Congestion Coordination Daily Value
- Regional RT Scheduling PJM Monthly Value
- Regional RT Scheduling PJM Daily Value