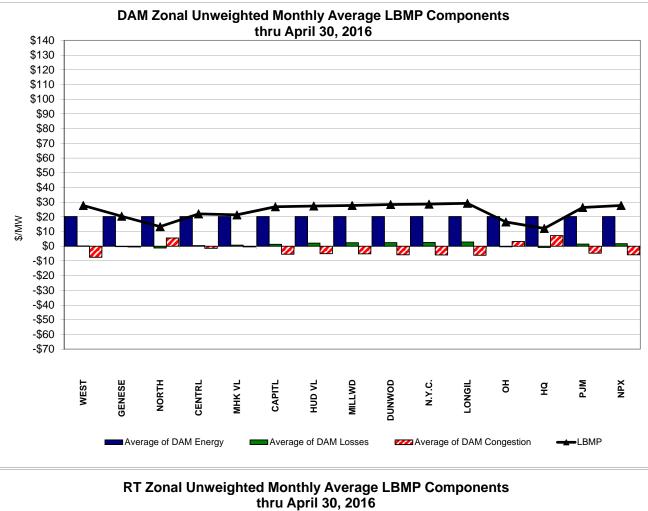

#### Day-Ahead Market Congestion Residual Categories

| <u>Category</u><br>NYTO Outage Allocation | <u>Cost Assignment</u><br>Responsible TO     | <u>Events Types</u><br>Direct allocation to NYTO's<br>responsible for transmission<br>equipment status change.                                         | <u>Event Examples</u><br>DAM scheduled outage for<br>equipment modeled in-<br>service for the TCC<br>Auction. |
|-------------------------------------------|----------------------------------------------|--------------------------------------------------------------------------------------------------------------------------------------------------------|---------------------------------------------------------------------------------------------------------------|
| External Outage Allocation                | All TO by<br>Monthly<br>Allocation<br>Factor | Direct allocation to transmission<br>equipment status change caused by<br>change in status of external<br>equipment.                                   | Tie line required out-of-<br>service by TO of<br>neighboring control area.                                    |
| Central East Commitment Derate            | All TO by<br>Monthly<br>Allocation<br>Factor | Reductions in the DAM Central<br>East_VC limit as compared to the<br>TCC Auction limit, which are not<br>associated with transmission line<br>outages. |                                                                                                               |