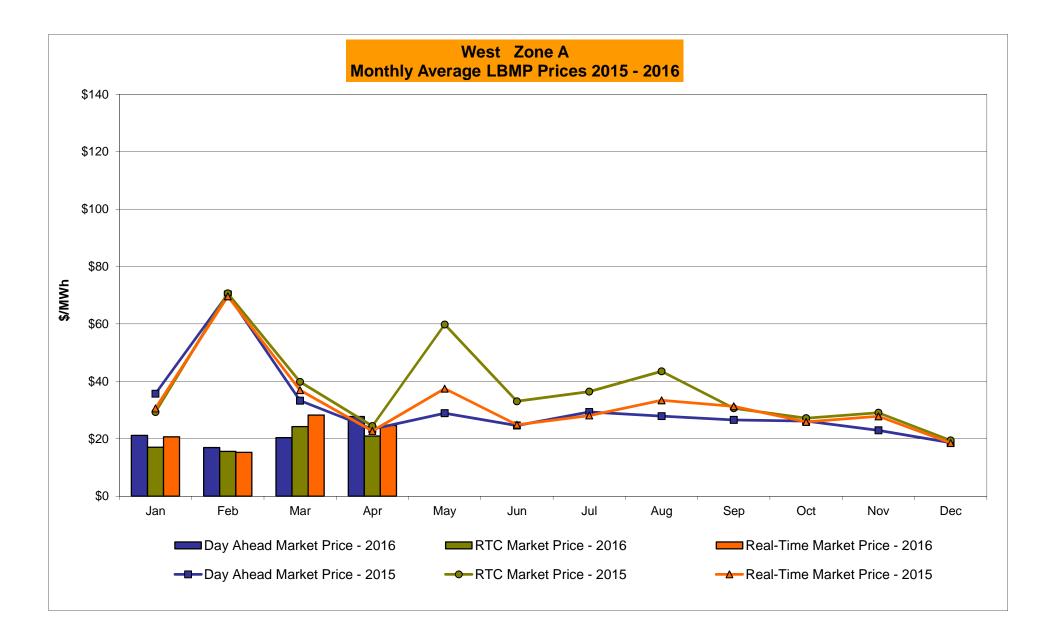

# Market Performance Highlights for April 2016

- LBMP for April is \$27.96/MWh; higher than \$20.66/MWh in March 2016 and lower than \$28.36/MWh in April 2015.
  - Day Ahead and Real Time Load Weighted LBMPs are higher compared to March.
- April 2016 average year-to-date monthly cost of \$30.71/MWh is a 54% decrease from \$66.82/MWh in April 2015.
- Average daily sendout is 385 GWh/day in April; lower than 397 GWh/day in March 2016 and 387 GWh/day in April 2015.
- Natural gas and distillate prices were higher compared to the previous month.
  - Natural Gas (Transco Z6 NY) was \$1.62/MMBtu, up from \$1.30/MMBtu in March.
    - Natural gas prices are down 26% year-over-year
  - Jet Kerosene Gulf Coast was \$8.46/MMBtu, up from \$7.96/MMBtu in March.
  - Ultra Low Sulfur No.2 Diesel NY Harbor was \$8.89/MMBtu, up from \$8.54/MMBtu in March.
    - Distillate prices are down 32% year-over-year
- Uplift per MWh is lower compared to the previous month.
  - Uplift (not including NYISO cost of operations) is (\$0.34)/MWh; lower than (\$0.03)/MWh in March.
    - The Local Reliability Share is \$0.07/MWh, higher than \$0.06 in March.
    - The Statewide Share is (\$0.41)/MWh, lower than (\$0.09)/MWh in March.
  - TSA \$ per NYC MWh is \$0.00/MWh.
- Total uplift costs (Schedule 1 components including NYISO Cost of Operations) are lower than March.

#### <u>NYISO Average Cost/MWh (Energy and Ancillary Services)</u>\* <u>from the LBMP Customer point of view</u>

| 2016                                            | January        | February        | March  | <u>April</u> | May    | June        | July        | August        | September           | October               | November                  | December                |
|-------------------------------------------------|----------------|-----------------|--------|--------------|--------|-------------|-------------|---------------|---------------------|-----------------------|---------------------------|-------------------------|
| LBMP                                            | 34.29          | 28.71           | 20.66  | 27.96        |        |             |             |               |                     |                       |                           |                         |
| NTAC                                            | 0.59           | 0.78            | 0.62   | 1.14         |        |             |             |               |                     |                       |                           |                         |
| Reserve                                         | 0.77           | 0.73            | 0.73   | 0.87         |        |             |             |               |                     |                       |                           |                         |
| Regulation                                      | 0.12           | 0.12            | 0.12   | 0.12         |        |             |             |               |                     |                       |                           |                         |
| NYISO Cost of Operations                        | 0.64           | 0.65            | 0.65   | 0.64         |        |             |             |               |                     |                       |                           |                         |
| FERC Fee Recovery                               | 0.09           | 0.10            | 0.11   | 0.10         |        |             |             |               |                     |                       |                           |                         |
| Uplift                                          | (0.43)         | (0.07)          | (0.03) | (0.34)       |        |             |             |               |                     |                       |                           |                         |
| Uplift: Local Reliability Share                 | 0.09           | 0.11            | 0.06   | 0.07         |        |             |             |               |                     |                       |                           |                         |
| Uplift: Statewide Share                         | (0.52)         | (0.18)          | (0.09) | (0.41)       |        |             |             |               |                     |                       |                           |                         |
| Voltage Support and Black Start                 | 0.35           | 0.36            | 0.36   | 0.35         |        |             |             |               |                     |                       |                           |                         |
| Avg Monthly Cost                                | 36.42          | 31.37           | 23.23  | 30.84        |        |             |             |               |                     |                       |                           |                         |
| Avg Montiny Cost                                | 50.42          | 51.57           | 20.20  | 50.04        |        |             |             |               |                     |                       |                           |                         |
| Avg YTD Cost                                    | 36.42          | 34.02           | 30.68  | 30.71        |        |             |             |               |                     |                       |                           |                         |
| TSA \$ per NYC MWh                              | 0.00           | 0.00            | 0.05   | 0.00         |        |             |             |               |                     |                       |                           |                         |
| 2015                                            | <u>January</u> | <u>February</u> | March  | <u>April</u> | May    | <u>June</u> | <u>July</u> | August        | <u>September</u>    | <u>October</u>        | November                  | December                |
| LBMP                                            | 59.61          | 114.37          | 52.09  | 28.36        | 32.98  | 28.20       | 34.77       | 33.09         | 34.40               | 30.05                 | 24.83                     | 20.91                   |
| NTAC                                            | 0.32           | 0.35            | 0.41   | 0.64         | 0.56   | 0.80        | 0.54        | 0.60          | 0.63                | 0.53                  | 0.68                      | 1.05                    |
| Reserve                                         | 0.27           | 0.37            | 0.56   | 0.36         | 0.38   | 0.24        | 0.27        | 0.20          | 0.28                | 0.28                  | 0.47                      | 0.60                    |
| Regulation                                      | 0.10           | 0.18            | 0.11   | 0.12         | 0.10   | 0.13        | 0.12        | 0.12          | 0.10                | 0.12                  | 0.13                      | 0.13                    |
| NYISO Cost of Operations                        | 0.70           | 0.70            | 0.70   | 0.70         | 0.70   | 0.70        | 0.70        | 0.70          | 0.70                | 0.69                  | 0.70                      | 0.69                    |
| Uplift                                          | (0.48)         | (1.08)          | (0.68) | (0.15)       | 0.26   | 0.33        | 0.04        | 0.03          | (0.15)              | 0.10                  | 0.44                      | (0.07)                  |
| Uplift: Local Reliability Share                 | 0.25           | 0.33            | 0.13   | 0.27         | 0.30   | 0.37        | 0.35        | 0.36          | 0.22                | 0.33                  | 0.20                      | 0.12                    |
| Uplift: Statewide Share                         | (0.73)         | (1.41)          | (0.81) | (0.42)       | (0.05) | (0.04)      | (0.30)      | (0.33)        | (0.37)              | (0.23)                | 0.25                      | (0.18)                  |
| Voltage Support and Black Start                 | 0.39           | 0.39            | 0.39   | 0.39         | 0.39   | 0.39        | 0.39        | 0.39          | 0.39                | 0.39                  | 0.39                      | 0.38                    |
| Avg Monthly Cost                                | 60.91          | 115.27          | 53.58  | 30.41        | 35.37  | 30.79       | 36.84       | 35.14         | 36.35               | 32.18                 | 27.64                     | 23.71                   |
| <b>C</b>                                        |                |                 |        |              |        |             |             |               |                     |                       |                           |                         |
| Avg YTD Cost                                    | 60.91          | 87.74           | 76.64  | 66.82        | 60.96  | 56.02       | 52.77       | 50.20         | 48.59               | 47.17                 | 45.66                     | 44.10                   |
| TSA \$ per NYC MWh                              | 0.00           | 0.00            | 0.00   | 0.00         | 0.17   | 0.50        | 0.07        | 0.06          | 0.01                | 0.00                  | 0.00                      | 0.00                    |
| 2014                                            | January        | February        | March  | April        | May    | June        | July        | August        | September           | October               | November                  | December                |
| LBMP                                            | 183.36         | 123.19          | 109.58 | 46.09        | 40.30  | 43.39       | 43.97       | 34.48         | 37.63               | 35.61                 | 42.89                     | 38.08                   |
| NTAC                                            | 0.56           | 0.64            | 0.39   | 1.18         | 0.69   | 0.78        | 0.43        | 0.41          | 0.50                | 0.57                  | 0.68                      | 0.86                    |
| Reserve                                         | 0.78           | 0.49            | 0.56   | 0.46         | 0.03   | 0.27        | 0.45        | 0.41          | 0.29                | 0.37                  | 0.00                      | 0.23                    |
| Regulation                                      | 0.27           | 0.43            | 0.30   | 0.40         | 0.20   | 0.12        | 0.20        | 0.20          | 0.23                | 0.40                  | 0.07                      | 0.23                    |
| NYISO Cost of Operations                        | 0.69           | 0.21            | 0.22   | 0.13         | 0.12   | 0.69        | 0.69        | 0.13          | 0.69                | 0.12                  | 0.69                      | 0.69                    |
| Uplift                                          | 0.00           | 0.56            | 0.35   | (0.09)       | 0.03   | (0.21)      | (0.26)      | (0.19)        | (0.20)              | (0.24)                | (0.40)                    | (0.20)                  |
| Uplift: Local Reliability Share                 | 1.43           | 0.50            | 0.62   | 0.15         | 0.51   | 0.32        | 0.20)       | 0.27          | 0.26                | 0.24)                 | 0.24                      | 0.13                    |
| Uplift: Statewide Share                         | (1.21)         | (0.19)          | (0.27) | (0.24)       | (0.44) | (0.53)      | (0.55)      | (0.45)        | (0.46)              | (0.50)                | (0.64)                    | (0.33)                  |
| Voltage Support and Black Start                 | 0.36           | 0.36            | 0.36   | 0.36         | 0.36   | 0.36        | 0.36        | 0.36          | 0.36                | 0.36                  | 0.36                      | 0.36                    |
| <b>o</b> 11                                     |                |                 |        |              |        |             |             |               |                     |                       |                           |                         |
| Avg Monthly Cost                                | 186.24         | 126.14          | 112.15 | 48.82        | 42.51  | 45.39       | 45.57       | 36.14         | 39.38               | 37.59                 | 44.71                     | 40.09                   |
| Avg YTD Cost                                    | 186.24         | 157.93          | 142.77 | 121.97       | 108.36 | 97.84       | 89.46       | 82.60         | 78.07               | 74.63                 | 72.06                     | 69.31                   |
| TSA \$ per NYC MWh<br>* Excludes ICAP payments. | 0.00           | 0.00            | 0.00   | 0.00         | 0.00   | 0.03        | 0.35        | 0.00          | 0.42                | 0.00<br>Data reflects | 0.00<br>true-ups thru Dec | <b>0.00</b> ember 2015. |
| Market Mitigation and Analysis                  |                |                 |        |              |        |             |             | As of Jan. 20 | 16, the annual FERC | fee is recovere       | d separately from         | Cost of Ops.            |