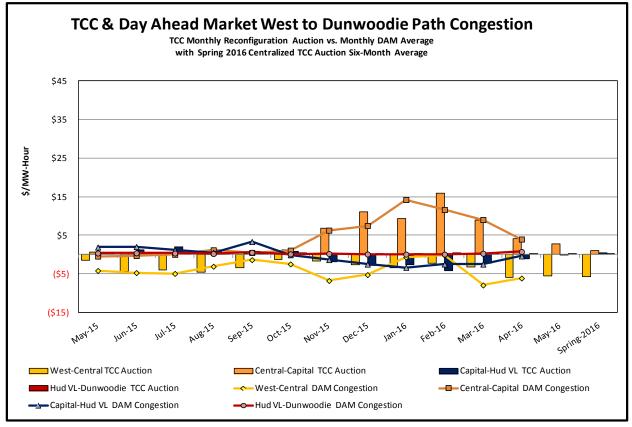

## Market Performance Metrics

- Monthly Statewide Uplift Components and Rate
- RTM Congestion Residuals Monthly Trend
- RTM Congestion Residuals Daily Costs
- RTM Congestion Residuals Event Summary
- RTM Congestion Residuals Cost Categories
- DAM Congestion Residuals Monthly Trend
- DAM Congestion Residuals Daily Costs
- DAM Congestion Residuals Cost Categories
- NYCA Unit Uplift Components Monthly Trend
- NYCA Unit Uplift Components Daily Costs
- Local Reliability Costs Monthly Trend & Commitment Hours
- TCC Monthly Clearing Price with DAM Congestion
- ICAP Spot Market Clearing Price
- UCAP Awards