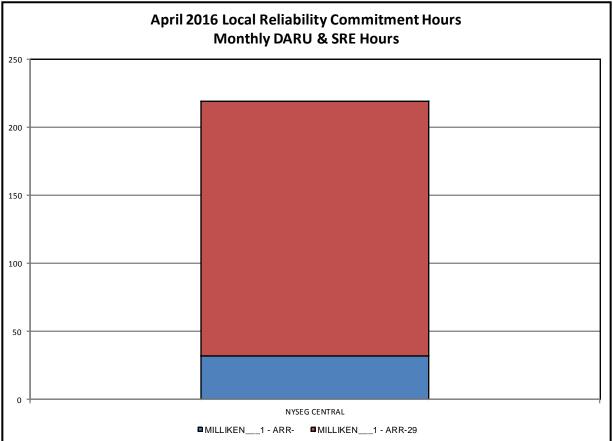

## Market Performance Metrics

- Monthly Statewide Uplift Components and Rate
- RTM Congestion Residuals Monthly Trend
- RTM Congestion Residuals Daily Costs
- RTM Congestion Residuals Event Summary
- RTM Congestion Residuals Cost Categories
- DAM Congestion Residuals Monthly Trend
- DAM Congestion Residuals Daily Costs
- DAM Congestion Residuals Cost Categories
- NYCA Unit Uplift Components Monthly Trend
- NYCA Unit Uplift Components Daily Costs
- Local Reliability Costs Monthly Trend & Commitment Hours
- TCC Monthly Clearing Price with DAM Congestion
- ICAP Spot Market Clearing Price
- UCAP Awards