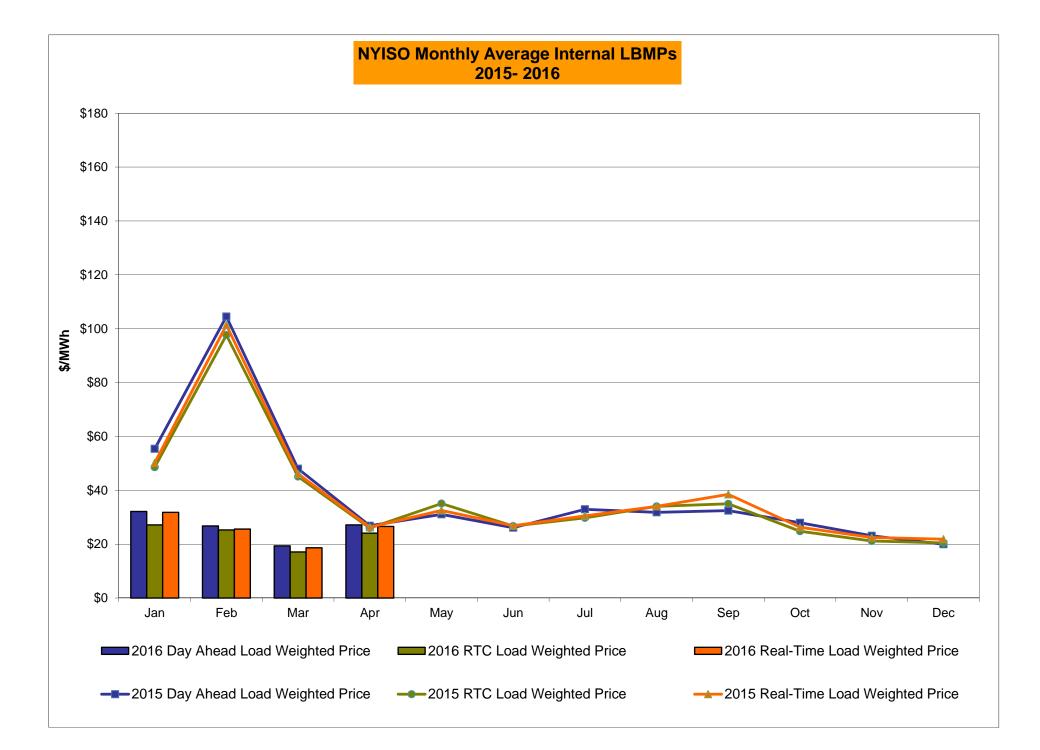

# Market Performance Highlights for April 2016

- LBMP for April is \$27.96/MWh; higher than \$20.66/MWh in March 2016 and lower than \$28.36/MWh in April 2015.
  - Day Ahead and Real Time Load Weighted LBMPs are higher compared to March.
- April 2016 average year-to-date monthly cost of \$30.71/MWh is a 54% decrease from \$66.82/MWh in April 2015.
- Average daily sendout is 385 GWh/day in April; lower than 397 GWh/day in March 2016 and 387 GWh/day in April 2015.
- Natural gas and distillate prices were higher compared to the previous month.
  - Natural Gas (Transco Z6 NY) was \$1.62/MMBtu, up from \$1.30/MMBtu in March.
    - Natural gas prices are down 26% year-over-year
  - Jet Kerosene Gulf Coast was \$8.46/MMBtu, up from \$7.96/MMBtu in March.
  - Ultra Low Sulfur No.2 Diesel NY Harbor was \$8.89/MMBtu, up from \$8.54/MMBtu in March.
    - Distillate prices are down 32% year-over-year
- Uplift per MWh is lower compared to the previous month.
  - Uplift (not including NYISO cost of operations) is (\$0.34)/MWh; lower than (\$0.03)/MWh in March.
    - The Local Reliability Share is \$0.07/MWh, higher than \$0.06 in March.
    - The Statewide Share is (\$0.41)/MWh, lower than (\$0.09)/MWh in March.
  - TSA \$ per NYC MWh is \$0.00/MWh.
- Total uplift costs (Schedule 1 components including NYISO Cost of Operations) are lower than March.

#### <u>NYISO Average Cost/MWh (Energy and Ancillary Services)</u>\* <u>from the LBMP Customer point of view</u>

| 2016                                            | January        | February        | March  | <u>April</u> | May    | June        | July        | August        | September           | October               | November                  | December                |
|-------------------------------------------------|----------------|-----------------|--------|--------------|--------|-------------|-------------|---------------|---------------------|-----------------------|---------------------------|-------------------------|
| LBMP                                            | 34.29          | 28.71           | 20.66  | 27.96        |        |             |             |               |                     |                       |                           |                         |
| NTAC                                            | 0.59           | 0.78            | 0.62   | 1.14         |        |             |             |               |                     |                       |                           |                         |
| Reserve                                         | 0.77           | 0.73            | 0.73   | 0.87         |        |             |             |               |                     |                       |                           |                         |
| Regulation                                      | 0.12           | 0.12            | 0.12   | 0.12         |        |             |             |               |                     |                       |                           |                         |
| NYISO Cost of Operations                        | 0.64           | 0.65            | 0.65   | 0.64         |        |             |             |               |                     |                       |                           |                         |
| FERC Fee Recovery                               | 0.09           | 0.10            | 0.11   | 0.10         |        |             |             |               |                     |                       |                           |                         |
| Uplift                                          | (0.43)         | (0.07)          | (0.03) | (0.34)       |        |             |             |               |                     |                       |                           |                         |
| Uplift: Local Reliability Share                 | 0.09           | 0.11            | 0.06   | 0.07         |        |             |             |               |                     |                       |                           |                         |
| Uplift: Statewide Share                         | (0.52)         | (0.18)          | (0.09) | (0.41)       |        |             |             |               |                     |                       |                           |                         |
| Voltage Support and Black Start                 | 0.35           | 0.36            | 0.36   | 0.35         |        |             |             |               |                     |                       |                           |                         |
| Avg Monthly Cost                                | 36.42          | 31.37           | 23.23  | 30.84        |        |             |             |               |                     |                       |                           |                         |
| Avg Montiny Cost                                | 50.42          | 51.57           | 20.20  | 50.04        |        |             |             |               |                     |                       |                           |                         |
| Avg YTD Cost                                    | 36.42          | 34.02           | 30.68  | 30.71        |        |             |             |               |                     |                       |                           |                         |
| TSA \$ per NYC MWh                              | 0.00           | 0.00            | 0.05   | 0.00         |        |             |             |               |                     |                       |                           |                         |
| 2015                                            | <u>January</u> | <u>February</u> | March  | <u>April</u> | May    | <u>June</u> | <u>July</u> | August        | <u>September</u>    | <u>October</u>        | November                  | December                |
| LBMP                                            | 59.61          | 114.37          | 52.09  | 28.36        | 32.98  | 28.20       | 34.77       | 33.09         | 34.40               | 30.05                 | 24.83                     | 20.91                   |
| NTAC                                            | 0.32           | 0.35            | 0.41   | 0.64         | 0.56   | 0.80        | 0.54        | 0.60          | 0.63                | 0.53                  | 0.68                      | 1.05                    |
| Reserve                                         | 0.27           | 0.37            | 0.56   | 0.36         | 0.38   | 0.24        | 0.27        | 0.20          | 0.28                | 0.28                  | 0.47                      | 0.60                    |
| Regulation                                      | 0.10           | 0.18            | 0.11   | 0.12         | 0.10   | 0.13        | 0.12        | 0.12          | 0.10                | 0.12                  | 0.13                      | 0.13                    |
| NYISO Cost of Operations                        | 0.70           | 0.70            | 0.70   | 0.70         | 0.70   | 0.70        | 0.70        | 0.70          | 0.70                | 0.69                  | 0.70                      | 0.69                    |
| Uplift                                          | (0.48)         | (1.08)          | (0.68) | (0.15)       | 0.26   | 0.33        | 0.04        | 0.03          | (0.15)              | 0.10                  | 0.44                      | (0.07)                  |
| Uplift: Local Reliability Share                 | 0.25           | 0.33            | 0.13   | 0.27         | 0.30   | 0.37        | 0.35        | 0.36          | 0.22                | 0.33                  | 0.20                      | 0.12                    |
| Uplift: Statewide Share                         | (0.73)         | (1.41)          | (0.81) | (0.42)       | (0.05) | (0.04)      | (0.30)      | (0.33)        | (0.37)              | (0.23)                | 0.25                      | (0.18)                  |
| Voltage Support and Black Start                 | 0.39           | 0.39            | 0.39   | 0.39         | 0.39   | 0.39        | 0.39        | 0.39          | 0.39                | 0.39                  | 0.39                      | 0.38                    |
| Avg Monthly Cost                                | 60.91          | 115.27          | 53.58  | 30.41        | 35.37  | 30.79       | 36.84       | 35.14         | 36.35               | 32.18                 | 27.64                     | 23.71                   |
| <b>C</b>                                        |                |                 |        |              |        |             |             |               |                     |                       |                           |                         |
| Avg YTD Cost                                    | 60.91          | 87.74           | 76.64  | 66.82        | 60.96  | 56.02       | 52.77       | 50.20         | 48.59               | 47.17                 | 45.66                     | 44.10                   |
| TSA \$ per NYC MWh                              | 0.00           | 0.00            | 0.00   | 0.00         | 0.17   | 0.50        | 0.07        | 0.06          | 0.01                | 0.00                  | 0.00                      | 0.00                    |
| 2014                                            | January        | February        | March  | April        | May    | June        | July        | August        | September           | October               | November                  | December                |
| LBMP                                            | 183.36         | 123.19          | 109.58 | 46.09        | 40.30  | 43.39       | 43.97       | 34.48         | 37.63               | 35.61                 | 42.89                     | 38.08                   |
| NTAC                                            | 0.56           | 0.64            | 0.39   | 1.18         | 0.69   | 0.78        | 0.43        | 0.41          | 0.50                | 0.57                  | 0.68                      | 0.86                    |
| Reserve                                         | 0.78           | 0.49            | 0.56   | 0.46         | 0.03   | 0.27        | 0.45        | 0.41          | 0.29                | 0.37                  | 0.00                      | 0.23                    |
| Regulation                                      | 0.27           | 0.43            | 0.30   | 0.40         | 0.20   | 0.12        | 0.20        | 0.20          | 0.23                | 0.40                  | 0.07                      | 0.23                    |
| NYISO Cost of Operations                        | 0.69           | 0.21            | 0.22   | 0.13         | 0.12   | 0.69        | 0.69        | 0.13          | 0.69                | 0.12                  | 0.69                      | 0.69                    |
| Uplift                                          | 0.00           | 0.56            | 0.35   | (0.09)       | 0.03   | (0.21)      | (0.26)      | (0.19)        | (0.20)              | (0.24)                | (0.40)                    | (0.20)                  |
| Uplift: Local Reliability Share                 | 1.43           | 0.50            | 0.62   | 0.15         | 0.51   | 0.32        | 0.20)       | 0.27          | 0.26                | 0.24)                 | 0.24                      | 0.13                    |
| Uplift: Statewide Share                         | (1.21)         | (0.19)          | (0.27) | (0.24)       | (0.44) | (0.53)      | (0.55)      | (0.45)        | (0.46)              | (0.50)                | (0.64)                    | (0.33)                  |
| Voltage Support and Black Start                 | 0.36           | 0.36            | 0.36   | 0.36         | 0.36   | 0.36        | 0.36        | 0.36          | 0.36                | 0.36                  | 0.36                      | 0.36                    |
| <b>o</b> 11                                     |                |                 |        |              |        |             |             |               |                     |                       |                           |                         |
| Avg Monthly Cost                                | 186.24         | 126.14          | 112.15 | 48.82        | 42.51  | 45.39       | 45.57       | 36.14         | 39.38               | 37.59                 | 44.71                     | 40.09                   |
| Avg YTD Cost                                    | 186.24         | 157.93          | 142.77 | 121.97       | 108.36 | 97.84       | 89.46       | 82.60         | 78.07               | 74.63                 | 72.06                     | 69.31                   |
| TSA \$ per NYC MWh<br>* Excludes ICAP payments. | 0.00           | 0.00            | 0.00   | 0.00         | 0.00   | 0.03        | 0.35        | 0.00          | 0.42                | 0.00<br>Data reflects | 0.00<br>true-ups thru Dec | <b>0.00</b> ember 2015. |
| Market Mitigation and Analysis                  |                |                 |        |              |        |             |             | As of Jan. 20 | 16, the annual FERC | fee is recovere       | d separately from         | Cost of Ops.            |